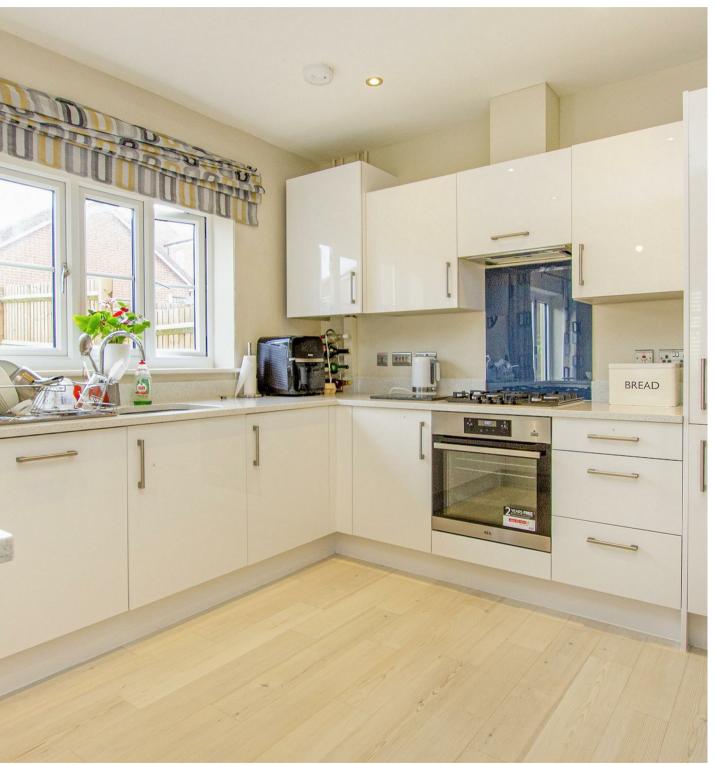

2 Bannister Road Kettering, Northamptonshire NN15 7LT

We proudly present this exquisite three bedroom semidetached residence, boasting a stunning interior and off road parking space for two vehicles. Ideally situated near the town centre, Kettering General Hospital, and the Railway Station, this property features modern amenities including UPVC double glazing, gas radiator heating with underfloor heating to the ground floor and an expansive 18' kitchen/dining area complete with bi-fold doors, top of the line built-in appliances, integrated features, and elegant quartz work surfaces. Chrome light sockets, Karndean flooring & downlights in all bathrooms, kitchen and hallway. The home also offers an inviting 18' living room, a lavish 14' bedroom one with a deluxe en-suite shower room, two additional bedrooms with built-in wardrobes, a luxurious threepiece bathroom, as well as front and rear gardens.