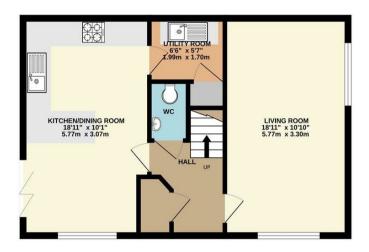

<u></u> 2

Offers In Excess Of £300,000

Enclosed Rear Garden With Access To The Off Road Parking

GROUND FLOOR 1ST FLOOR

Whilst every attempt has been made to ensure the accuracy of the floor plan contained here, measurements of doors, windows, rooms and any other items are approximate and no responsibility is taken for any error, omission, or mis-statement. The plan is copyright to Simpson and Partners and is for illustrative purposes and should only be used as such by any prospective purchaser. The services, systems and appliances shown have not be tested and no guarantee as to their operability can be given Made with Metropix ©2023