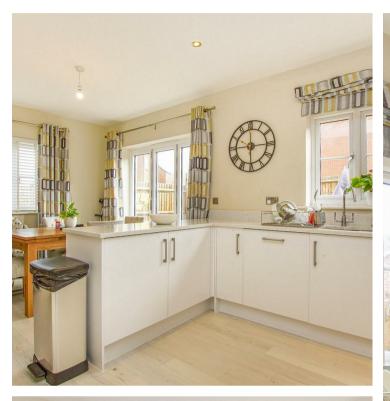

2 Bannister Road Kettering, Northamptonshire NN15 7LT

We proudly present this exquisite three bedroom semidetached residence, boasting a stunning interior and off road parking space for two vehicles. Ideally situated near the town centre, Kettering General Hospital, and the Railway Station, this property features modern amenities including UPVC double glazing, gas radiator heating with underfloor heating to the ground floor and an expansive 18' kitchen/dining area complete with bi-fold doors, top of the line built-in appliances, integrated features, and elegant quartz work surfaces. Chrome light sockets, Karndean flooring & downlights in all bathrooms, kitchen and hallway. The home also offers an inviting 18' living room, a lavish 14' bedroom one with a deluxe en-suite shower room, two additional bedrooms with built-in wardrobes, a luxurious threepiece bathroom, as well as front and rear gardens.