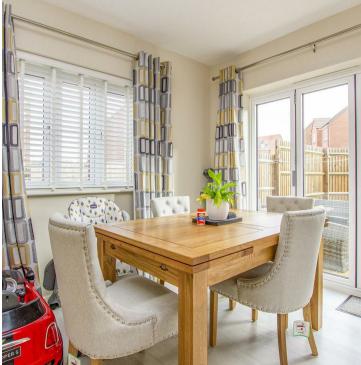

2 Bannister Road Kettering, Northamptonshire NN15 7LT

We proudly present this exquisite three bedroom semidetached residence, boasting a stunning interior and off road parking space for two vehicles. Ideally situated near the town centre, Kettering General Hospital, and the Railway Station, this property features modern amenities including UPVC double glazing, gas radiator heating with underfloor heating to the ground floor and an expansive 18' kitchen/dining area complete with bi-fold doors, top of the line built-in appliances, integrated features, and elegant quartz work surfaces. Chrome light sockets, Karndean flooring & downlights in all bathrooms, kitchen and hallway. The home also offers an inviting 18' living room, a lavish 14' bedroom one with a deluxe en-suite shower room, two additional bedrooms with built-in wardrobes, a luxurious threepiece bathroom, as well as front and rear gardens.