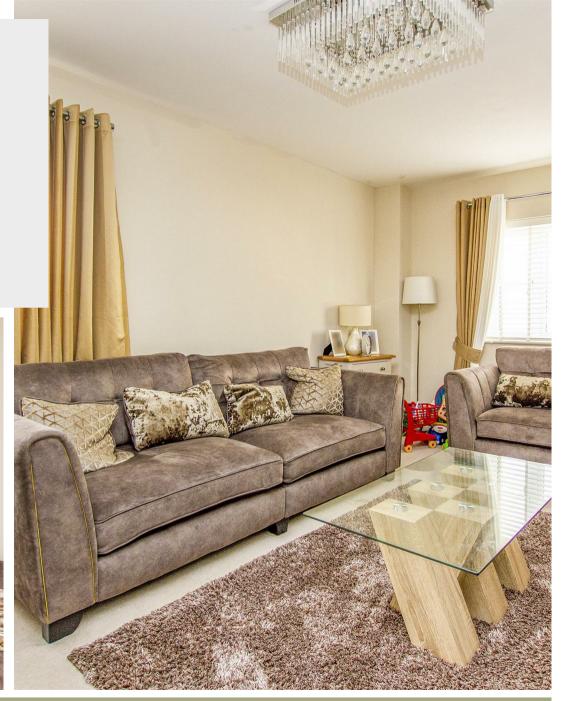

2 Bannister Road Kettering, Northamptonshire NN15 7LT

We proudly present this exquisite three bedroom semidetached residence, boasting a stunning interior and off road parking space for two vehicles. Ideally situated near the town centre, Kettering General Hospital, and the Railway Station, this property features modern amenities including UPVC double glazing, gas radiator heating with underfloor heating to the ground floor and an expansive 18' kitchen/dining area complete with bi-fold doors, top of the line built-in appliances, integrated features, and elegant quartz work surfaces. Chrome light sockets, Karndean flooring & downlights in all bathrooms, kitchen and hallway. The home also offers an inviting 18' living room, a lavish 14' bedroom one with a deluxe en-suite shower room, two additional bedrooms with built-in wardrobes, a luxurious threepiece bathroom, as well as front and rear gardens.

Upon entering, you are greeted by an entrance hall leading to a convenient downstairs WC, the impressive kitchen/dining space, a utility room, and a spacious living room. Ascend to the first floor to discover the three bedrooms, including the master suite with ensuite facilities, and a stylish family bathroom. To truly grasp the charm and elegance of this exceptional family abode, an internal viewing is highly recommended. Green charge 190.00pa uncapped.