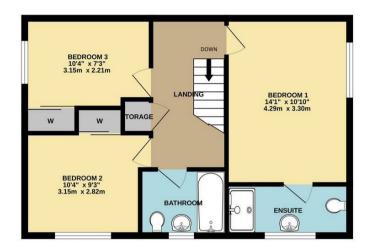

<u></u> 2

Offers In Excess Of £300,000

Enclosed Rear Garden With Access To The Off Road Parking

GROUND FLOOR 1ST FLOOR

Whilst every attempt has been made to ensure the accuracy of the floor plan contained here, measurements of doors, windows, rooms and any other items are approximate and no responsibility is taken for any error, omission, or mis-statement. The plan is copyright to Simpson and Partners and is for illustrative purposes and should only be used as such by any prospective purchaser. The services, systems and appliances shown have not be tested and no guarantee as to their operability can be given Made with Metropix ©2023