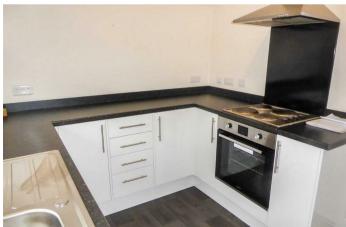

13A Regent Street
Kettering, Northamptonshire NN16 8QG

Simpson and Partners are pleased to offer for rent this excellent one bedroom first floor apartment ideally situated close to the town centre and local amenities. The property will be redecorated throughout and have new carpets fitted and the accommodation comprises independent access into hall with stairs leading to the first floor apartment, spacious lounge with feature fireplace, white high gloss fitted kitchen, contemporary fitted shower room and double bedroom. Available mid August. Unfurnished. EPC E. Sorry pets are not accepted.