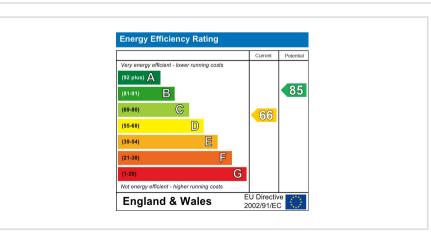

benefitting from upvc double glazing throughout, ensuring optimal insulation and energy efficiency. The gas radiator heating system provides a cozy and comfortable atmosphere, perfect for those chilly evenings.