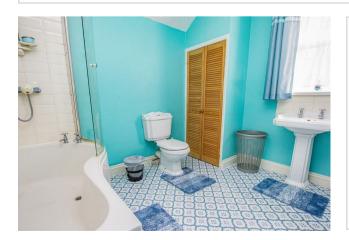

Ascend the stairs to the upper level, where you'll find three bedroom and a bathroom. Bedroom one is particularly noteworthy, boasting fitted wardrobes that offer both style and practicality. The white three-piece bathroom suite is a picture of elegance, complete with a 'P' shaped bath that comes with a shower over, providing the perfect space to unwind and rejuvenate after a long day.