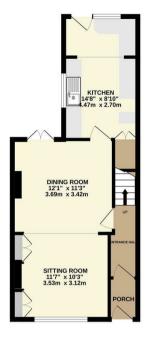

The heart of the home is undoubtedly the 14' fitted kitchen, which is equipped with all the storage space to make meal preparation a joyful experience. The sitting/dining room is a true gem, featuring French doors that lead directly onto the rear garden, creating a seamless transition between indoor and outdoor living.

Price £195,000

GROUND FLOOR 1ST FLOOR

Whilst every attempt has been made to ensure the accuracy of the foor plan contained here, measurement of doors, includes, occurs and any other tiers are approximate and in negerosibility is staten for any other tiers are approximate and in negerosibility is staten for any other error, emission, or mis-statement. The plan is copyright to Simpson and Partners and is for illustrational purposes and should only be used as such by any prespective punchase. The services, systems appliances shown have not be tested and no quarantee as to their operability can be given. Made virul Mannes (2005).