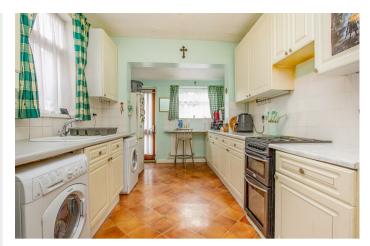

The heart of the home is undoubtedly the 14' fitted kitchen, which is equipped with all the storage space to make meal preparation a joyful experience. The sitting/dining room is a true gem, featuring French doors that lead directly onto the rear garden, creating a seamless transition between indoor and outdoor living.