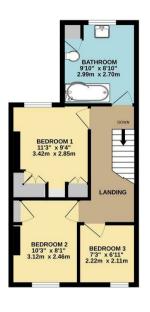

Ascend the stairs to the upper level, where you'll find three bedroom and a bathroom. Bedroom one is particularly noteworthy, boasting fitted wardrobes that offer both style and practicality. The white three-piece bathroom suite is a picture of elegance, complete with a 'P' shaped bath that comes with a shower over, providing the perfect space to unwind and rejuvenate after a long day.

Price £195,000

GROUND FLOOR 1ST FLOOR

Whilst every attempt has been made to ensure the accuracy of the foor plan contained here, measurement of doors, includes, occurs and any other tiers are approximate and in negerosibility is staten for any other tiers are approximate and in negerosibility is staten for any other error, emission, or mis-statement. The plan is copyright to Simpson and Partners and is for illustrational purposes and should only be used as such by any prespective punchase. The services, systems appliances shown have not be tested and no quarantee as to their operability can be given. Made virul Mannes (2005).