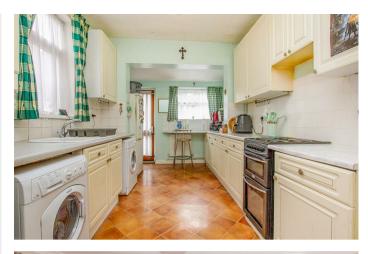

The heart of the home is undoubtedly the 14' fitted kitchen, which is equipped with all the storage space to make meal preparation a joyful experience. The sitting/dining room is a true gem, featuring French doors that lead directly onto the rear garden, creating a seamless transition between indoor and outdoor living.