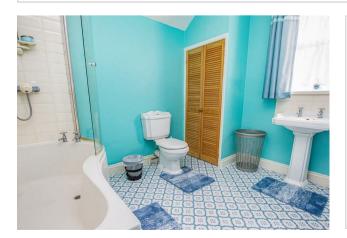

Ascend the stairs to the upper level, where you'll find three bedroom and a bathroom. Bedroom one is particularly noteworthy, boasting fitted wardrobes that offer both style and practicality. The white three-piece bathroom suite is a picture of elegance, complete with a 'P' shaped bath that comes with a shower over, providing the perfect space to unwind and rejuvenate after a long day.