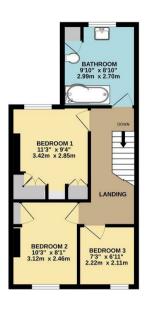

Ascend the stairs to the upper level, where you'll find three bedroom and a bathroom. Bedroom one is particularly noteworthy, boasting fitted wardrobes that offer both style and practicality. The white three-piece bathroom suite is a picture of elegance, complete with a 'P' shaped bath that comes with a shower over, providing the perfect space to unwind and rejuvenate after a long day.

Price £200,000

GROUND FLOOR 1ST FLOOR

Whilst every attempt has been made to ensure the accuracy of the floor plan contained here, measured ordiouse, windows, rooms and any other thems are approximate and no responsibility is taken for an error, omission, or mis-statement. The plan is copyright to Simpson and Partners and is for illustration purposes and should only be used as such by any prospective purchases. This services, systems as appliances shown have not be tested and no guarantee as to their operability can be given. Made with Minematic (2002).