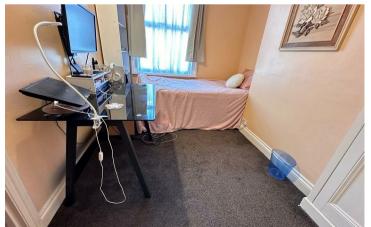

Ascend the stairs to the upper level, where you'll find three bedroom and a bathroom. Bedroom one is particularly noteworthy, boasting fitted wardrobes that offer both style and practicality. The white three-piece bathroom suite is a picture of elegance, complete with a 'P' shaped bath that comes with a shower over, providing the perfect space to unwind and rejuvenate after a long day.