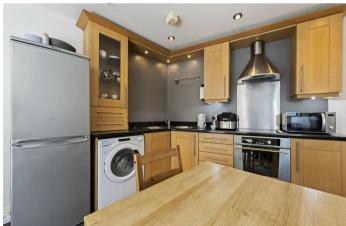

Aspen House Kettering, NN15 7HH

Superbly presented and immaculately maintained, this two bedroom apartment is conveniently located within walking distance of Kettering mainline station and the vibrant town centre. The property boasts double glazing, a spacious 19' kitchen/dining/living room, complete with built-in appliances, offering a perfect space for entertaining and relaxing. Both bedrooms are generously sized doubles, with bedroom one benefiting from a pristine white fitted Jack'n'Jill bathroom suite. The apartment is kept comfortable year-round with efficient electric storage heaters. An added bonus is the allocated off-road parking, providing convenience and peace of mind. This stunning property is an absolute must-see, and an internal viewing is highly recommended to fully appreciate its exceptional presentation and ideal location.