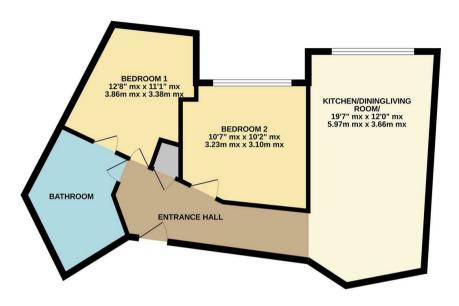

## GROUND FLOOR 586 sq.ft. (54.5 sq.m.) approx.

TOTAL FLOOR AREA: 619sq.ft. (57.5 sq.m.) approx

Whist every attempt has been made to ensure the accuracy of the floor plan contained here, measurement of doors, videoks, rooms and any other lisms are appointment and no responsibility taken for any entry, emission, or mis-statement. The plan is copyright to Simpson and Plantners and is for illustrative purposes and should only be used as such by any prospective porchaster. The services, systems and applicances shown have not be isseld and no guarantee as to the operability can be given.