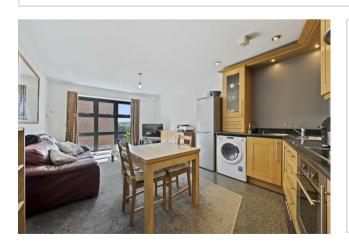

Aspen House Kettering, NN15 7HH

Superbly presented and immaculately maintained, this two bedroom apartment is conveniently located within walking distance of Kettering mainline station and the vibrant town centre. The property boasts double glazing, a spacious 19' kitchen/dining/living room, complete with built-in appliances, offering a perfect space for entertaining and relaxing. Both bedrooms are generously sized doubles, with bedroom one benefiting from a pristine white fitted Jack'n'Jill bathroom suite. The apartment is kept comfortable year-round with efficient electric storage heaters. An added bonus is the allocated off-road parking, providing convenience and peace of mind. This stunning property is an absolute must-see, and an internal viewing is highly recommended to fully appreciate its exceptional presentation and ideal location.