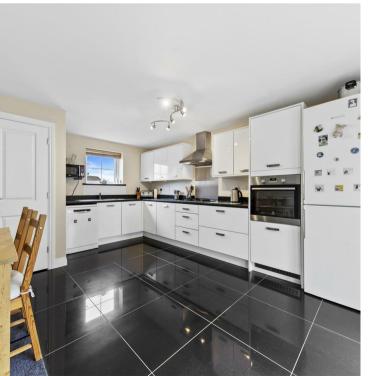

Boasting; a quite magnificent Kitchen/Breakfast Room, three super reception rooms, downstairs W.C. and Ensuite to the Master Bedroom, immaculately decorated and carpeted throughout, stylish Bathroom and Ensuite, double Garage, landscaped Garden, central heating and double glazing and the double garage and driveway.