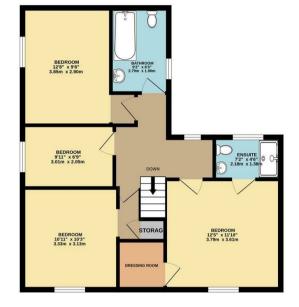

Council tax band; E Annual maintenance charge is at present £103, uncapped.

Price £395,000

Simpson & Partners

GROUND FLOOR 688 sq.ft. (63.9 sq.m.) approx. 1ST FLOOR 673 sq.ft. (62.6 sq.m.) approx.

## TOTAL FLOOR AREA : 1361 sq.ft. (126.5 sq.m.) approx.

Whilst every attempt has been nade on ensure the accuracy of the floor phan contained here, measurements of doors, windows, rooms and any other items are approximate and no responsibility is taken for any purposes and should only be used as such by any prospective purchases. The services, systems and appliances shown have not be tested and no guarantee as to their operability can be given Made with Metrops 70204