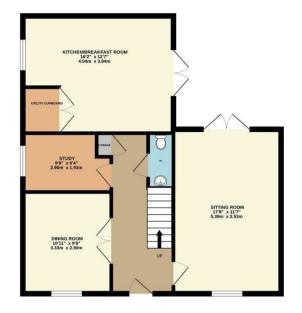

Council tax band; E Annual maintenance charge is at present £103, uncapped.

Price £395,000

Simpson & Partners

GROUND FLOOR 688 sq.ft. (63.9 sq.m.) approx. 1ST FLOOR 673 sq.ft. (62.6 sq.m.) approx.

## TOTAL FLOOR AREA : 1361 sq.ft. (126.5 sq.m.) approx.

Whilst every attempt has been nade on ensure the accuracy of the floor phan contained here, measurements of doors, windows, rooms and any other items are approximate and no responsibility is taken for any purposes and should only be used as such by any prospective purchases. The services, systems and appliances shown have not be tested and no guarantee as to their operability can be given Made with Metrops 70204