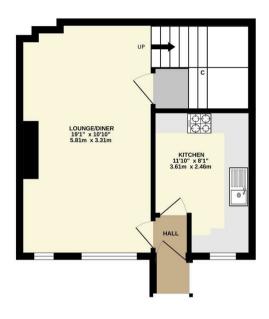

An internal viewing is a must to appreciate this superbly presented property.

Offers In Excess Of £200,000

GROUND FLOOR 361 sq.ft. (33.5 sq.m.) approx. 1ST FLOOR 367 sq.ft. (34.1 sq.m.) approx.

TOTAL FLOOR AREA: 728 sq.ft. (67.7 sq.m.) approx.

Whilst every attempt has been made to ensure the accuracy of the floor plan contained there, measurements of doors, winclose, rooms and any other terms are approximate and no responsibility is taken for any purpose. The property of the pr