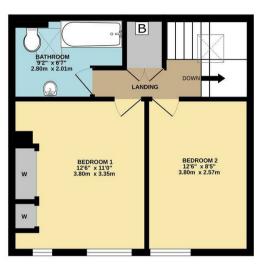

7. Wold Road Kettering, NN15 5PN

Located in the desired Wold Road, is this beautifully presented and larger than average two bedroom mid terrace cottage.

The first floor comprises of entrance hall, kitchen and large living room/ diner with fire place. The first floor boasts two large double bedrooms and a family bathroom. Externally the property also benefits from off road parking.

An internal viewing is a must to appreciate this superbly presented property.

Offers In Excess Of £200,000

GROUND FLOOR 361 sq.ft. (33.5 sq.m.) approx. 1ST FLOOR 367 sq.ft. (34.1 sq.m.) approx.

TOTAL FLOOR AREA: 728 sq.ft. (67.7 sq.m.) approx.

Whilst every attempt has been made to ensure the accuracy of the floor plan contained there, measurements of doors, winclose, rooms and any other terms are approximate and no responsibility is taken for any purpose. The property of the pr