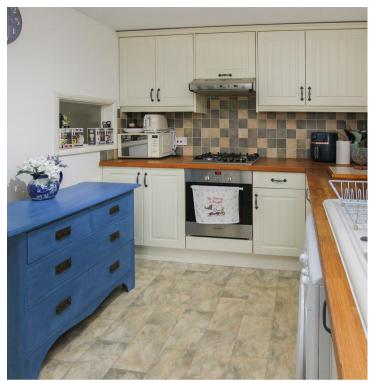

7. Wold Road Kettering, NN15 5PN

Located in the desired Wold Road, is this beautifully presented and larger than average two bedroom mid terrace cottage.

The first floor comprises of entrance hall, kitchen and large living room/ diner with fire place. The first floor boasts two large double bedrooms and a family bathroom. Externally the property also benefits from off road parking.