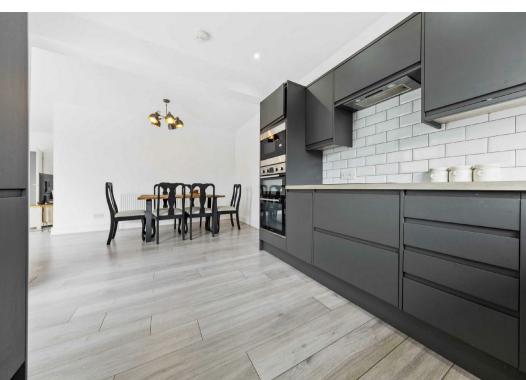

## About the Property

Located to the North side of Kettering is this superb extended three bedroom extended detached bungalow. Within convenient distance of the town centre and local amenities. The property has been completely refurbished throughout to include a stunning 23' x 17 Kitchen/dining/living room with built in appliances and bi-fold doors opening onto the rear garden, bedroom one with luxury fitted en-suite shower room, luxury fitted three piece bathroom suite, low maintenance gardens and off road parking. The accommodation comprises entrance hall, kitchen/dining/living room, bedroom one with en-suite shower room, two further bedrooms and a bathroom. An internal viewing is a must to appreciate this truly stunning detached bungalow.

Bathroom:

Outside:

Front Garden:

Rear Garden:

Stunning Room Open Plan Living At Its Best With Bi-fold Doors to The Rear Garden & A Stunning Fitted Kitchen With Built In Appliances.

Whilst every attempt has been made to ensure the accuracy of the Boor plan contained here, measurements of doors, wholever, tooms and any other terms are approximate and no responsibility is taken for any proposed and an expension of the proposed and proposed and another or any proposed and should only be used as such by any proposed preparations. The services, splaners and appliances shown have not be tested and no guarantee as to their operability can be given Madow with Methorpus COUZC.