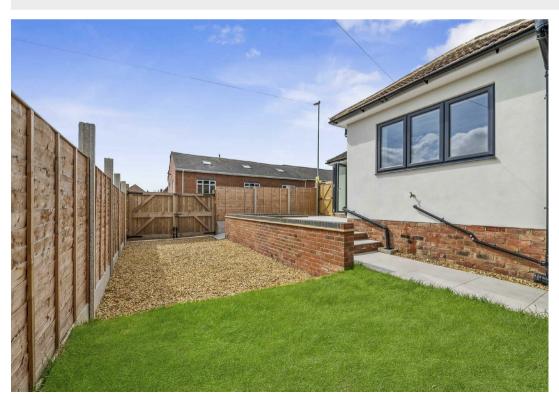

Bathroom:

Outside:

Front Garden:

Rear Garden:

Stunning Room Open Plan Living At Its Best With Bi-fold Doors to The Rear Garden & A Stunning Fitted Kitchen With Built In Appliances.

Whilst every attempt has been made to ensure the accuracy of the Boor plan contained here, measurements of doors, wholever, tooms and any other terms are approximate and no responsibility is taken for any proposed and an expension of the proposed and proposed and another or any proposed and should only be used as such by any proposed preparations. The services, splaners and appliances shown have not be tested and no guarantee as to their operability can be given Madow with Methorpus COUZC.