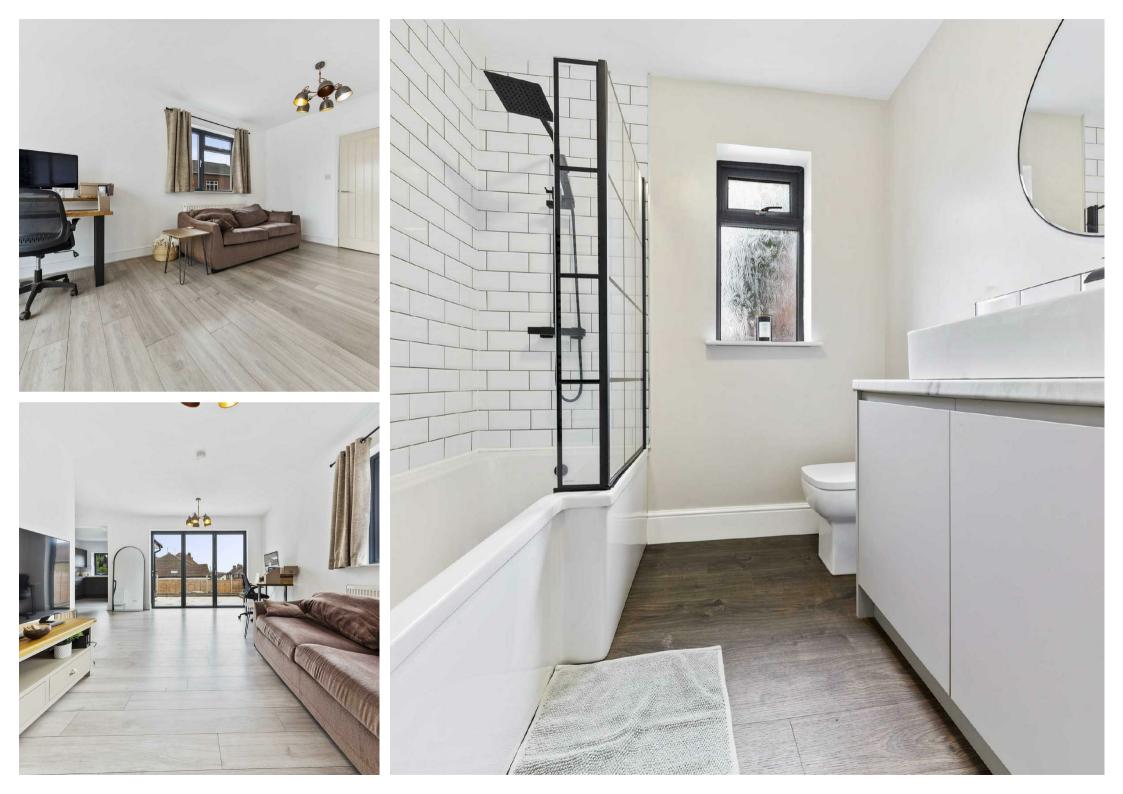

## About the Property

Located to the North side of Kettering is this superb extended three bedroom extended detached bungalow. Within convenient distance of the town centre and local amenities. The property has been completely refurbished throughout to include a stunning 23' x 17 Kitchen/dining/living room with built in appliances and bi-fold doors opening onto the rear garden, bedroom one with luxury fitted en-suite shower room, luxury fitted three piece bathroom suite, low maintenance gardens and off road parking. The accommodation comprises entrance hall, kitchen/dining/living room, bedroom one with en-suite shower room, two further bedrooms and a bathroom. An internal viewing is a must to appreciate this truly stunning detached bungalow.

Bathroom:

Outside:

Front Garden:

Rear Garden:

Stunning Room Open Plan Living At Its Best With Bi-fold Doors to The Rear Garden & A Stunning Fitted Kitchen With Built In Appliances.

Whilst every attempt has been made to ensure the accuracy of the Boor plan contained here, measurements of doors, wholever, tooms and any other terms are approximate and no responsibility is taken for any proposed and an expension of the proposed and proposed and another or any proposed and should only be used as such by any proposed preparations. The services, splaners and appliances shown have not be tested and no guarantee as to their operability can be given Madow with Methorpus COUZC.