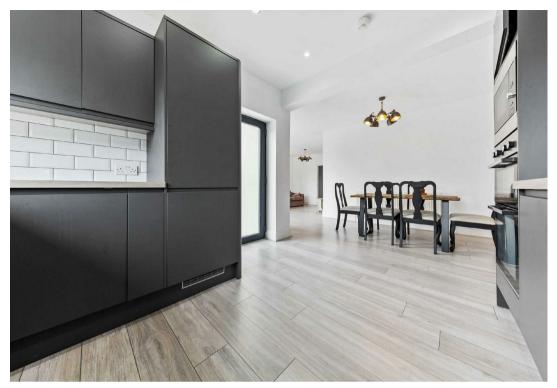

## About the Property

Located to the North side of Kettering is this superb extended three bedroom extended detached bungalow. Within convenient distance of the town centre and local amenities. The property has been completely refurbished throughout to include a stunning 23' x 17 Kitchen/dining/living room with built in appliances and bi-fold doors opening onto the rear garden, bedroom one with luxury fitted en-suite shower room, luxury fitted three piece bathroom suite, low maintenance gardens and off road parking. The accommodation comprises entrance hall, kitchen/dining/living room, bedroom one with en-suite shower room, two further bedrooms and a bathroom. An internal viewing is a must to appreciate this truly stunning detached bungalow.

Bathroom:

Outside:

Front Garden:

Rear Garden:

Stunning Room Open Plan Living At Its Best With Bi-fold Doors to The Rear Garden & A Stunning Fitted Kitchen With Built In Appliances.

Whilst every attempt has been made to ensure the accuracy of the Boor plan contained here, measurements of doors, wholever, tooms and any other terms are approximate and no responsibility is taken for any proposed and an expension of the proposed and proposed and another or any proposed and should only be used as such by any proposed preparations. The services, splaners and appliances shown have not be tested and no guarantee as to their operability can be given Madow with Methorpus COUZC.