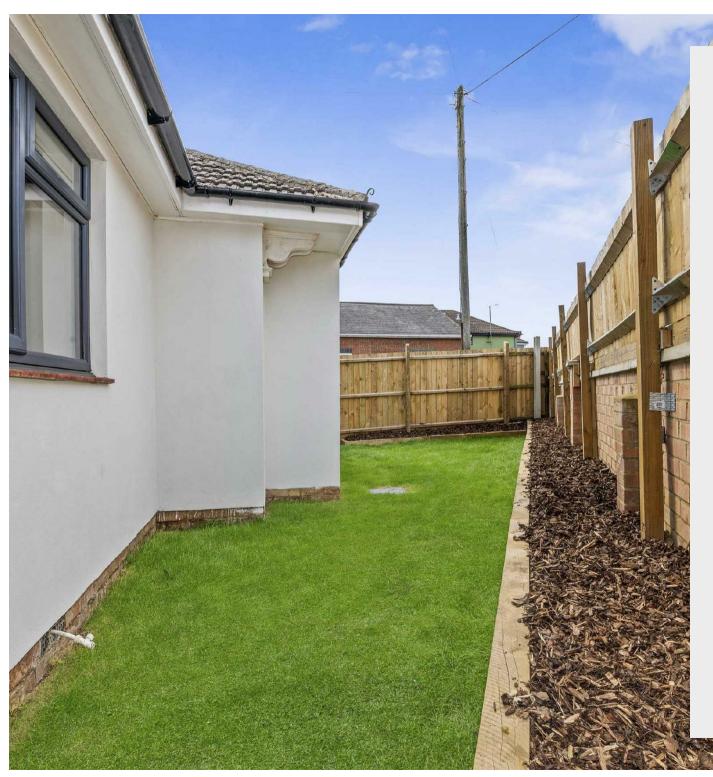

Bathroom:

Outside:

Front Garden:

Rear Garden:

Stunning Room Open Plan Living At Its Best With Bi-fold Doors to The Rear Garden & A Stunning Fitted Kitchen With Built In Appliances.

Whilst every attempt has been made to ensure the accuracy of the Boor plan contained here, measurements of doors, wholever, tooms and any other terms are approximate and no responsibility is taken for any proposed and an expension of the proposed and proposed and another or any proposed and should only be used as such by any proposed preparations. The services, splaners and appliances shown have not be tested and no guarantee as to their operability can be given Madow with Methorpus COUZC.