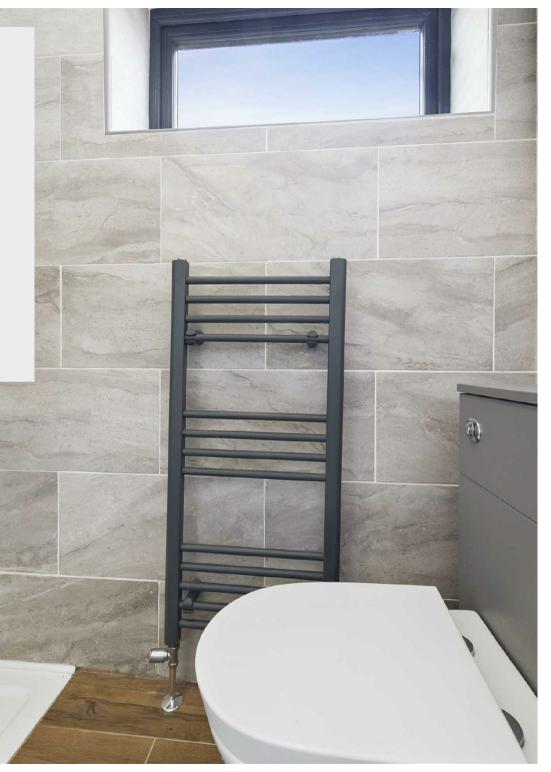

Bathroom:

Outside:

Front Garden:

Rear Garden:

Stunning Room Open Plan Living At Its Best With Bi-fold Doors to The Rear Garden & A Stunning Fitted Kitchen With Built In Appliances.

Whilst every attempt has been made to ensure the accuracy of the Boor plan contained here, measurements of doors, wholever, tooms and any other terms are approximate and no responsibility is taken for any proposed and an expension of the proposed and proposed and another or any proposed and should only be used as such by any proposed preparations. The services, splaners and appliances shown have not be tested and no guarantee as to their operability can be given Madow with Methorpus COUZC.