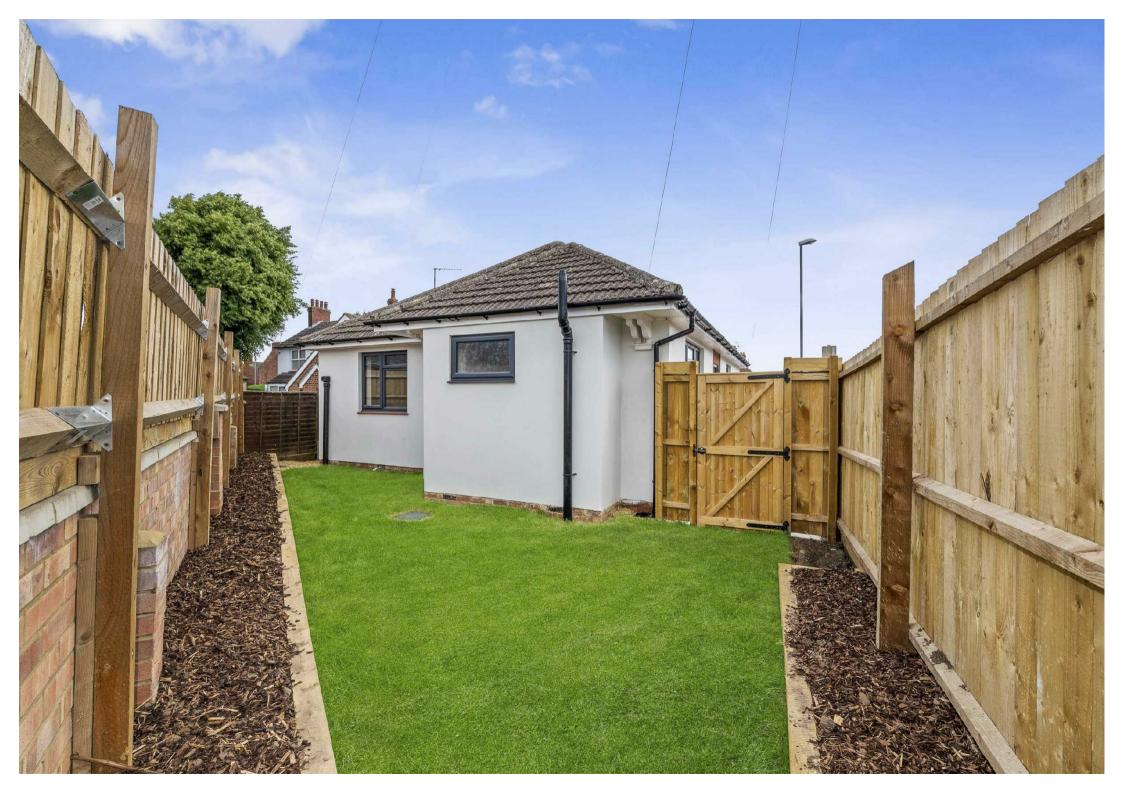

Bathroom:

Outside:

Front Garden:

Rear Garden:

Stunning Room Open Plan Living At Its Best With Bi-fold Doors to The Rear Garden & A Stunning Fitted Kitchen With Built In Appliances.

Whilst every attempt has been made to ensure the accuracy of the Boor plan contained here, measurements of doors, wholever, tooms and any other terms are approximate and no responsibility is taken for any proposed and an expension of the proposed and proposed and another or any proposed and should only be used as such by any proposed preparations. The services, splaners and appliances shown have not be tested and no guarantee as to their operability can be given Madow with Methorpus COUZC.