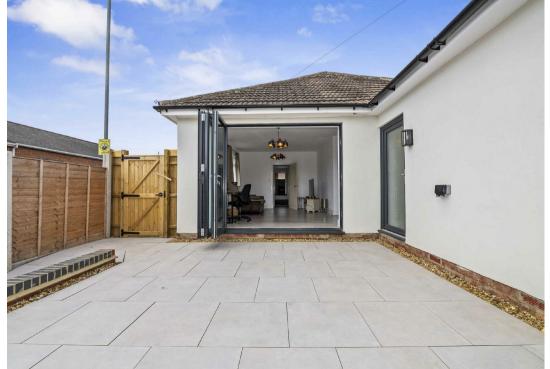

## About the Property

Located to the North side of Kettering is this superb extended three bedroom extended detached bungalow. Within convenient distance of the town centre and local amenities. The property has been completely refurbished throughout to include a stunning 23' x 17 Kitchen/dining/living room with built in appliances and bi-fold doors opening onto the rear garden, bedroom one with luxury fitted en-suite shower room, luxury fitted three piece bathroom suite, low maintenance gardens and off road parking. The accommodation comprises entrance hall, kitchen/dining/living room, bedroom one with en-suite shower room, two further bedrooms and a bathroom. An internal viewing is a must to appreciate this truly stunning detached bungalow.

Bathroom:

Outside:

Front Garden:

Rear Garden:

Stunning Room Open Plan Living At Its Best With Bi-fold Doors to The Rear Garden & A Stunning Fitted Kitchen With Built In Appliances.

Whilst every attempt has been made to ensure the accuracy of the Boor plan contained here, measurements of doors, wholever, tooms and any other terms are approximate and no responsibility is taken for any proposed and an expension of the proposed and proposed and another or any proposed and should only be used as such by any proposed preparations. The services, splaners and appliances shown have not be tested and no guarantee as to their operability can be given Madow with Methorpus COUZC.