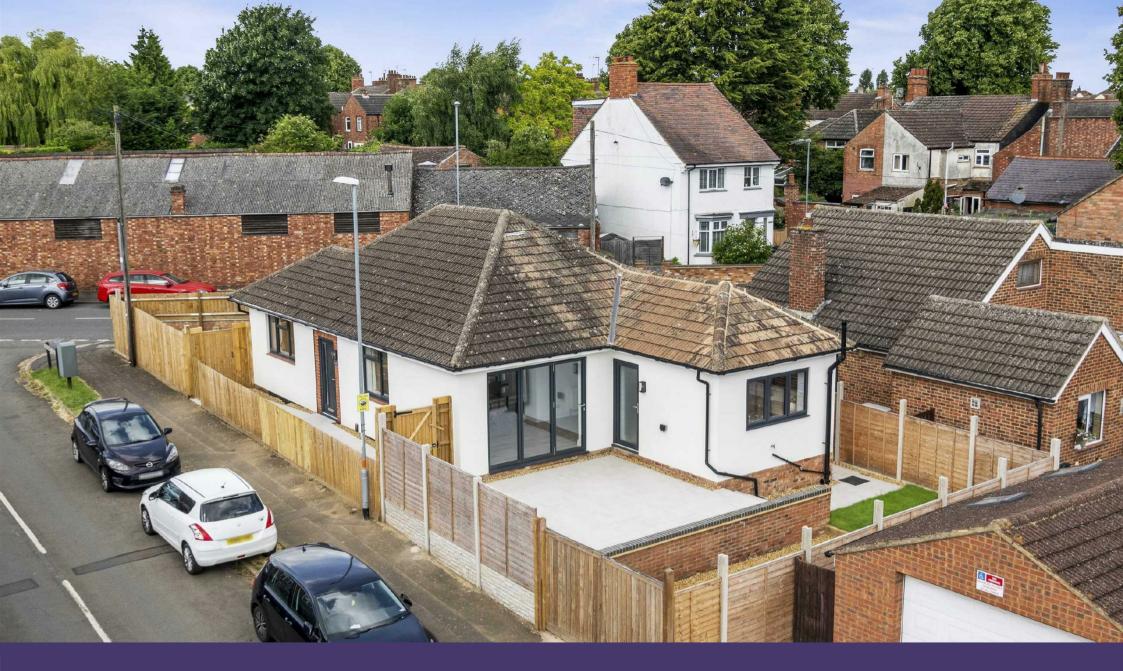

## About the Property

Located to the North side of Kettering is this superb extended three bedroom extended detached bungalow. Within convenient distance of the town centre and local amenities. The property has been completely refurbished throughout to include a stunning 23' x 17 Kitchen/dining/living room with built in appliances and bi-fold doors opening onto the rear garden, bedroom one with luxury fitted en-suite shower room, luxury fitted three piece bathroom suite, low maintenance gardens and off road parking. The accommodation comprises entrance hall, kitchen/dining/living room, bedroom one with en-suite shower room, two further bedrooms and a bathroom. An internal viewing is a must to appreciate this truly stunning detached bungalow.