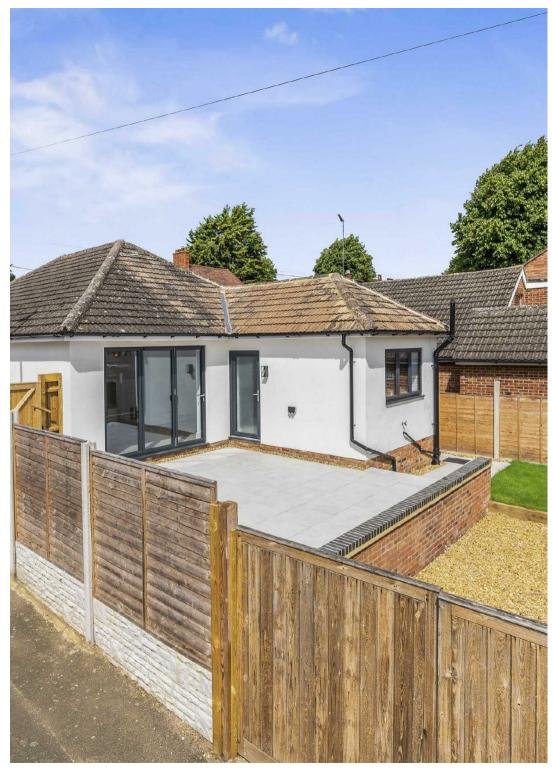

## About the Property

Located to the North side of Kettering is this superb extended three bedroom extended detached bungalow. Within convenient distance of the town centre and local amenities. The property has been completely refurbished throughout to include a stunning 23' x 17 Kitchen/dining/living room with built in appliances and bi-fold doors opening onto the rear garden, bedroom one with luxury fitted en-suite shower room, luxury fitted three piece bathroom suite, low maintenance gardens and off road parking. The accommodation comprises entrance hall, kitchen/dining/living room, bedroom one with en-suite shower room, two further bedrooms and a bathroom. An internal viewing is a must to appreciate this truly stunning detached bungalow.

Bathroom:

Outside:

Front Garden:

Rear Garden:

Stunning Room Open Plan Living At Its Best With Bi-fold Doors to The Rear Garden & A Stunning Fitted Kitchen With Built In Appliances.

Whilst every attempt has been made to ensure the accuracy of the Boor plan contained here, measurements of doors, wholever, tooms and any other terms are approximate and no responsibility is taken for any proposed and an expension of the proposed and proposed and another or any proposed and should only be used as such by any proposed preparations. The services, splaners and appliances shown have not be tested and no guarantee as to their operability can be given Madow with Methorpus COUZC.