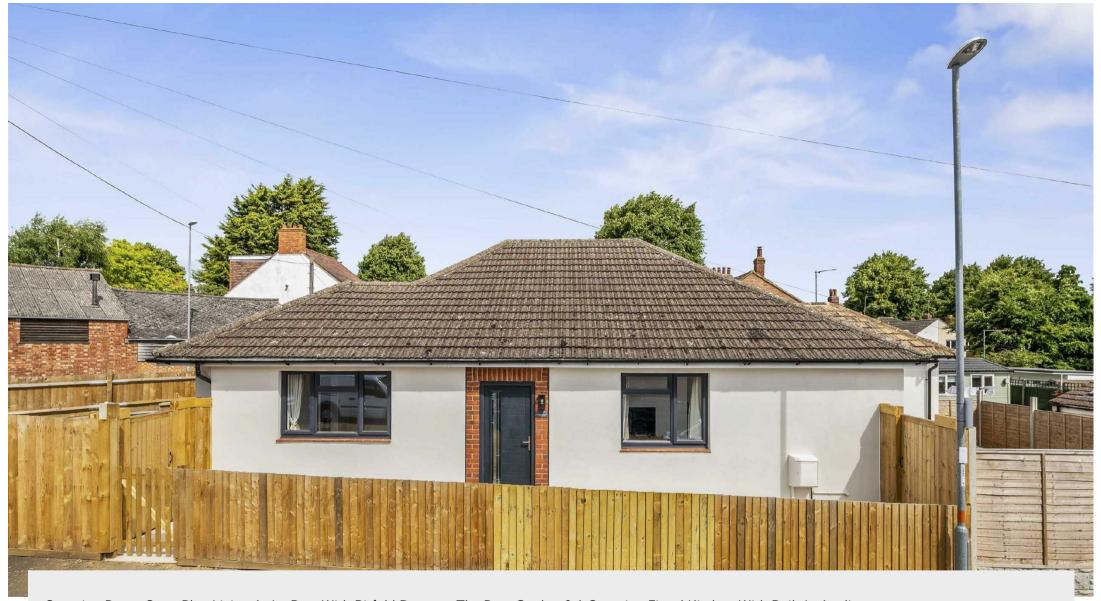

## About the Property

Located to the North side of Kettering is this superb extended three bedroom extended detached bungalow. Within convenient distance of the town centre and local amenities. The property has been completely refurbished throughout to include a stunning 23' x 17 Kitchen/dining/living room with built in appliances and bi-fold doors opening onto the rear garden, bedroom one with luxury fitted en-suite shower room, luxury fitted three piece bathroom suite, low maintenance gardens and off road parking. The accommodation comprises entrance hall, kitchen/dining/living room, bedroom one with en-suite shower room, two further bedrooms and a bathroom. An internal viewing is a must to appreciate this truly stunning detached bungalow.