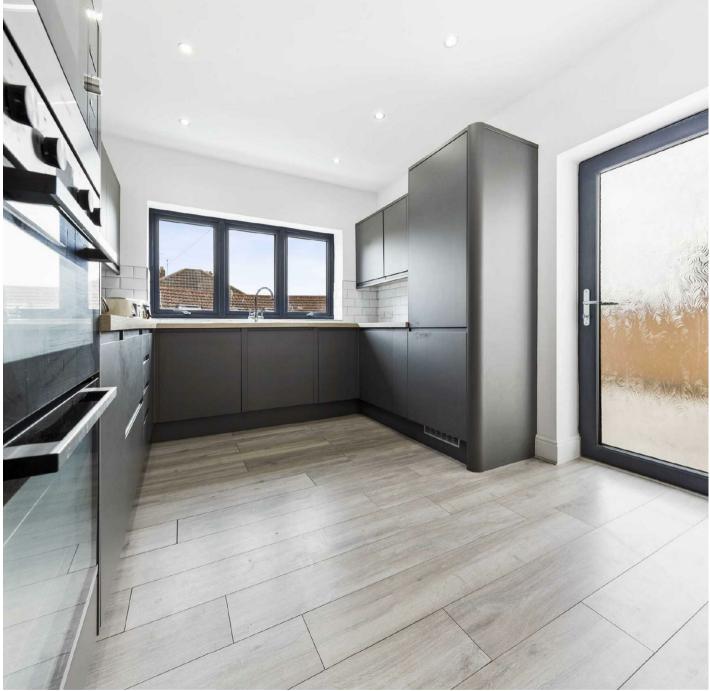

## About the Property

Located to the North side of Kettering is this superb extended three bedroom extended detached bungalow. Within convenient distance of the town centre and local amenities. The property has been completely refurbished throughout to include a stunning 23' x 17 Kitchen/dining/living room with built in appliances and bi-fold doors opening onto the rear garden, bedroom one with luxury fitted en-suite shower room, luxury fitted three piece bathroom suite, low maintenance gardens and off road parking. The accommodation comprises entrance hall, kitchen/dining/living room, bedroom one with en-suite shower room, two further bedrooms and a bathroom. An internal viewing is a must to appreciate this truly stunning detached bungalow.

///vase.spine.store

Price **£315,000** 

Entrance Hall:

Kitchen/Dining/Living Room:

Bedroom 1:

En-Suite Shower Room:

Bedroom 2:

Bedroom 3: