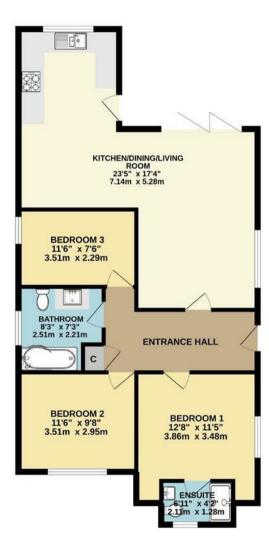

## About the Property

Located to the North side of Kettering is this superb extended three bedroom extended detached bungalow. Within convenient distance of the town centre and local amenities. The property has been completely refurbished throughout to include a stunning 23' x 17 Kitchen/dining/living room with built in appliances and bi-fold doors opening onto the rear garden, bedroom one with luxury fitted en-suite shower room, luxury fitted three piece bathroom suite, low maintenance gardens and off road parking. The accommodation comprises entrance hall, kitchen/dining/living room, bedroom one with en-suite shower room, two further bedrooms and a bathroom. An internal viewing is a must to appreciate this truly stunning detached bungalow.

///vase.spine.store

Price **£315,000** 

Entrance Hall:

Kitchen/Dining/Living Room:

Bedroom 1:

En-Suite Shower Room:

Bedroom 2:

Bedroom 3:

Bathroom:

Outside:

Front Garden:

Rear Garden:

Stunning Room Open Plan Living At Its Best With Bi-fold Doors to The Rear Garden & A Stunning Fitted Kitchen With Built In Appliances.

Whilst every attempt has been made to ensure the accuracy of the Boor plan contained here, measurements of doors, wholever, tooms and any other terms are approximate and no responsibility is taken for any proposed and an expension of the proposed and proposed and another or any proposed and should only be used as such by any proposed preparations. The services, splaners and appliances shown have not be tested and no guarantee as to their operability can be given Madow with Methorpus COUZC.