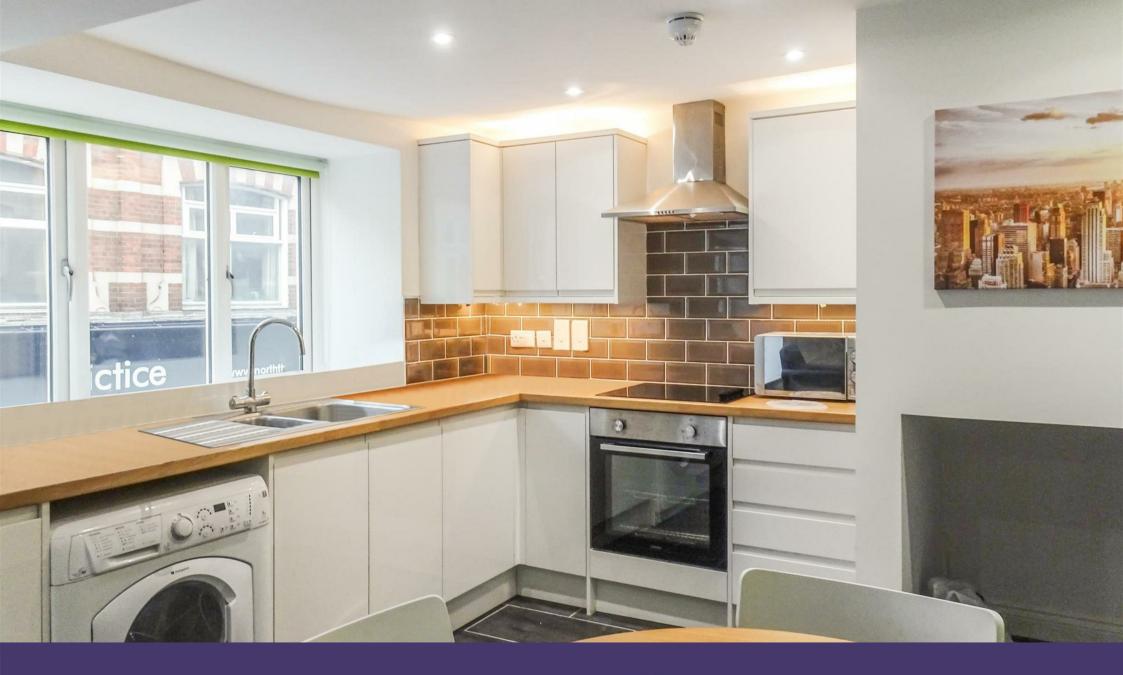

6-10 Montagu House Montagu Street Kettering, Northamptonshire NN16 8RU

Simpson & Partners

Simpson and Partners are pleased to offer to the rental market this super FULLY FURNISHED one bedroom apartment ideally situated in the heart of Kettering town centre. All furniture photographed supplied. The stylish accommodation comprises entrance hall, large open plan kitchen / diner with all appliances supplied. Super sized double bedroom and shower room. There is also communal outside space. Fully furnished. Available July. EPC D.