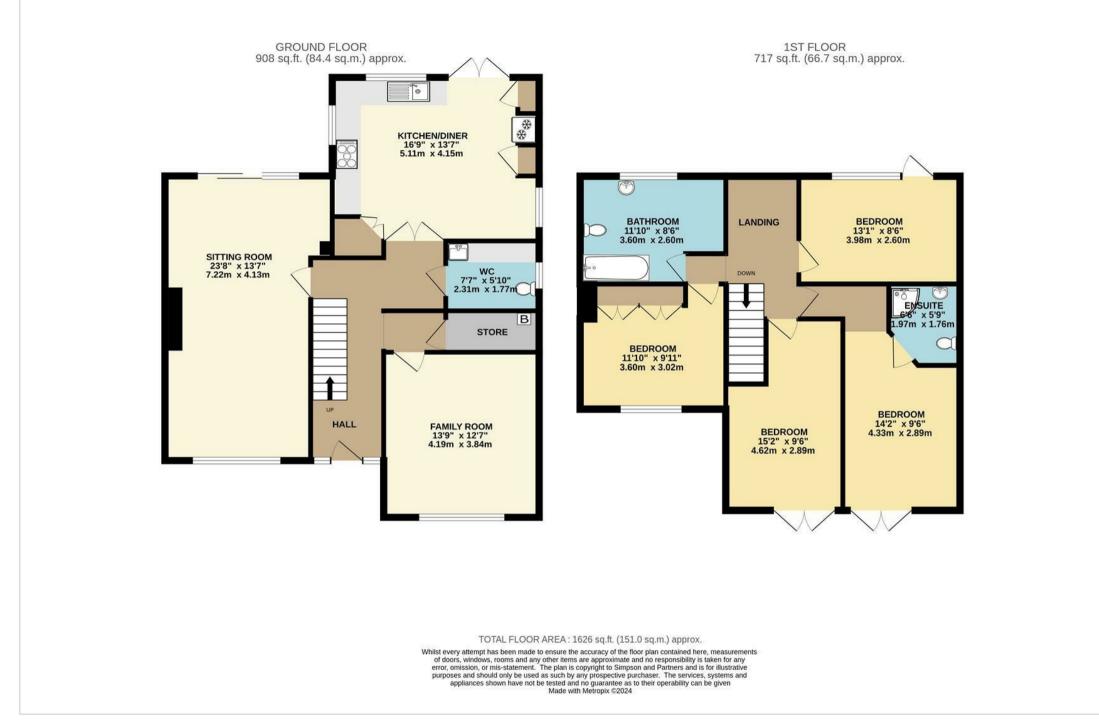

# 127, Warkton Lane

Approx 1626 sq ft - Plot Size Approx 0.12 Acres - Prepare to be captivated by this exceptional four double bedroom detached family home, situated in one of Kettering's most sought-after addresses. This much improved and extended property boasts well appointed accommodation throughout, presenting a rare opportunity for discerning buyers.

## About the Property

Stunning and a Rare Opportunity: Magnificent Detached Family Home in Kettering's Premier Location. Approx 1626 sq ft - Plot Size Approx 0.12 Acres

Prepare to be captivated by this exceptional four double bedroom detached family home, situated in one of Kettering's most sought-after addresses. This much improved and extended property boasts well appointed accommodation throughout, presenting a rare opportunity for discerning buyers.

Step inside and be greeted by a breathtaking contemporary kitchen/dining room, complete with high end built in appliances with French doors that seamlessly connect the space to the beautifully landscaped rear garden. The impressive 23' sitting room also features patio doors, allowing an abundance of natural light to flood the area and providing easy access to the outdoor oasis.

The ground floor further comprises a generously sized 13' family room, perfect for relaxation or entertainment, and a convenient W.C. and store room. Ascend the staircase to the first floor, where you'll discover four double bedrooms, including a luxurious 14' bedroom with a stunning en-suite shower room. The remaining bedrooms are serviced by a lavishly appointed family bathroom.

This remarkable home benefits from gas radiator heating and UPVC double glazing, ensuring a comfortable and energy-efficient living environment. The exterior of the property is equally impressive, with ample off-road parking for several vehicles and delightful rear gardens that provide a tranquil retreat from the hustle and bustle of daily life.