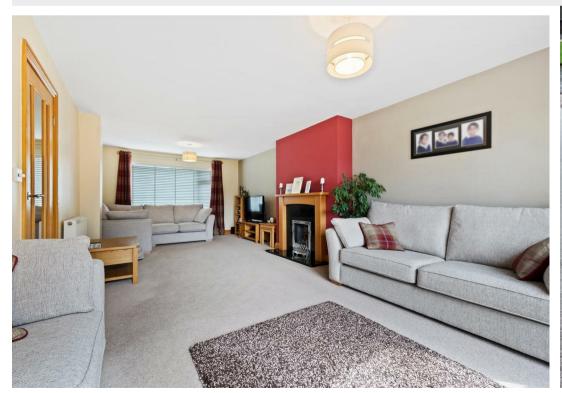

Step inside and be greeted by a breathtaking contemporary kitchen/dining room, complete with high end built in appliances with French doors that seamlessly connect the space to the beautifully landscaped rear garden. The impressive 23' sitting room also features patio doors, allowing an abundance of natural light to flood the area and providing easy access to the outdoor oasis.