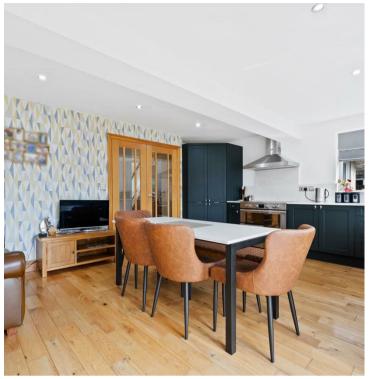

Step inside and be greeted by a breathtaking contemporary kitchen/dining room, complete with high end built in appliances with French doors that seamlessly connect the space to the beautifully landscaped rear garden. The impressive 23' sitting room also features patio doors, allowing an abundance of natural light to flood the area and providing easy access to the outdoor oasis.