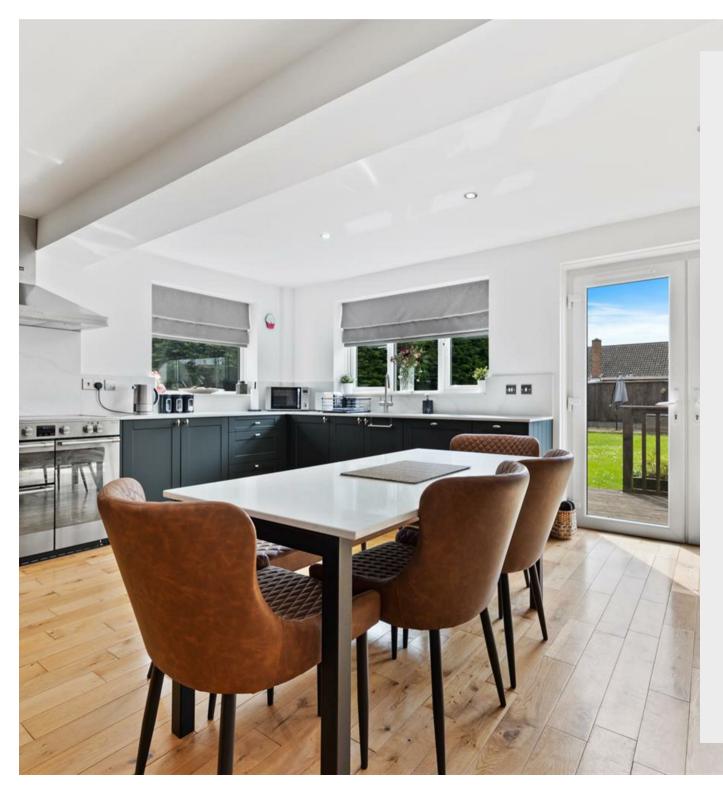

Step inside and be greeted by a breathtaking contemporary kitchen/dining room, complete with high end built in appliances with French doors that seamlessly connect the space to the beautifully landscaped rear garden. The impressive 23' sitting room also features patio doors, allowing an abundance of natural light to flood the area and providing easy access to the outdoor oasis.