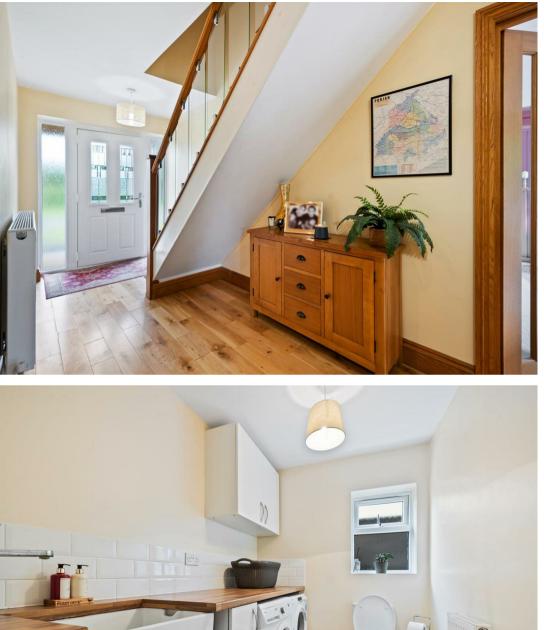

Step inside and be greeted by a breathtaking contemporary kitchen/dining room, complete with high end built in appliances with French doors that seamlessly connect the space to the beautifully landscaped rear garden. The impressive 23' sitting room also features patio doors, allowing an abundance of natural light to flood the area and providing easy access to the outdoor oasis.

The ground floor further comprises a generously sized 13' family room, perfect for relaxation or entertainment, and a convenient W.C. and store room. Ascend the staircase to the first floor, where you'll discover four double bedrooms, including a luxurious 14' bedroom with a stunning en-suite shower room. The remaining bedrooms are serviced by a lavishly appointed family bathroom.

This remarkable home benefits from gas radiator heating and UPVC double glazing, ensuring a comfortable and energy-efficient living environment. The exterior of the property is equally impressive, with ample off-road parking for several vehicles and delightful rear gardens that provide a tranquil retreat from the hustle and bustle of daily life.