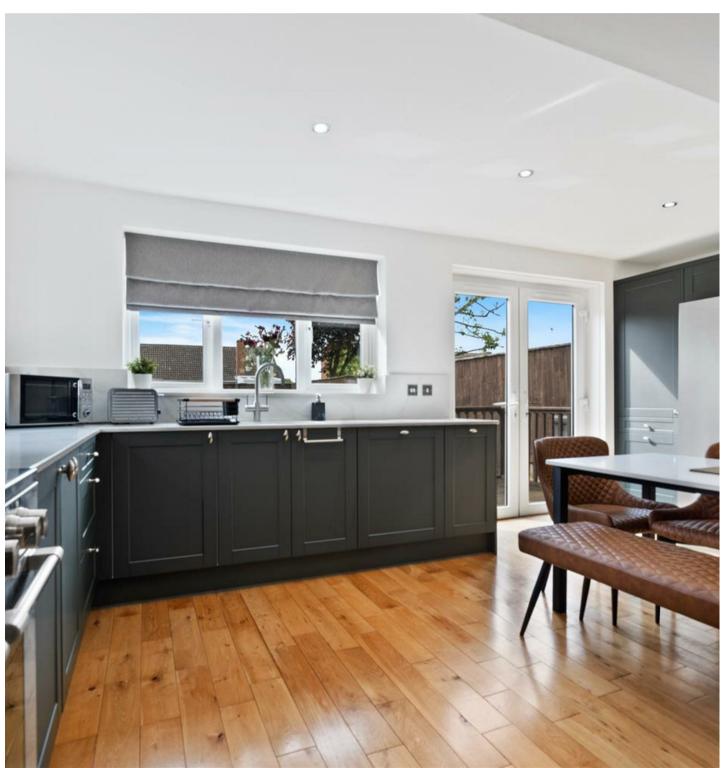

Step inside and be greeted by a breathtaking contemporary kitchen/dining room, complete with high end built in appliances with French doors that seamlessly connect the space to the beautifully landscaped rear garden. The impressive 23' sitting room also features patio doors, allowing an abundance of natural light to flood the area and providing easy access to the outdoor oasis.