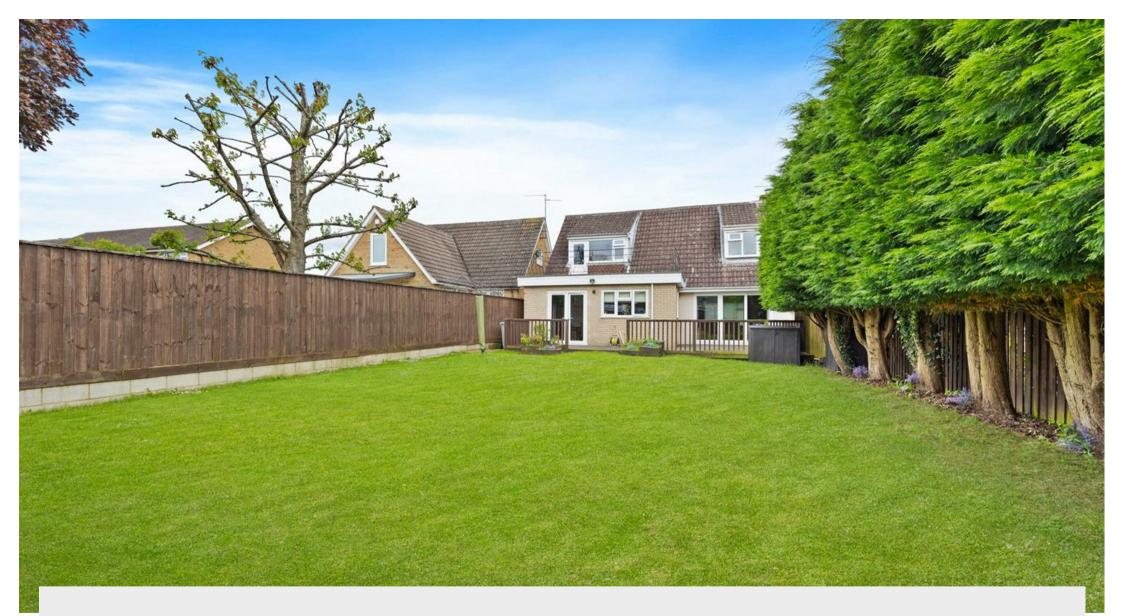

This remarkable home benefits from gas radiator heating and UPVC double glazing, ensuring a comfortable and energy-efficient living environment. The exterior of the property is equally impressive, with ample off-road parking for several vehicles and delightful rear gardens that provide a tranquil retreat from the hustle and bustle of daily life.

Large Rear Garden

You may download, store and use the material for your own personal use and research. You may not republish, retransmit, redistribute or otherwise make the material available to any party or make the same available on any website, online service or bulletin board of your own or of any other party or make the same available in hard copy or in any other media without the website owner's express prior written consent. The website owner's copyright must remain on all reproductions of material taken from this website.