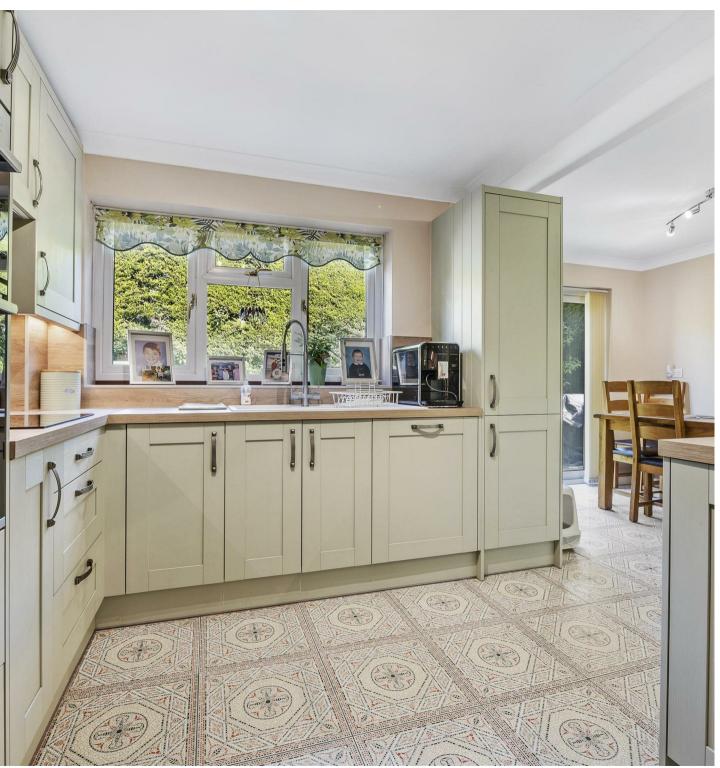

Upon entering, you will be greeted by a spacious 17' kitchen/breakfast room, fully equipped with built-in and integrated appliances, perfect for culinary enthusiasts and family gatherings. The 14' living room provides an elegant space for relaxation with access to the landscaped rear garden, while an additional dining / family room offers versatility for various lifestyle needs.