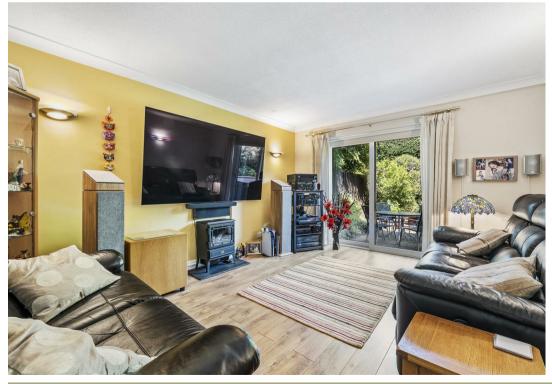

Upon entering, you will be greeted by a spacious 17' kitchen/breakfast room, fully equipped with built-in and integrated appliances, perfect for culinary enthusiasts and family gatherings. The 14' living room provides an elegant space for relaxation with access to the landscaped rear garden, while an additional dining / family room offers versatility for various lifestyle needs.