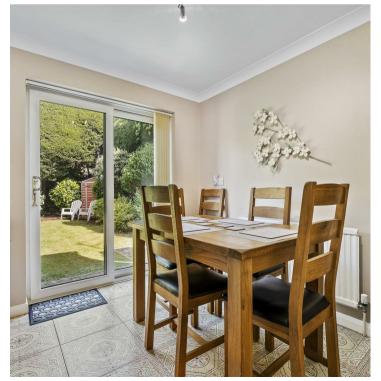

Upon entering, you will be greeted by a spacious 17' kitchen/breakfast room, fully equipped with built-in and integrated appliances, perfect for culinary enthusiasts and family gatherings. The 14' living room provides an elegant space for relaxation with access to the landscaped rear garden, while an additional dining / family room offers versatility for various lifestyle needs.