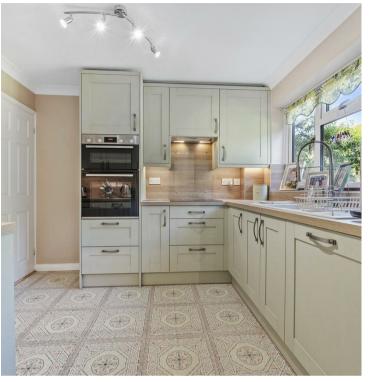

Upon entering, you will be greeted by a spacious 17' kitchen/breakfast room, fully equipped with built-in and integrated appliances, perfect for culinary enthusiasts and family gatherings. The 14' living room provides an elegant space for relaxation with access to the landscaped rear garden, while an additional dining / family room offers versatility for various lifestyle needs.