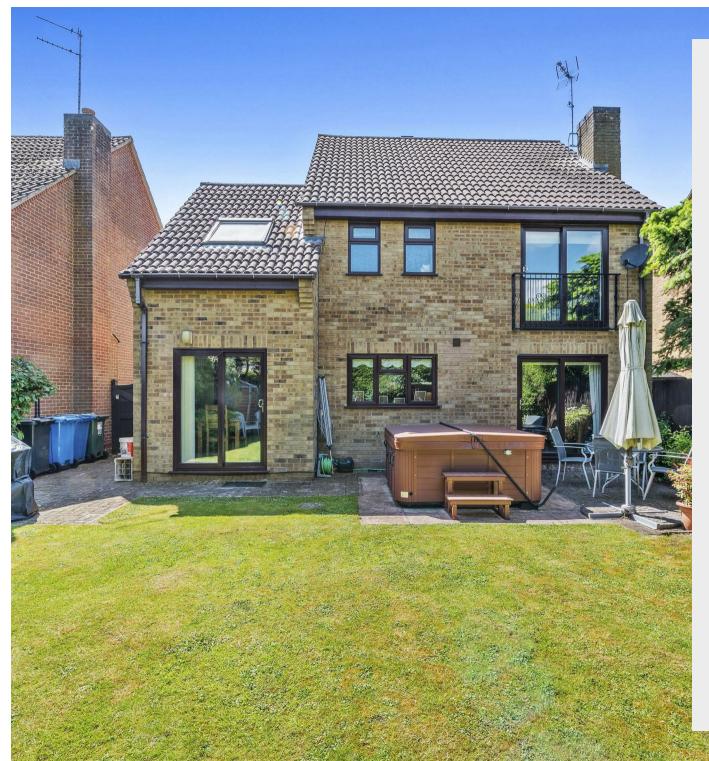

Step outside to discover a beautifully landscaped rear garden, ideal for outdoor entertaining or simply enjoying some peace and tranquility.

Additional features include UPVC double glazing and gas radiator central heating, ensuring comfort and energy efficiency year-round.

## 

Offers Over £390,000

Living Room With Access To The Rear Garden & The Family Room.

Simpson & Partners

Landscaped Enclosed Rear Garden.

LIVING ROOM 145" × 115" mx 4.39m × 3.50m mx LIVING / FAMILY ROOM 15" × 113" mx 4.39m × 3.50m mx UTILITY ROOM 15" × 110" ENTRANCE HALL FINING / FAMILY ROOM 115" × 103" 3.48m × 3.12m