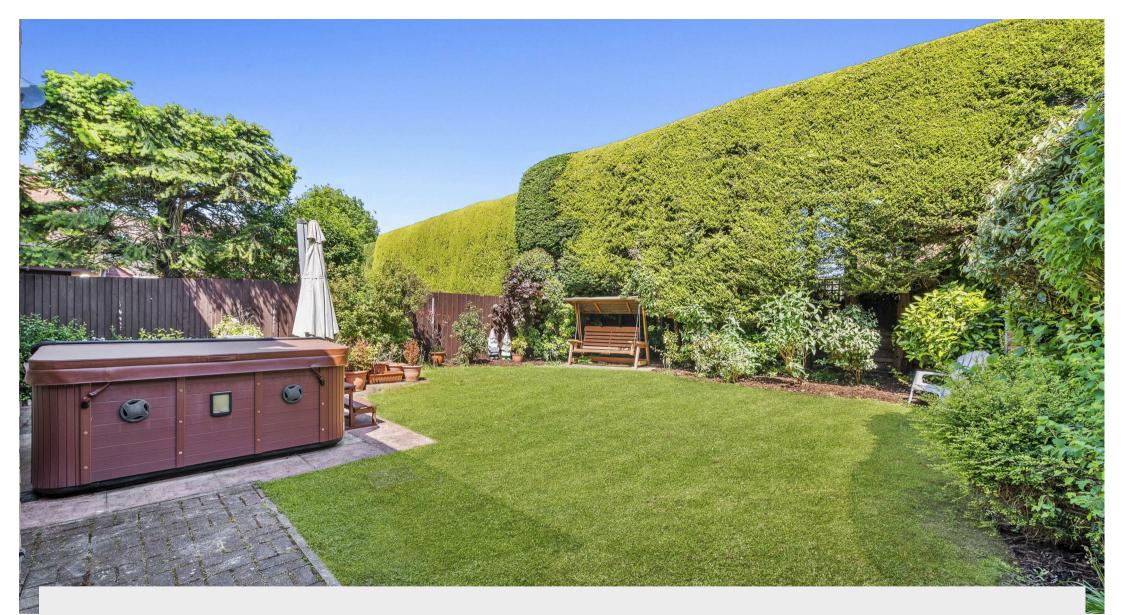

Step outside to discover a beautifully landscaped rear garden, ideal for outdoor entertaining or simply enjoying some peace and tranquility.

Additional features include UPVC double glazing and gas radiator central heating, ensuring comfort and energy efficiency year-round.

## 

Offers Over £390,000

Living Room With Access To The Rear Garden & The Family Room.

Simpson & Partners

Landscaped Enclosed Rear Garden.

LIVING ROOM 145" × 115" mx 4.39m × 3.50m mx LIVING / FAMILY ROOM 15" × 113" mx 4.39m × 3.50m mx UTILITY ROOM 15" × 110" ENTRANCE HALL FINING / FAMILY ROOM 115" × 103" 3.48m × 3.12m