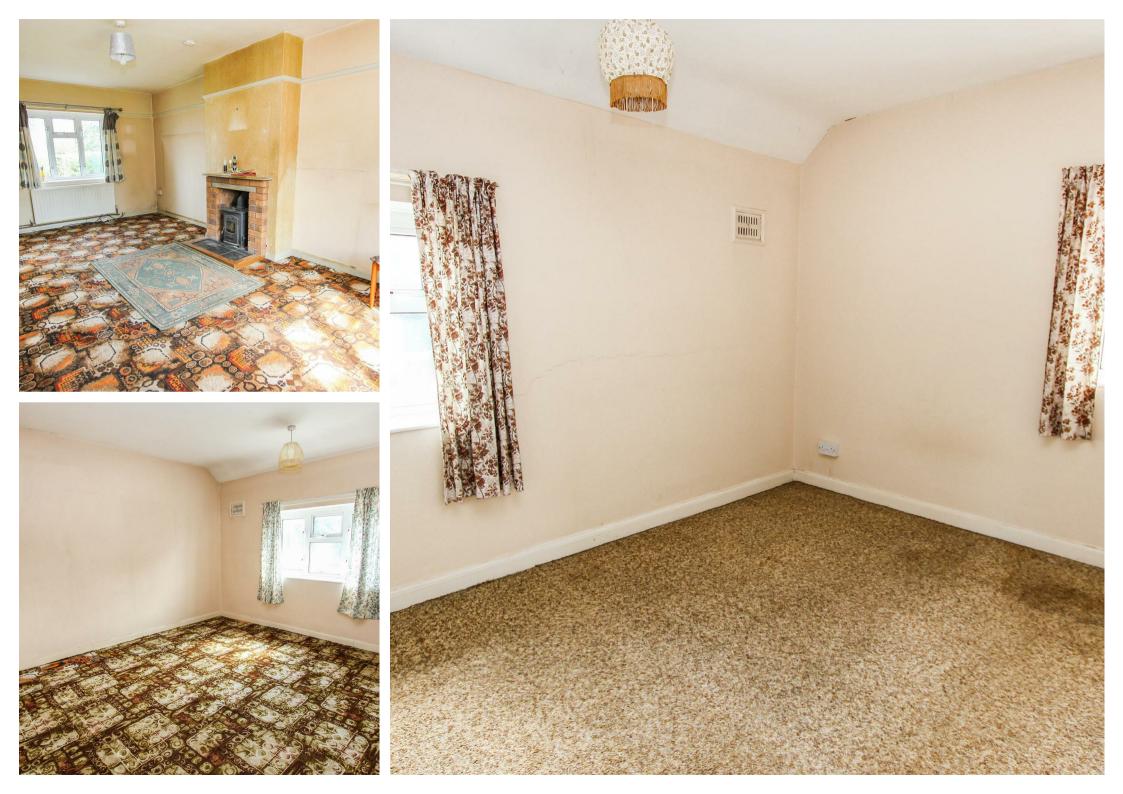

While the property is in need of modernisation, this presents an exciting opportunity for you to put your own stamp on the house and create a space that truly reflects your style and preferences. The outhouse storage has a toilet and full plumbing including a Belfast sink, currently providing additional space for storing tools, bikes, or any other items, helping you keep the main house clutter-free, ideal for converting into a utility room..