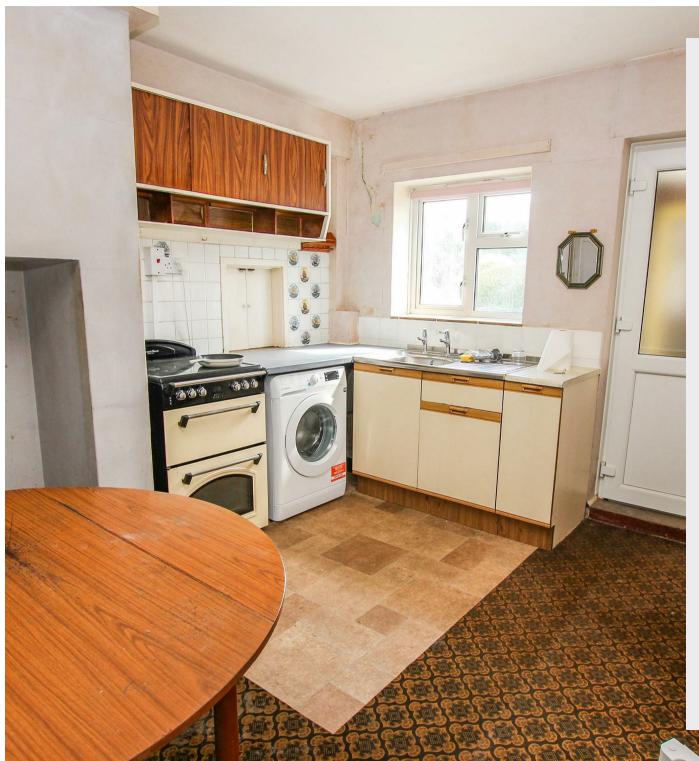

While the property is in need of modernisation, this presents an exciting opportunity for you to put your own stamp on the house and create a space that truly reflects your style and preferences. The outhouse storage has a toilet and full plumbing including a Belfast sink, currently providing additional space for storing tools, bikes, or any other items, helping you keep the main house clutter-free, ideal for converting into a utility room..