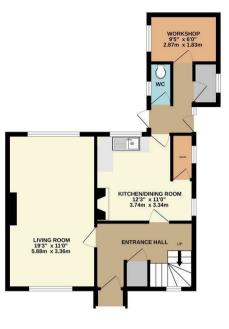

Offers In Excess Of £299,000

GROUND FLOOR 565 sq.ft. (52.5 sq.m.) approx. 1ST FLOOR 445 sq.ft. (41.4 sq.m.) approx.

TOTAL FLOOR AREA: 1011 93,1 (93.9 sq.m.) approx. We want the service of the servi

You may download, store and use the material for your own personal use and research. You may not republish, retransmit, redistribute or otherwise make the material available to any party or make the same available on any website, online service or bulletin board of your own or of any other party or make the same available in hard copy or in any other media without the website owner's express prior written consent. The website owner's copyright must remain on all reproductions of material taken from this website.