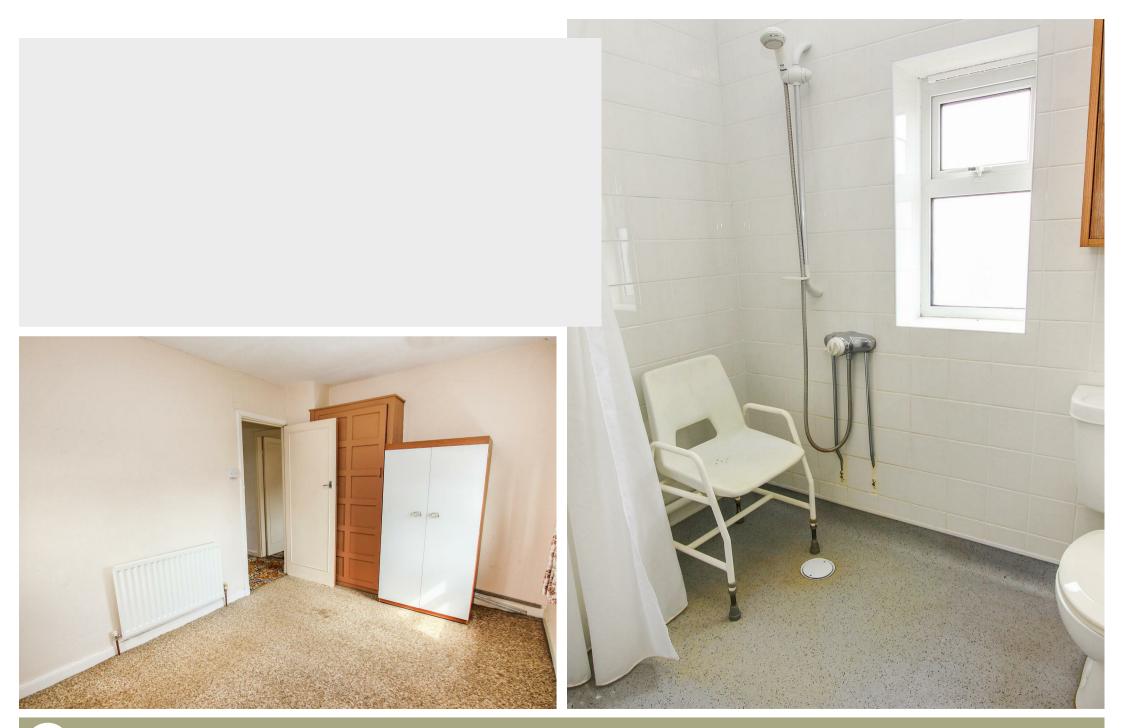

While the property is in need of modernisation, this presents an exciting opportunity for you to put your own stamp on the house and create a space that truly reflects your style and preferences. The outhouse storage has a toilet and full plumbing including a Belfast sink, currently providing additional space for storing tools, bikes, or any other items, helping you keep the main house clutter-free, ideal for converting into a utility room..