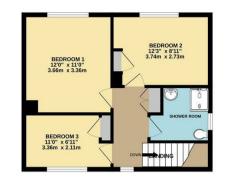

Offers In Excess Of £299,000

GROUND FLOOR 565 sq.ft. (52.5 sq.m.) approx. 1ST FLOOR 445 sq.ft. (41.4 sq.m.) approx.

TOTAL FLOOR AREA: 1011 93,1 (93.9 sq.m.) approx. We want the service of the servi

You may download, store and use the material for your own personal use and research. You may not republish, retransmit, redistribute or otherwise make the material available to any party or make the same available on any website, online service or bulletin board of your own or of any other party or make the same available in hard copy or in any other media without the website owner's express prior written consent. The website owner's copyright must remain on all reproductions of material taken from this website.