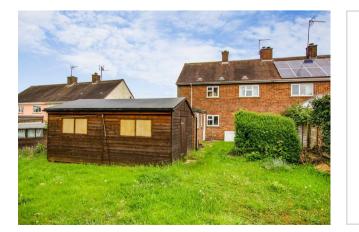

The large private garden is a green oasis waiting to be transformed into your own personal sanctuary. Whether you have a green thumb or simply enjoy outdoor relaxation, this garden offers endless possibilities for gardening, entertaining, or simply unwinding after a long day. There is also a large workshop with heating, insulation, windows, and power making it suitable for home office/gym/studio/workshop/games room/playroom, and a large garden shed..