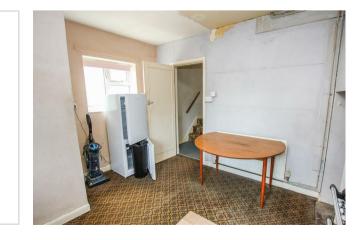

While the property is in need of modernisation, this presents an exciting opportunity for you to put your own stamp on the house and create a space that truly reflects your style and preferences. The outhouse storage has a toilet and full plumbing including a Belfast sink, currently providing additional space for storing tools, bikes, or any other items, helping you keep the main house clutter-free, ideal for converting into a utility room..