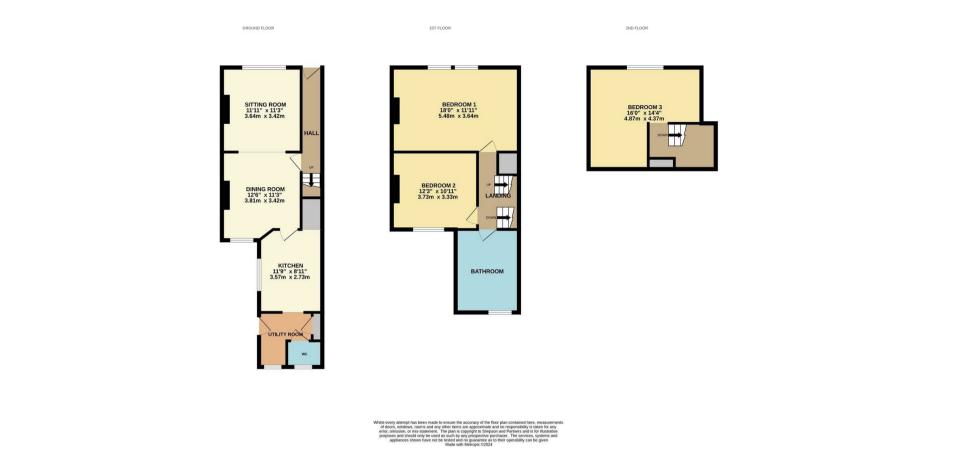

The house features upvc double glazing and gas radiator central heating. The interior includes separate reception rooms, a kitchen, a convenient utility area, and a downstairs WC for added convenience.

Upstairs, you'll find an impressive 18' bedroom, a cosy 12' bedroom, and a three-piece bathroom. The second floor is home to a generous 16' bedroom, providing a private retreat.

Outside, a rear garden offers a pleasant outdoor space for relaxation and entertaining. This property is ideal for those seeking a well-equipped and well-located home with plenty of room to accommodate a growing family or provide space for guests. The property does require updating and further modernisation.