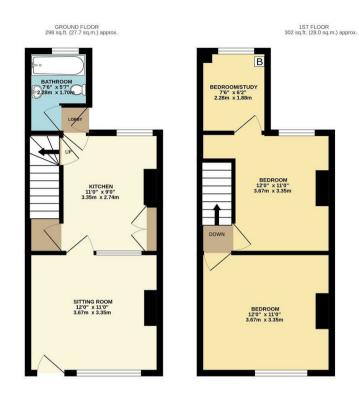

26 School Lane Kettering, NN16 0DH

\*\*\* NO CHAIN \*\*\* This Victorian terrace dates back to 1874 and is situated in Kettering's bustling town centre within easy walking distance to local shops and amenities with on street permit parking. The property is offered for sale with vacant possession and has lots of potential for modernisation and an insulated clean loft space with lighting.

The accommodation comprises; Lounge, Kitchen, Bathroom, Landing, Two Bedrooms and a further Room accessed via Bedroom two.

Viewing is via ourselves the sole selling agent and by appointment.