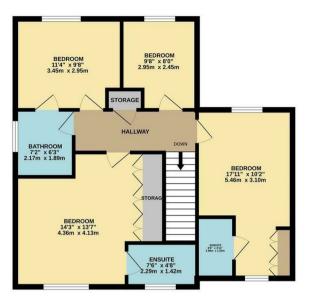

TOTAL FLOOR AREA: 1293 sq.ft. (120.1 sq.m.) approx.

Whilst every attempt has been made to ensure the accuracy of the floorpin contained here, measurements of doors, windows, rooms and any other items are approximate and no responsibility is taken for any error, prospective purchaser. The services, systems and appliances shown have not been tested and no guarantee as to their operability or efficiency can be given.