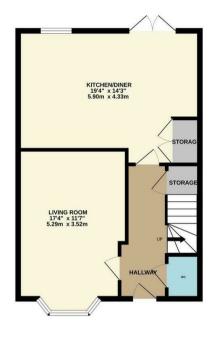

TOTAL FLOOR AREA: 1293 sq.ft. (120.1 sq.m.) approx.

Whilst every attempt has been made to ensure the accuracy of the floorpin contained here, measurements of doors, windows, rooms and any other items are approximate and no responsibility is taken for any error, prospective purchaser. The services, systems and appliances shown have not been tested and no guarantee as to their operability or efficiency can be given.