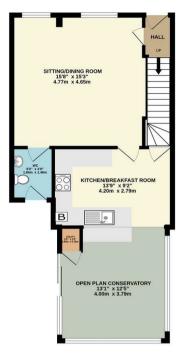

TOTAL FLOOR AREA: 935 sq.ft. (86.8 sq.m.) approx.

Bit every attempt has been made to ensure the accuracy of the foor pian contained here, measurement of occor, windows, rooms and any other therm are approximate and no responsibility to taxen for any properties and no responsibility to taxen for any properties and the state of t