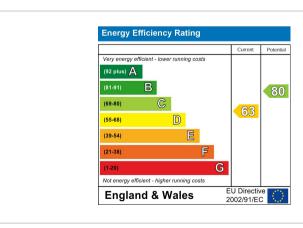

TOTAL FLOOR AREA: 935 sq.ft. (86.8 sq.m.) approx.

Bit every attempt has been made to ensure the accuracy of the foor pian contained here, measurement of occor, windows, rooms and any other therm are approximate and no responsibility to taxen for any properties and no responsibility to taxen for any properties and the state of t