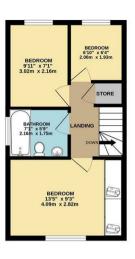

TOTAL FLOOR AREA: 935 sq.ft. (86.8 sq.m.) approx.

Bit every attempt has been made to ensure the accuracy of the foor pian contained here, measurement of occor, windows, rooms and any other therm are approximate and no responsibility to taxen for any properties and no responsibility to taxen for any properties and the state of t