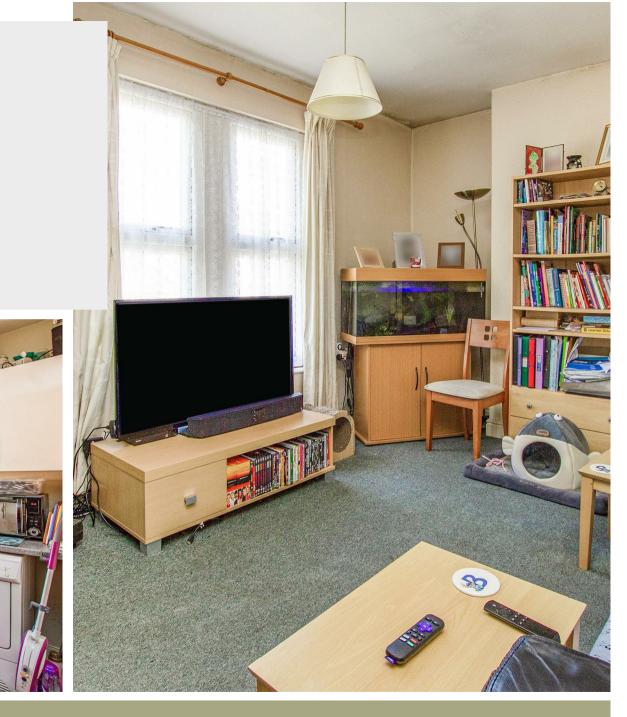

Ascend to the first floor, and you'll discover the second maisonette, equally appealing with its own unique features. A 15' living room that offers a space that's perfect for relaxation and entertaining guests. This level continues the theme of convenience and style, with another double bedroom that affirms the property's commitment to comfort. The kitchen, similar to its ground-floor counterpart, is equipped with built-in appliances, ensuring that functionality is as present as style. The accommodation is rounded off with a three piece shower room.