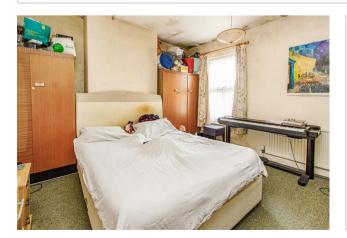

The ground floor maisonette boasts upvc double glazing and gas radiator central heating that ensure a comfortable environment. The heart of this home is a spacious 17' kitchen/dining room, complete with built-in appliances that cater to the needs of contemporary lifestyles. The charm is further amplified by a bay-fronted living room that invites natural light and adds character to the space. The residence is completed with a double bedroom and three-piece white bathroom suite that echoes the property's overall sense of refinement.

Ascend to the first floor, and you'll discover the second maisonette, equally appealing with its own unique features. A 15' living room that offers a space that's perfect for relaxation and entertaining guests. This level continues the theme of convenience and style, with another double bedroom that affirms the property's commitment to comfort. The kitchen, similar to its ground-floor counterpart, is equipped with built-in appliances, ensuring that functionality is as present as style. The accommodation is rounded off with a three piece shower room.