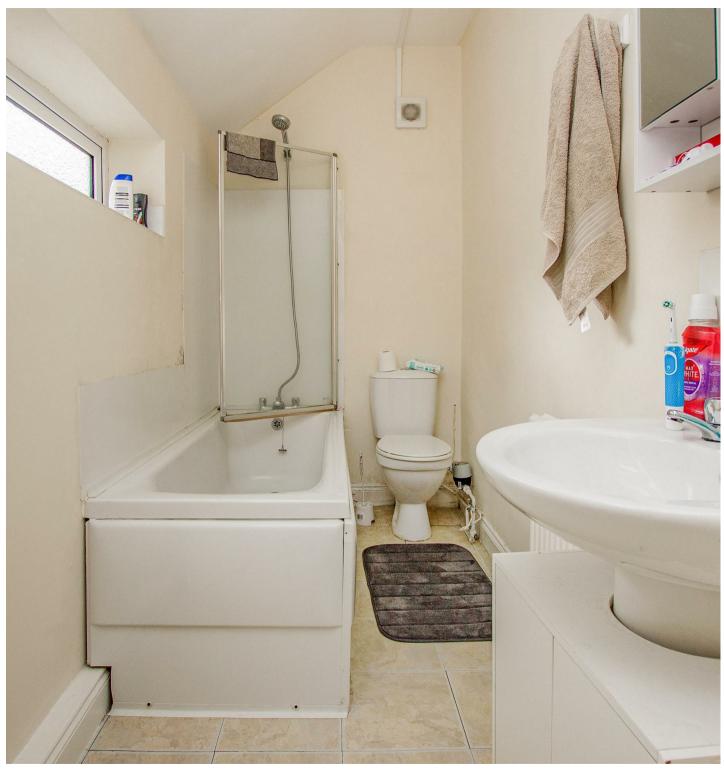

The ground floor maisonette boasts upvc double glazing and gas radiator central heating that ensure a comfortable environment. The heart of this home is a spacious 17' kitchen/dining room, complete with built-in appliances that cater to the needs of contemporary lifestyles. The charm is further amplified by a bay-fronted living room that invites natural light and adds character to the space. The residence is completed with a double bedroom and three-piece white bathroom suite that echoes the property's overall sense of refinement.