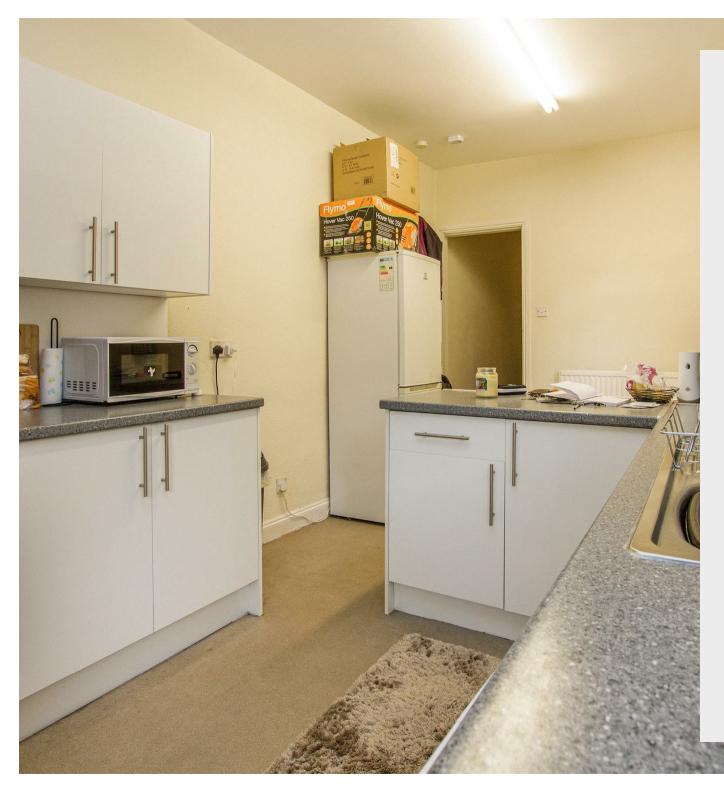

The ground floor maisonette boasts upvc double glazing and gas radiator central heating that ensure a comfortable environment. The heart of this home is a spacious 17' kitchen/dining room, complete with built-in appliances that cater to the needs of contemporary lifestyles. The charm is further amplified by a bay-fronted living room that invites natural light and adds character to the space. The residence is completed with a double bedroom and three-piece white bathroom suite that echoes the property's overall sense of refinement.

Ascend to the first floor, and you'll discover the second maisonette, equally appealing with its own unique features. A 15' living room that offers a space that's perfect for relaxation and entertaining guests. This level continues the theme of convenience and style, with another double bedroom that affirms the property's commitment to comfort. The kitchen, similar to its ground-floor counterpart, is equipped with built-in appliances, ensuring that functionality is as present as style. The accommodation is rounded off with a three piece shower room.