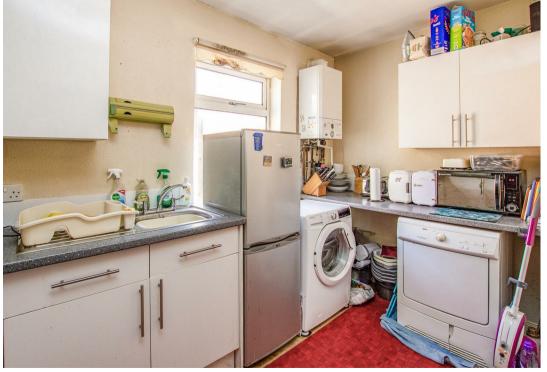

The ground floor maisonette boasts upvc double glazing and gas radiator central heating that ensure a comfortable environment. The heart of this home is a spacious 17' kitchen/dining room, complete with built-in appliances that cater to the needs of contemporary lifestyles. The charm is further amplified by a bay-fronted living room that invites natural light and adds character to the space. The residence is completed with a double bedroom and three-piece white bathroom suite that echoes the property's overall sense of refinement.