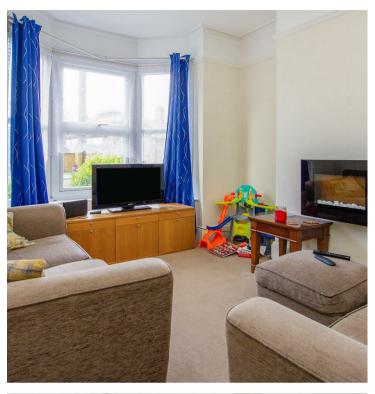

The ground floor maisonette boasts upvc double glazing and gas radiator central heating that ensure a comfortable environment. The heart of this home is a spacious 17' kitchen/dining room, complete with built-in appliances that cater to the needs of contemporary lifestyles. The charm is further amplified by a bay-fronted living room that invites natural light and adds character to the space. The residence is completed with a double bedroom and three-piece white bathroom suite that echoes the property's overall sense of refinement.

Ascend to the first floor, and you'll discover the second maisonette, equally appealing with its own unique features. A 15' living room that offers a space that's perfect for relaxation and entertaining guests. This level continues the theme of convenience and style, with another double bedroom that affirms the property's commitment to comfort. The kitchen, similar to its ground-floor counterpart, is equipped with built-in appliances, ensuring that functionality is as present as style. The accommodation is rounded off with a three piece shower room.