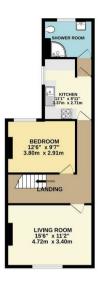

The ground floor maisonette boasts upvc double glazing and gas radiator central heating that ensure a comfortable environment. The heart of this home is a spacious 17' kitchen/dining room, complete with built-in appliances that cater to the needs of contemporary lifestyles. The charm is further amplified by a bay-fronted living room that invites natural light and adds character to the space. The residence is completed with a double bedroom and three-piece white bathroom suite that echoes the property's overall sense of refinement.

Ascend to the first floor, and you'll discover the second maisonette, equally appealing with its own unique features. A 15' living room that offers a space that's perfect for relaxation and entertaining guests. This level continues the theme of convenience and style, with another double bedroom that affirms the property's commitment to comfort. The kitchen, similar to its ground-floor counterpart, is equipped with built-in appliances, ensuring that functionality is as present as style. The accommodation is rounded off with a three piece shower room.

<u>№</u> 2

<u>~</u> 2

Offers In Excess Of £235,000

ROUND FLOOR MAISONETTE FIRST FLOOR MAISONET

This every attempt has been made to ensure the accuracy of the foor plan contained here, measurement of doors, windows, enors and any often lens are approximate and no responsibly is state not every consiston, or mis-statement. The plan is copyright to Simpson and Plattners and is for illustrative purposes and should only be used as such by any proposet we purchase. The services, systems as appliances shown have not be tested and no quarantee as to their operability can be given Made with Memogracy 2004.