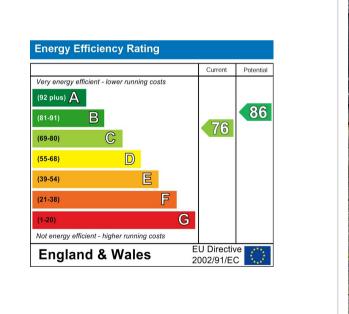

As you step inside, you are immediately greeted by the warmth of the gas radiator central heating and the bright ambiance provided by the comprehensive double glazing. The heart of this residence is undoubtedly the expansive 19' kitchen/dining room, which is superbly appointed with built-in appliances that cater to every culinary need. The space is flooded with natural light by way of elegant French doors, which lead out onto the manicured rear garden, creating an ideal setting for entertaining or simply enjoying a peaceful family meal.