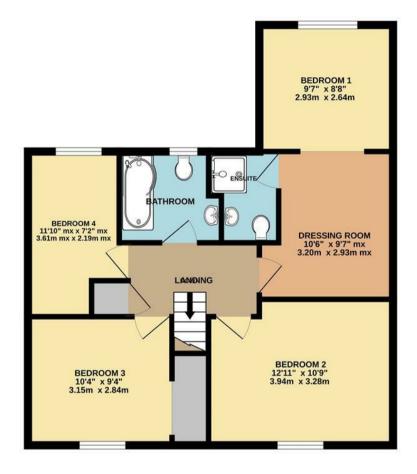

Upstairs, the main bedroom is a true sanctuary, featuring a bespoke dressing room designed to accommodate an extensive wardrobe, and provides access to a sumptuously fitted en-suite shower room. Here, modern fixtures meet exquisite finishes to provide a spa like experience in the comfort of your own home.

The remaining bedrooms share access to a stylish three piece family bathroom, ensuring that both family members and guests are catered for with elegance and ease.

Complementing the beautifully maintained interior are the front and rear gardens, each designed with a blend of aesthetic appeal, offering a serene retreat or a blank canvas for the green-thumbed enthusiast.

Entrance Hall

Downstairs WC:

Kitchen/Dining Room:

Utility Room:

Living Room:

Study/Play Room:

First Floor Landing:

Bedroom 1:

Dressing Room:

En-Suite Shower Room:

Bedroom 2:

Bedroom 3:

Bedroom 4:

Bathroom:

Front Garden:

Garage: