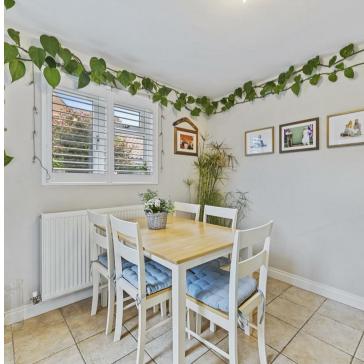

As you step inside, you are immediately greeted by the warmth of the gas radiator central heating and the bright ambiance provided by the comprehensive double glazing. The heart of this residence is undoubtedly the expansive 19' kitchen/dining room, which is superbly appointed with built-in appliances that cater to every culinary need. The space is flooded with natural light by way of elegant French doors, which lead out onto the manicured rear garden, creating an ideal setting for entertaining or simply enjoying a peaceful family meal.