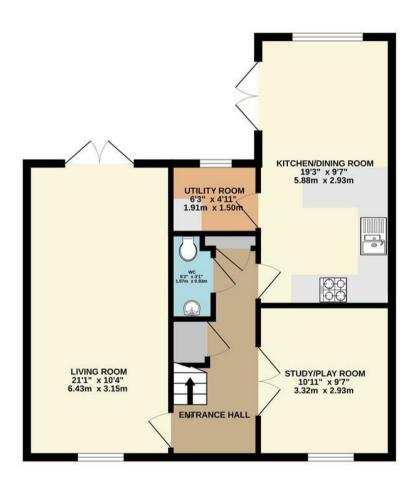

Entrance Hall

Downstairs WC:

Kitchen/Dining Room:

Utility Room:

Living Room:

Study/Play Room:

First Floor Landing:

Bedroom 1:

Dressing Room:

En-Suite Shower Room:

Bedroom 2:

Bedroom 3:

Bedroom 4:

Bathroom:

Front Garden:

Garage:

Rear Garden:

Landscaped Enclosed Rear Garden

GROUND FLOOR 1ST FLOOR

Whilst every attempt has been made to ensure the accuracy of the floor plan contained here, measurements of doors, windows, rooms and any other Items are approximate and no responsibility is taken for any error, omission, or mis-statement. The plan is copyright to Simpson and Partners and is for illustrative purposes and should only be used as such by any prospective purchaser. The services, systems and appliances shown have not be tested and no guarantee as to their operability can be given Made with Metropix ©2024