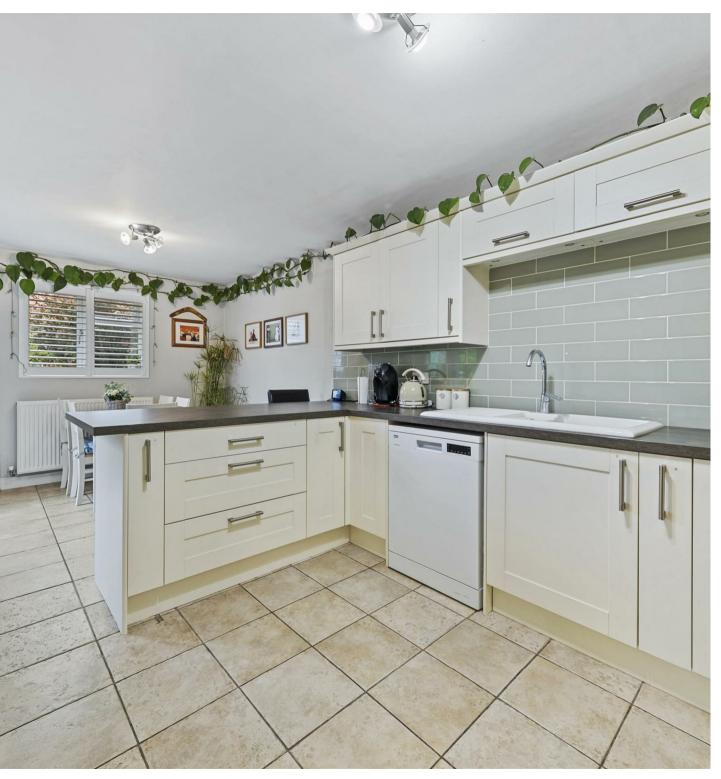

As you step inside, you are immediately greeted by the warmth of the gas radiator central heating and the bright ambiance provided by the comprehensive double glazing. The heart of this residence is undoubtedly the expansive 19' kitchen/dining room, which is superbly appointed with built-in appliances that cater to every culinary need. The space is flooded with natural light by way of elegant French doors, which lead out onto the manicured rear garden, creating an ideal setting for entertaining or simply enjoying a peaceful family meal.