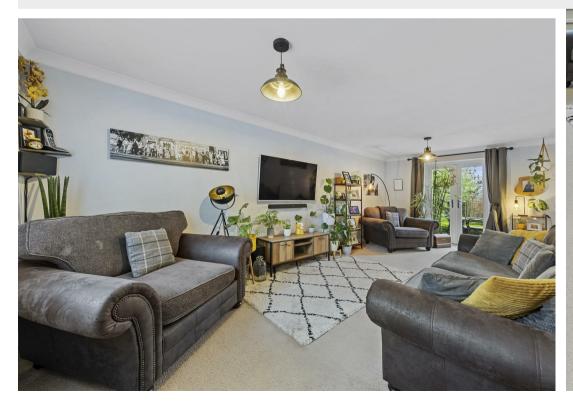

The luxury extends into the 21' living room, a generously sized and a welcoming space that also benefits from French doors opening to the rear garden, seamlessly blending indoor comfort with the beauty of the outdoors. This creates an open, airy feel that is perfect for both relaxing and hosting quests.