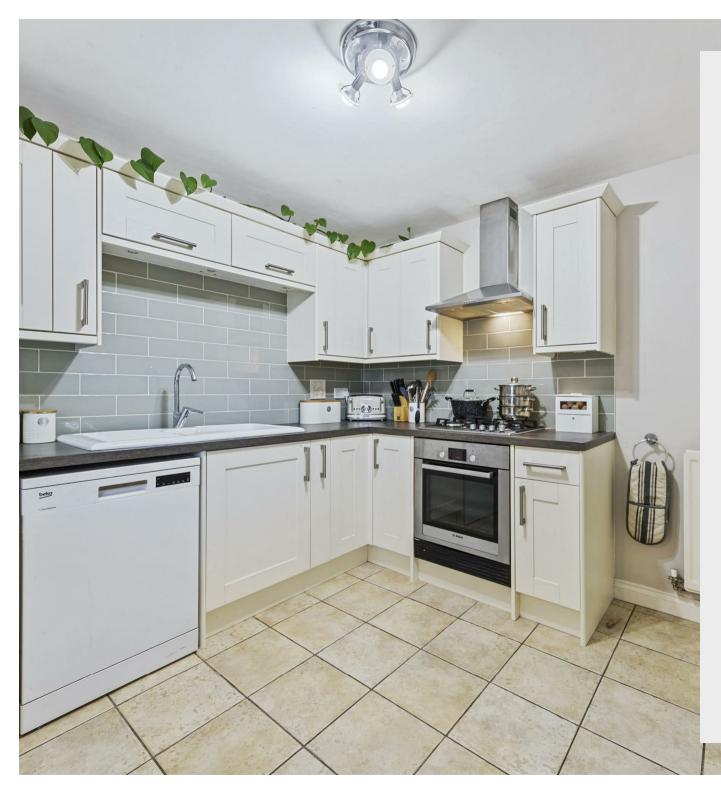

As you step inside, you are immediately greeted by the warmth of the gas radiator central heating and the bright ambiance provided by the comprehensive double glazing. The heart of this residence is undoubtedly the expansive 19' kitchen/dining room, which is superbly appointed with built-in appliances that cater to every culinary need. The space is flooded with natural light by way of elegant French doors, which lead out onto the manicured rear garden, creating an ideal setting for entertaining or simply enjoying a peaceful family meal.