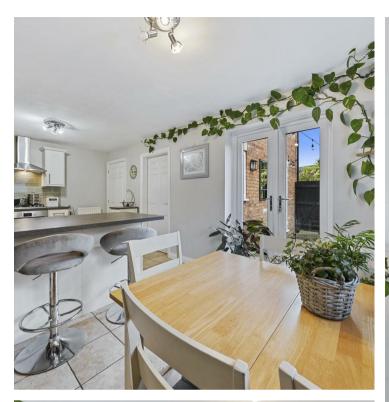

As you step inside, you are immediately greeted by the warmth of the gas radiator central heating and the bright ambiance provided by the comprehensive double glazing. The heart of this residence is undoubtedly the expansive 19' kitchen/dining room, which is superbly appointed with built-in appliances that cater to every culinary need. The space is flooded with natural light by way of elegant French doors, which lead out onto the manicured rear garden, creating an ideal setting for entertaining or simply enjoying a peaceful family meal.