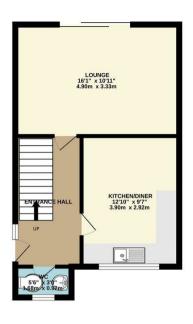

Price £249,950

GROUND FLOOR 1ST FLOOR

Whist every attempt has been made to ensure the accuracy of the floor plan contained here, measurem of doors, windows, norms and any other items are approximate and no responsibility is taken for any error, omission, or mis-statement. The plan is copyright to Simpson and Partners and is for illustrative purposes and should only be used as such by any prospective purchaser. The services, systems and appliances shown have not be leaded and no guarantee as to beit operability can be given