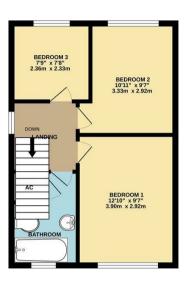

Price £249,950

GROUND FLOOR 1ST FLOOR

Whist every attempt has been made to ensure the accuracy of the floor plan contained here, measurem of doors, windows, norms and any other items are approximate and no responsibility is taken for any error, omission, or mis-statement. The plan is copyright to Simpson and Partners and is for illustrative purposes and should only be used as such by any prospective purchaser. The services, systems and appliances shown have not be leaded and no guarantee as to beit operability can be given