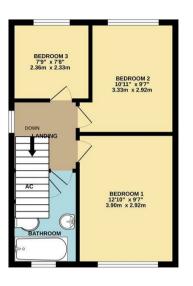

Price £270,000

GROUND FLOOR 1ST FLOOR

Whilst every attempt has been made to ensure the accuracy of the floor plan contained here, measuremen of doors, windows, somes and any other items are approximate and no responsibility is taken for any error, omission, or mis-statement. The plan is copyright to Simpson and Partners and is for illustrative purposes and should only be used as such by any prospective purchaser. The services, systems and applicances shown have not be leaded and no guarantee as to their operability can be given and provides the provides of the provides