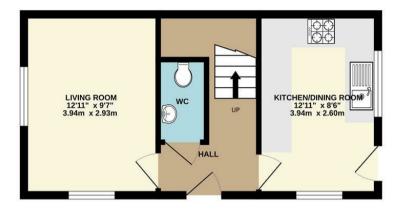

## Price £230,000

**GROUND FLOOR** 

**1ST FLOOR** 

Whilst every attempt has been made to ensure the accuracy of the floor plan contained here, measurements of doors, windows, rooms and any other items are approximate and no responsibility is taken for any error, omission, or mis-statement. The plan is copyright to Simpson and Partners and is for illustrative purposes and should only be used as such by any prospective purchaser. The services, systems and appliances shown have not be tested and no guarantee as to their operability can be given Made with Metropix @2024