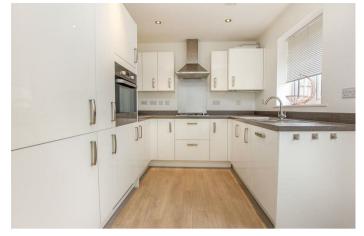

As you step inside, the warmth of the upvc double glazing sets a tranquil tone throughout the home, creating a peaceful retreat from the outside world. The heart of this residence is undeniably the kitchen/dining room, which comes fully equipped with builtin stainless steel appliances that include an oven, hob, and an extractor fan overhead, making it a joy for both the culinary enthusiast and the casual cook alike. The convenience doesn't stop there; with an integrated fridge, freezer, washing machine, and dishwasher, this kitchen is designed for effortless living and entertaining.