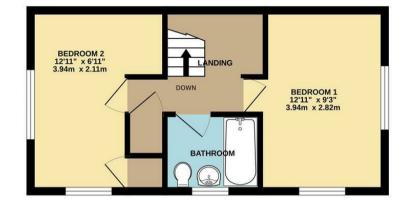

## Price £230,000

**GROUND FLOOR** 

**1ST FLOOR** 

Whilst every attempt has been made to ensure the accuracy of the floor plan contained here, measurements of doors, windows, rooms and any other items are approximate and no responsibility is taken for any error, omission, or mis-statement. The plan is copyright to Simpson and Partners and is for illustrative purposes and should only be used as such by any prospective purchaser. The services, systems and appliances shown have not be tested and no guarantee as to their operability can be given Made with Metropix @2024