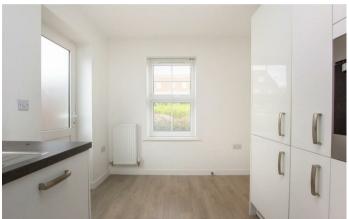

As you step inside, the warmth of the upvc double glazing sets a tranquil tone throughout the home, creating a peaceful retreat from the outside world. The heart of this residence is undeniably the kitchen/dining room, which comes fully equipped with builtin stainless steel appliances that include an oven, hob, and an extractor fan overhead, making it a joy for both the culinary enthusiast and the casual cook alike. The convenience doesn't stop there; with an integrated fridge, freezer, washing machine, and dishwasher, this kitchen is designed for effortless living and entertaining.