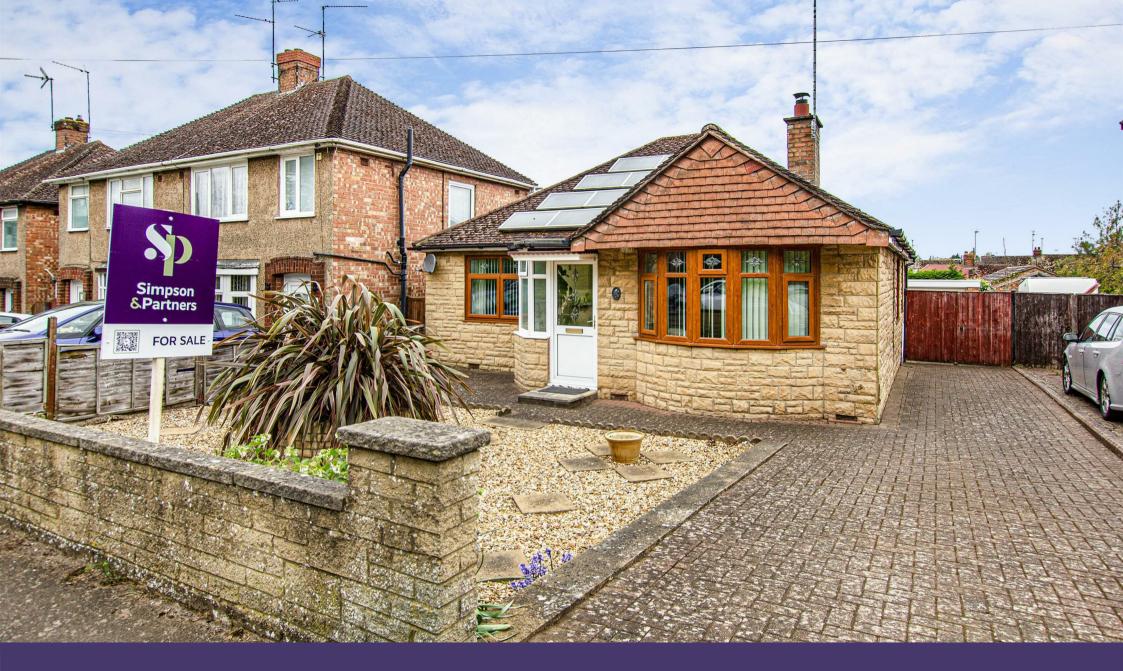

128. Pytchley Road Kettering, NN15 6JA

Located in a prime location, is this superb two bedroom detached bungalow that offers the ultimate convenience, being close to all local amenities. The property boasts a practical off-road parking alongside a single garage, catering to all your vehicle storage needs.

As you step inside, you are greeted by the warmth and efficiency of upvc double glazing and gas radiator central heating, ensuring your comfort throughout the seasons. To further enhance its eco-friendliness and reduce energy costs, the bungalow is equipped with solar panels.

Outside, the property doesn't fail to impress with a well-maintained front garden and an inviting Westerly facing rear garden, perfect for all fresco dining or simply enjoying the tranquility of your own outdoor oasis as the sun sets.