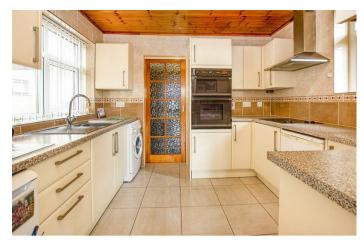

The heart of the home features a modern kitchen, complete with sleek stainless steel appliances that cater to both the aspiring and seasoned chef. The bay fronted sitting room exudes a welcoming ambiance, emphasized by a feature fireplace that invites you to relax and unwind. The separate dining room provides an elegant space for hosting dinner parties or enjoying family meals.