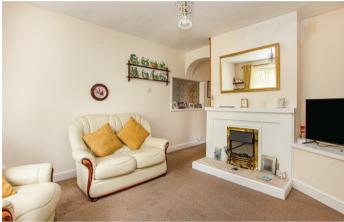

The heart of the home features a modern kitchen, complete with sleek stainless steel appliances that cater to both the aspiring and seasoned chef. The bay fronted sitting room exudes a welcoming ambiance, emphasized by a feature fireplace that invites you to relax and unwind. The separate dining room provides an elegant space for hosting dinner parties or enjoying family meals.