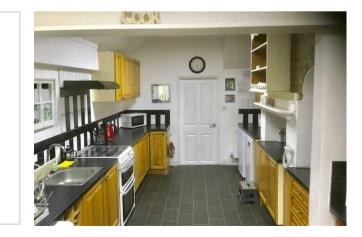

112 London Road Kettering, Northamptonshire NN15 7QE

Simpson and Partners are pleased to offer this immaculate furnished large double room for let which is ideally situated within walking distance of the town centre and mainline station. The well presented room is fully furnished and has private en suite shower room and enjoys use of the communal areas and garden. Fully fitted kitchen with all appliances supplied. ALL BILLS AND WIFI INCLUDED. PARKING AVAILABLE. Would suit single professional or couple. The property is available at £600pcm for single occupancy or £700pcm for a couple. Available beginning of June. EPC E. Please note there is a small additional cost of £12 per room each month for the bi weekly cleaning of the communal areas