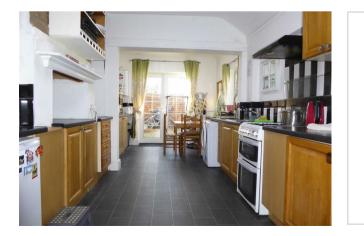

112 London Road Kettering, Northamptonshire NN15 7QE

Simpson and Partners are pleased to offer this immaculate furnished large double room for let which is ideally situated within walking distance of the town centre and mainline station. The well presented room is fully furnished and has private en suite shower room and enjoys use of the communal areas and garden. Fully fitted kitchen with all appliances supplied. ALL BILLS AND WIFI INCLUDED. PARKING AVAILABLE. Would suit single professional or couple. The property is available at £600pcm for single occupancy or £700pcm for a couple. Available beginning of June. EPC E. Please note there is a small additional cost of £12 per room each month for the bi weekly cleaning of the communal areas