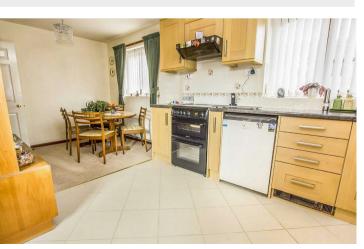

Upon entering, one is greeted by a welcoming entrance hall that leads to the heart of the home: a generous 18' kitchen/dining room. This area is appointed with built-in appliances, offering convenience and sleek design, and provides the perfect space for culinary pursuits and entertaining guests.