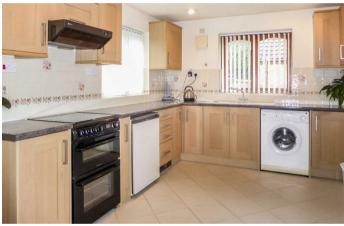

Upon entering, one is greeted by a welcoming entrance hall that leads to the heart of the home: a generous 18' kitchen/dining room. This area is appointed with built-in appliances, offering convenience and sleek design, and provides the perfect space for culinary pursuits and entertaining guests.