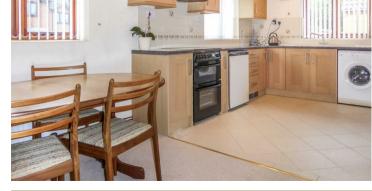

Upon entering, one is greeted by a welcoming entrance hall that leads to the heart of the home: a generous 18' kitchen/dining room. This area is appointed with built-in appliances, offering convenience and sleek design, and provides the perfect space for culinary pursuits and entertaining guests.