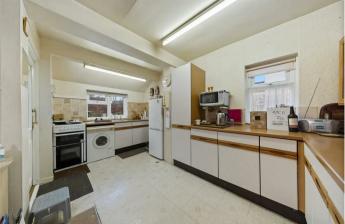

24 Northampton Road

Welford, Northamptonshire NN6 6HP

NO CHAIN - Located on the edge of the village is this two double bedroom semi-detached property with superb views to the front and a large rear garden. The property is within Guilsborough School catchment area and is within walking distance to the local amenities. Benefitting from upvc double glazing, oil radiator central heating, 18' x 17' kitchen/dining room, sitting room with feature fireplace, 17' bedroom one, three piece wet room, off road parking for several vehicles to front and a large rear garden. The accommodation comprises entrance hall, kitchen/dining room, rear porch and a sitting room. Then on the first floor there are two bedrooms and a wet room. An internal viewing is recommended to avoid any disappointment.