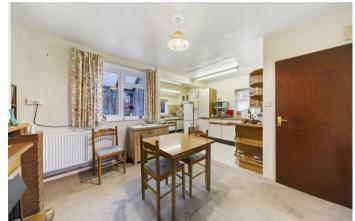

24 Northampton Road

Welford, Northamptonshire NN6 6HP

NO CHAIN - Located on the edge of the village is this two double bedroom semi-detached property with superb views to the front and a large rear garden. The property is within Guilsborough School catchment area and is within walking distance to the local amenities. Benefitting from upvc double glazing, oil radiator central heating, 18' x 17' kitchen/dining room, sitting room with feature fireplace, 17' bedroom one, three piece wet room, off road parking for several vehicles to front and a large rear garden. The accommodation comprises entrance hall, kitchen/dining room, rear porch and a sitting room. Then on the first floor there are two bedrooms and a wet room. An internal viewing is recommended to avoid any disappointment.