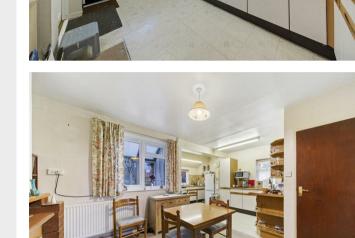

24 Northampton Road

Welford, Northamptonshire NN6 6HP

NO CHAIN - Located on the edge of the village is this two double bedroom semi-detached property with superb views to the front and a large rear garden. The property is within Guilsborough School catchment area and is within walking distance to the local amenities. Benefitting from upvc double glazing, oil radiator central heating, 18' x 17' kitchen/dining room, sitting room with feature fireplace, 17' bedroom one, three piece wet room, off road parking for several vehicles to front and a large rear garden. The accommodation comprises entrance hall, kitchen/dining room, rear porch and a sitting room. Then on the first floor there are two bedrooms and a wet room. An internal viewing is recommended to avoid any disappointment.