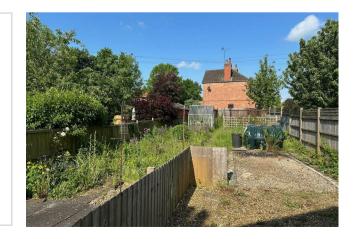

24 Northampton Road

Welford, Northamptonshire NN6 6HP

NO CHAIN - Located on the edge of the village is this two double bedroom semi-detached property with superb views to the front and a large rear garden. The property is within Guilsborough School catchment area and is within walking distance to the local amenities. Benefitting from upvc double glazing, oil radiator central heating, 18' x 17' kitchen/dining room, sitting room with feature fireplace, 17' bedroom one, three piece wet room, off road parking for several vehicles to front and a large rear garden. The accommodation comprises entrance hall, kitchen/dining room, rear porch and a sitting room. Then on the first floor there are two bedrooms and a wet room. An internal viewing is recommended to avoid any disappointment.