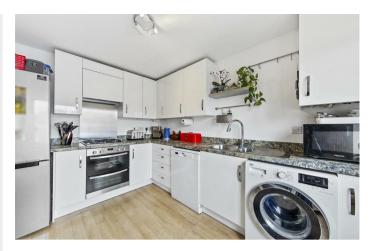

The heart of the home is the kitchen/dining room, which comes complete with built in appliances that cater to modern living standards. The 15' living room exudes comfort and style, with French doors that invite natural light in and provide direct access to the tranquil garden, perfect for relaxation or entertaining guests.