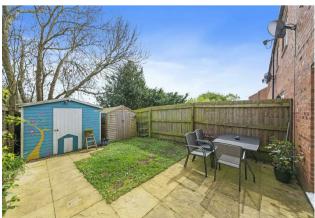

The heart of the home is the kitchen/dining room, which comes complete with built in appliances that cater to modern living standards. The 15' living room exudes comfort and style, with French doors that invite natural light in and provide direct access to the tranquil garden, perfect for relaxation or entertaining guests.