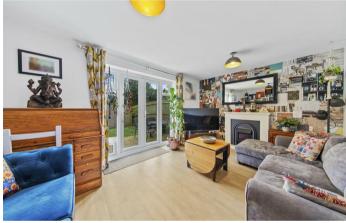

The heart of the home is the kitchen/dining room, which comes complete with built in appliances that cater to modern living standards. The 15' living room exudes comfort and style, with French doors that invite natural light in and provide direct access to the tranquil garden, perfect for relaxation or entertaining guests.