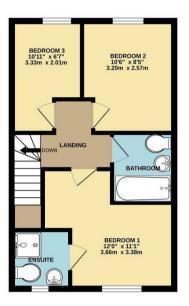

Upstairs, the main bedroom is a serene retreat, accompanied by an en-suite shower room for added privacy and convenience. Two additional bedrooms offer flexible space for family, guests, or a home office. The family is well-served by a three-piece bathroom suite, designed with both elegance and functionality in mind.

Offers In Excess Of £275,000

GROUND FLOOR 1ST FLOOR

Whilst every attempt has been made to ensure the accuracy of the floor plan contained here, measuremen of doors, windows, scomes and any other lems are approximate and no responsibility is taken for any error, omission, or mis-statement. The plan is copyright to Simpson and Partners and is for illustrative purposes and should only be used as such by any prospective purchaser. The services, systems and appliances shown have not be tested and no guarantee as to their operability can be given and provided to the proper services.