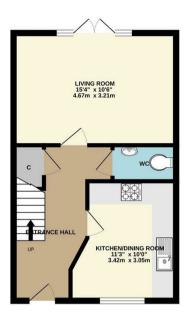

The heart of the home is the kitchen/dining room, which comes complete with built in appliances that cater to modern living standards. The 15' living room exudes comfort and style, with French doors that invite natural light in and provide direct access to the tranquil garden, perfect for relaxation or entertaining guests.

Offers In Excess Of £275,000

GROUND FLOOR 1ST FLOOR

Whilst every attempt has been made to ensure the accuracy of the floor plan contained here, measuremen of doors, windows, scomes and any other lems are approximate and no responsibility is taken for any error, omission, or mis-statement. The plan is copyright to Simpson and Partners and is for illustrative purposes and should only be used as such by any prospective purchaser. The services, systems and appliances shown have not be tested and no guarantee as to their operability can be given and provided to the proper services.