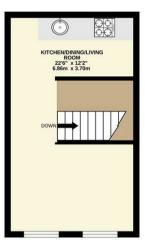

The pièce de résistance is the expansive 22' second floor kitchen/dining/living area. This open-plan space is a modernist's dream, featuring sleek built-in appliances that cater to your culinary adventures. The vaulted ceiling and exposed brickwork adds an airy grandeur to the room, making it an ideal place for entertaining guests or enjoying quiet family evenings.

Maintenance Charge £85.00 pcm -

Price £200,000

 LOWER GROUND FLOOR
 GROUND FLOOR
 1ST FLOOR
 2ND FLOOR

 251 sq.ft. (23.3 sq.m.) approx.
 251 sq.ft. (23.3 sq.m.) approx.
 251 sq.ft. (23.3 sq.m.) approx.
 251 sq.ft. (23.3 sq.m.) approx.

TOTAL FLOOR AREA: 1004 sq.ft. (93.2 sq.m.) approx.

Whilst every attempt has been made to ensure the accuracy of the floor plan contained here, measurements of doors, windows, rooms and any other items are approximate and no responsibility is taken for any error, omission, or mis-statement. The plan is copyright to Simpson and Partners and is for illustrative purposes and should only be used as such by any prospective purchaser. The services, systems and appliances shown have not be tested and no guarantee as to their operability can be given Made with Metropix ©2024.