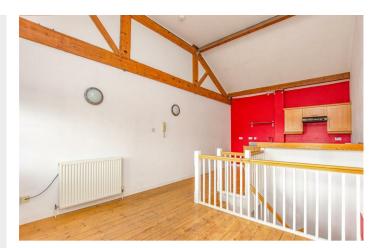

The pièce de résistance is the expansive 22' second floor kitchen/dining/living area. This open-plan space is a modernist's dream, featuring sleek built-in appliances that cater to your culinary adventures. The vaulted ceiling and exposed brickwork adds an airy grandeur to the room, making it an ideal place for entertaining guests or enjoying quiet family evenings.