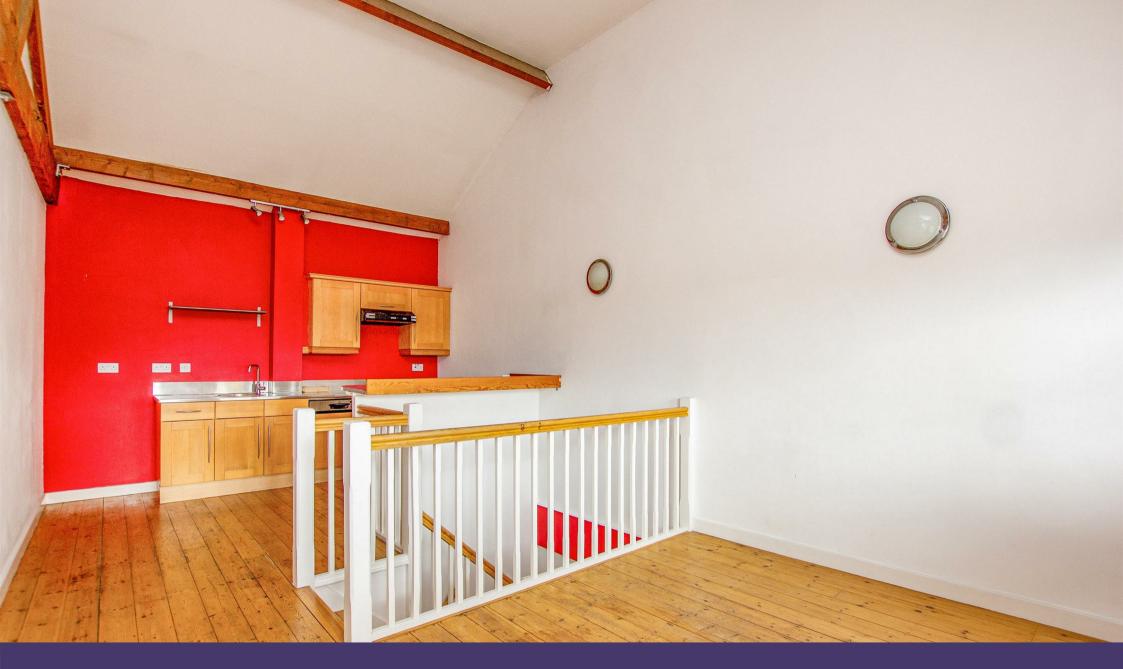

The pièce de résistance is the expansive 22' second floor kitchen/dining/living area. This open-plan space is a modernist's dream, featuring sleek built-in appliances that cater to your culinary adventures. The vaulted ceiling and exposed brickwork adds an airy grandeur to the room, making it an ideal place for entertaining guests or enjoying quiet family evenings.