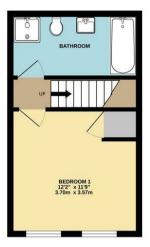

For a touch of luxury, the property includes a four-piece bathroom complete with a separate shower cubicle, offering a spa-like experience in the privacy of your own home. There's also an additional three-piece bathroom suite, ensuring that morning routines are seamless and stress-free.

Maintenance Charge £85.00 pcm -

Price £200,000

 LOWER GROUND FLOOR
 GROUND FLOOR
 1ST FLOOR
 2ND FLOOR

 251 sq.ft. (23.3 sq.m.) approx.
 251 sq.ft. (23.3 sq.m.) approx.
 251 sq.ft. (23.3 sq.m.) approx.
 251 sq.ft. (23.3 sq.m.) approx.

TOTAL FLOOR AREA: 1004 sq.ft. (93.2 sq.m.) approx.

Whilst every attempt has been made to ensure the accuracy of the floor plan contained here, measurements of doors, windows, rooms and any other items are approximate and no responsibility is taken for any error, omission, or mis-statement. The plan is copyright to Simpson and Partners and is for illustrative purposes and should only be used as such by any prospective purchaser. The services, systems and appliances shown have not be tested and no guarantee as to their operability can be given Made with Metropix ©2024.