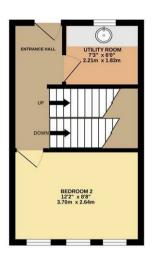

Maintenance Charge £85.00 pcm -

Price £200,000

 LOWER GROUND FLOOR
 GROUND FLOOR
 1ST FLOOR
 2ND FLOOR

 251 sq.ft. (23.3 sq.m.) approx.
 251 sq.ft. (23.3 sq.m.) approx.
 251 sq.ft. (23.3 sq.m.) approx.
 251 sq.ft. (23.3 sq.m.) approx.

TOTAL FLOOR AREA: 1004 sq.ft. (93.2 sq.m.) approx.

Whilst every attempt has been made to ensure the accuracy of the floor plan contained here, measurements of doors, windows, rooms and any other items are approximate and no responsibility is taken for any error, omission, or mis-statement. The plan is copyright to Simpson and Partners and is for illustrative purposes and should only be used as such by any prospective purchaser. The services, systems and appliances shown have not be tested and no guarantee as to their operability can be given Made with Metropix ©2024.