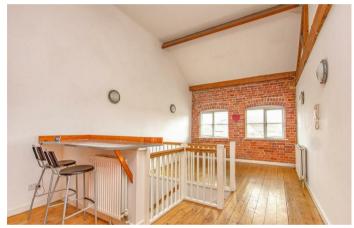

The pièce de résistance is the expansive 22' second floor kitchen/dining/living area. This open-plan space is a modernist's dream, featuring sleek built-in appliances that cater to your culinary adventures. The vaulted ceiling and exposed brickwork adds an airy grandeur to the room, making it an ideal place for entertaining guests or enjoying quiet family evenings.