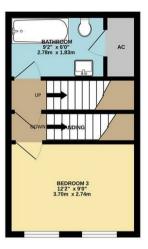

For a touch of luxury, the property includes a four-piece bathroom complete with a separate shower cubicle, offering a spa-like experience in the privacy of your own home. There's also an additional three-piece bathroom suite, ensuring that morning routines are seamless and stress-free.

Maintenance Charge £85.00 pcm -

Price £200,000

 LOWER GROUND FLOOR
 GROUND FLOOR
 1ST FLOOR
 2ND FLOOR

 251 sq.ft. (23.3 sq.m.) approx.
 251 sq.ft. (23.3 sq.m.) approx.
 251 sq.ft. (23.3 sq.m.) approx.
 251 sq.ft. (23.3 sq.m.) approx.

TOTAL FLOOR AREA: 1004 sq.ft. (93.2 sq.m.) approx.

Whilst every attempt has been made to ensure the accuracy of the floor plan contained here, measurements of doors, windows, rooms and any other items are approximate and no responsibility is taken for any error, omission, or mis-statement. The plan is copyright to Simpson and Partners and is for illustrative purposes and should only be used as such by any prospective purchaser. The services, systems and appliances shown have not be tested and no guarantee as to their operability can be given Made with Metropix ©2024.