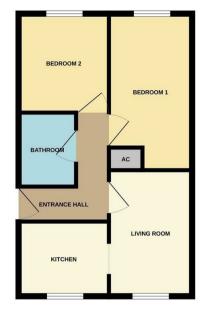

3 Princes Court Princes Street

Kettering, Northamptonshire NN16 8RW

Simpson and Partners are pleased to offer to the rental market this ground floor apartment ideally located close to the town centre and local amenities. The very well presented accommodation comprises entrance hall, lounge which opens to the fitted kitchen, two good sized bedrooms with fitted wardrobes to master and newly fitted contemporary shower room. Allocated parking. Unfurnished. Available mid May. EPC C. Sorry no pets allowed.

## 🗠 2 🔓 1 🔂 1

GROUND FLOOR

White every attergr has been made to ensure the accuracy of the floor plan contained here, measurements of otoes, wideos, rooms and any other terms are approximate and not many ensure, omission, or mis-attement. The plan is copyright to Smpton and Patness and is for illustrative purposes and should only be used as such by any projective partateset. The services, systems and appliances shown have not be tesed and no guarantee as to their operability can be given Made with Mercono CO223.