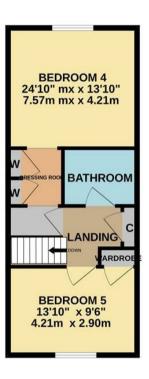

Ascending to the upper level, two further double bedrooms await, along with a well-appointed bathroom, ensuring that each resident has their own comfortable and private space.

The property is not only aesthetically pleasing but also practical, featuring hard-wearing Karndean flooring, double glazing throughout, and oil radiator & electric heating ensure a warm and energy-efficient environment.

Bathroom:

First Floor Landing:

Bedroom 4:

Bedroom 5:

Bathroom:

Outside:

Garage:

Gardens: