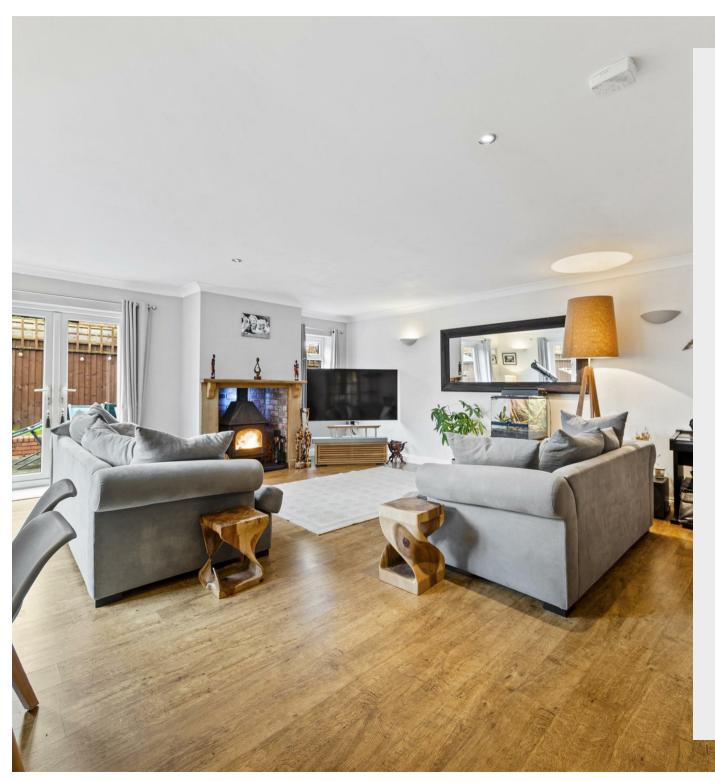

As you step inside, you are greeted by a spacious entrance hallway, which features a cloaks cupboard. The heart of the home is undoubtedly the superb 17' kitchen/breakfast room, which is fully equipped for culinary enthusiasts and family gatherings alike. This delightful space also offers direct access through doors to the low maintenance rear garden, as well as a door leading to the practical utility room. The 21' living/dining room exudes comfort and style, with a cozy wood-burning stove and elegant French doors that invite natural light in and provide a seamless transition to the garden, creating an ideal setting for relaxation and entertainment.