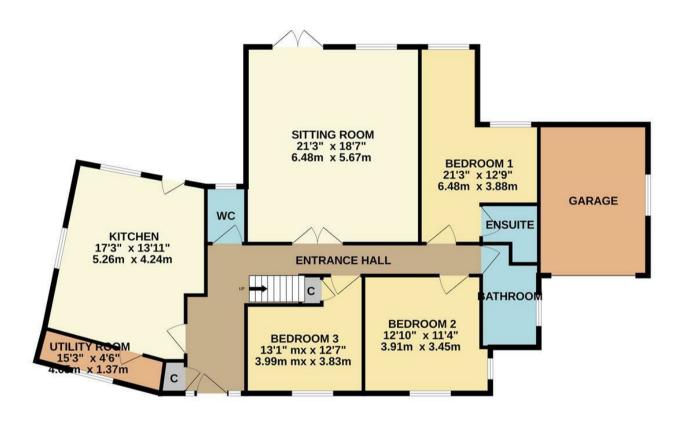

As you step inside, you are greeted by a spacious entrance hallway, which features a cloaks cupboard. The heart of the home is undoubtedly the superb 17' kitchen/breakfast room, which is fully equipped for culinary enthusiasts and family gatherings alike. This delightful space also offers direct access through doors to the low maintenance rear garden, as well as a door leading to the practical utility room. The 21' living/dining room exudes comfort and style, with a cozy wood-burning stove and elegant French doors that invite natural light in and provide a seamless transition to the garden, creating an ideal setting for relaxation and entertainment.

Accommodations on the ground floor include three generously proportioned double bedrooms, with the 21' bedroom one featuring its own en-suite shower room for added luxury and convenience. Additionally, a four-piece bathroom, complete with a separate shower cubicle, serves these bedrooms with sophistication and utility.

Entrance Hall: WC:

Kitchen/Breakfast Room:

Utility Room:

Sitting Room:

Bedroom 1:

En-Suite Shower Room:

Bedroom 2:

Bedroom 3: