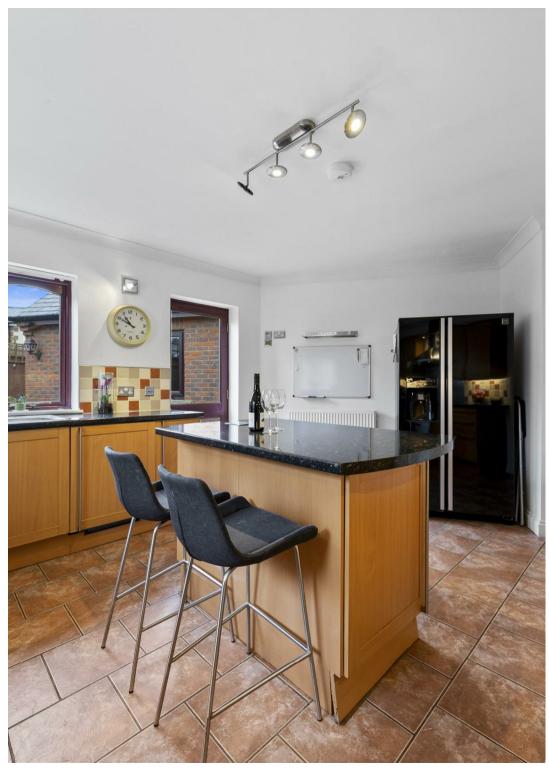

As you step inside, you are greeted by a spacious entrance hallway, which features a cloaks cupboard. The heart of the home is undoubtedly the superb 17' kitchen/breakfast room, which is fully equipped for culinary enthusiasts and family gatherings alike. This delightful space also offers direct access through doors to the low maintenance rear garden, as well as a door leading to the practical utility room. The 21' living/dining room exudes comfort and style, with a cozy wood-burning stove and elegant French doors that invite natural light in and provide a seamless transition to the garden, creating an ideal setting for relaxation and entertainment.

Entrance Hall: WC:

Kitchen/Breakfast Room:

Utility Room:

Sitting Room:

Bedroom 1:

En-Suite Shower Room:

Bedroom 2:

Bedroom 3: