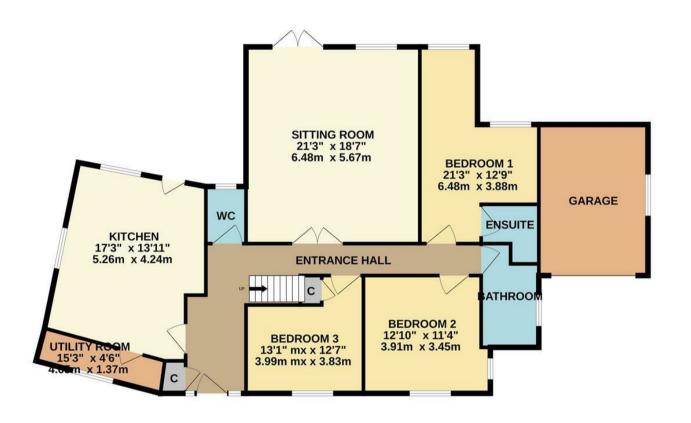

Entrance Hall: WC:

Kitchen/Breakfast Room:

Utility Room:

Sitting Room:

Bedroom 1:

En-Suite Shower Room:

Bedroom 2:

Bedroom 3:

Bathroom:

First Floor Landing:

Bedroom 4:

Bedroom 5:

Bathroom:

Outside:

Garage:

Gardens:

Stunning Family Home!

GROUND FLOOR 1ST FLOOR

Whilst every attempt has been made to ensure the accuracy of the floor plan contained here, measurements of doors, windows, rooms and any other items are approximate and no responsibility is taken for any error, omission, or mis-statement. The plan is copyright to Simpson and Partners and is for illustrative purposes and should only be used as such by any prospective purchaser. The services, systems and appliances shown have not be tested and no guarantee as to their operability can be given Made with Metropix ©2024