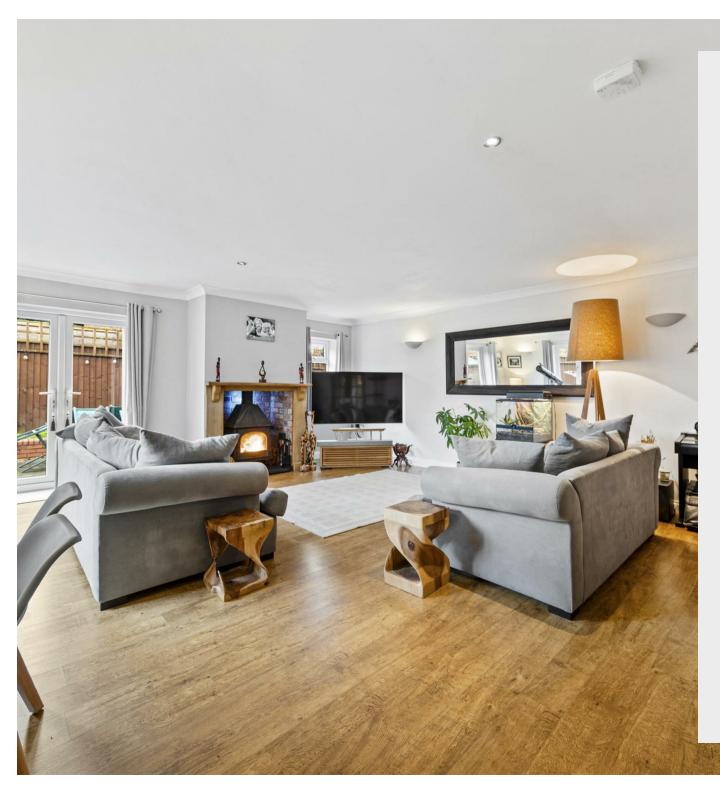

As you step inside, you are greeted by a spacious entrance hallway, which features a cloaks cupboard. The heart of the home is undoubtedly the superb 17' kitchen/breakfast room, which is fully equipped for culinary enthusiasts and family gatherings alike. This delightful space also offers direct access through doors to the low maintenance rear garden, as well as a door leading to the practical utility room. The 21' living/dining room exudes comfort and style, with a cozy wood-burning stove and elegant French doors that invite natural light in and provide a seamless transition to the garden, creating an ideal setting for relaxation and entertainment.