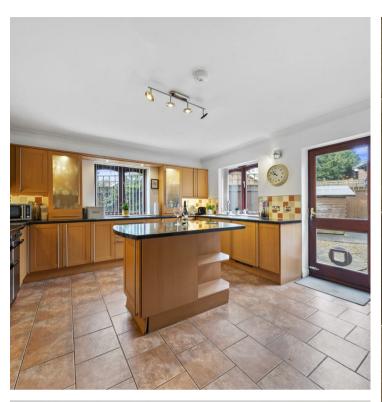

As you step inside, you are greeted by a spacious entrance hallway, which features a cloaks cupboard. The heart of the home is undoubtedly the superb 17' kitchen/breakfast room, which is fully equipped for culinary enthusiasts and family gatherings alike. This delightful space also offers direct access through doors to the low maintenance rear garden, as well as a door leading to the practical utility room. The 21' living/dining room exudes comfort and style, with a cozy wood-burning stove and elegant French doors that invite natural light in and provide a seamless transition to the garden, creating an ideal setting for relaxation and entertainment.