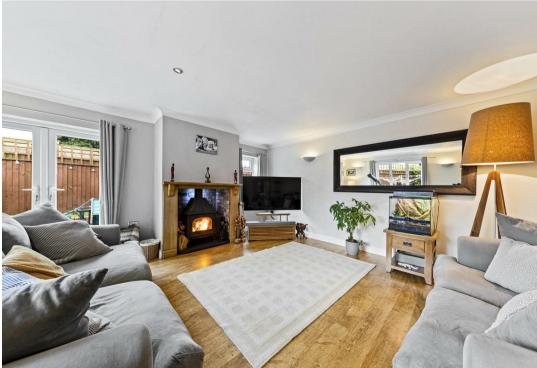

As you step inside, you are greeted by a spacious entrance hallway, which features a cloaks cupboard. The heart of the home is undoubtedly the superb 17' kitchen/breakfast room, which is fully equipped for culinary enthusiasts and family gatherings alike. This delightful space also offers direct access through doors to the low maintenance rear garden, as well as a door leading to the practical utility room. The 21' living/dining room exudes comfort and style, with a cozy wood-burning stove and elegant French doors that invite natural light in and provide a seamless transition to the garden, creating an ideal setting for relaxation and entertainment.