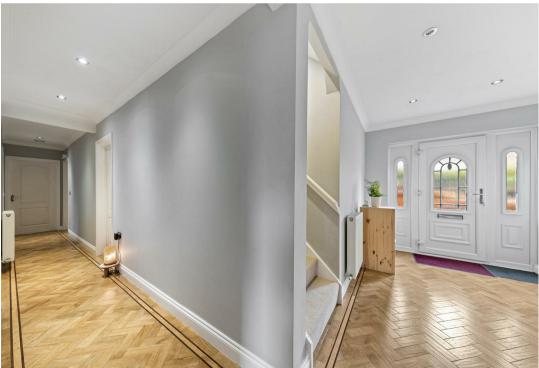

As you step inside, you are greeted by a spacious entrance hallway, which features a cloaks cupboard. The heart of the home is undoubtedly the superb 17' kitchen/breakfast room, which is fully equipped for culinary enthusiasts and family gatherings alike. This delightful space also offers direct access through doors to the low maintenance rear garden, as well as a door leading to the practical utility room. The 21' living/dining room exudes comfort and style, with a cozy wood-burning stove and elegant French doors that invite natural light in and provide a seamless transition to the garden, creating an ideal setting for relaxation and entertainment.

Entrance Hall: WC:

Kitchen/Breakfast Room:

Utility Room:

Sitting Room:

Bedroom 1:

En-Suite Shower Room:

Bedroom 2:

Bedroom 3: