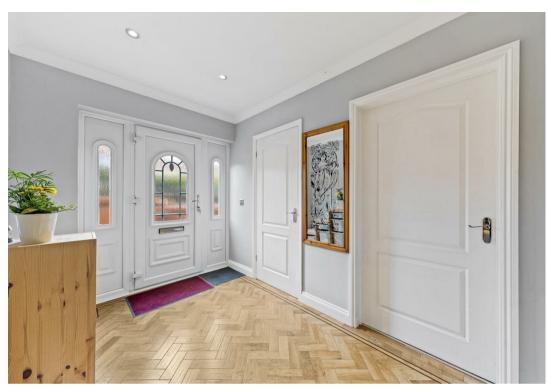

As you step inside, you are greeted by a spacious entrance hallway, which features a cloaks cupboard. The heart of the home is undoubtedly the superb 17' kitchen/breakfast room, which is fully equipped for culinary enthusiasts and family gatherings alike. This delightful space also offers direct access through doors to the low maintenance rear garden, as well as a door leading to the practical utility room. The 21' living/dining room exudes comfort and style, with a cozy wood-burning stove and elegant French doors that invite natural light in and provide a seamless transition to the garden, creating an ideal setting for relaxation and entertainment.

Entrance Hall: WC:

Kitchen/Breakfast Room:

Utility Room:

Sitting Room:

Bedroom 1:

En-Suite Shower Room:

Bedroom 2:

Bedroom 3: