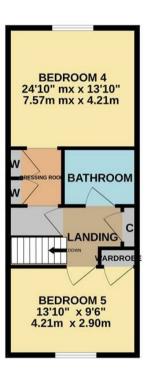

Entrance Hall: WC:

Kitchen/Breakfast Room:

Utility Room:

Sitting Room:

Bedroom 1:

En-Suite Shower Room:

Bedroom 2:

Bedroom 3:

Bathroom:

First Floor Landing:

Bedroom 4:

Bedroom 5:

Bathroom:

Outside:

Garage:

Gardens:

Stunning Family Home!

GROUND FLOOR 1ST FLOOR

Whilst every attempt has been made to ensure the accuracy of the floor plan contained here, measurements of doors, windows, rooms and any other items are approximate and no responsibility is taken for any error, omission, or mis-statement. The plan is copyright to Simpson and Partners and is for illustrative purposes and should only be used as such by any prospective purchaser. The services, systems and appliances shown have not be tested and no guarantee as to their operability can be given Made with Metropix ©2024