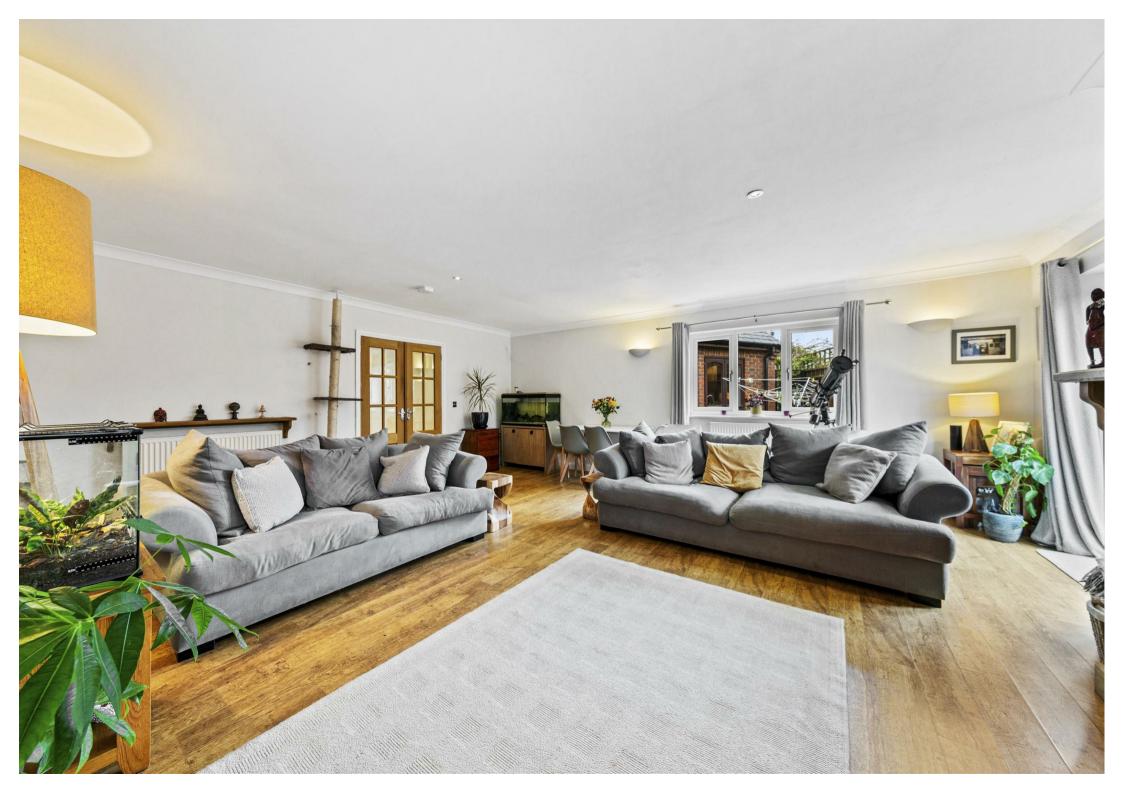

As you step inside, you are greeted by a spacious entrance hallway, which features a cloaks cupboard. The heart of the home is undoubtedly the superb 17' kitchen/breakfast room, which is fully equipped for culinary enthusiasts and family gatherings alike. This delightful space also offers direct access through doors to the low maintenance rear garden, as well as a door leading to the practical utility room. The 21' living/dining room exudes comfort and style, with a cozy wood-burning stove and elegant French doors that invite natural light in and provide a seamless transition to the garden, creating an ideal setting for relaxation and entertainment.

Entrance Hall: WC:

Kitchen/Breakfast Room:

Utility Room:

Sitting Room:

Bedroom 1:

En-Suite Shower Room:

Bedroom 2:

Bedroom 3: