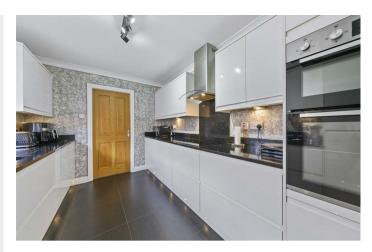

Step inside to discover a 18' living room adorned with luxurious engineered Oak flooring and a captivating feature fireplace, setting the stage for cozy evenings. Entertain guests in the elegant 18' dining room or unwind in the inviting family room, where easy access to the exquisitely landscaped rear garden awaits. The heart of the home, the luxury fitted kitchen, boasts built-in and integrated appliances, sleek black quartz work surfaces, and a chic modern aesthetic.