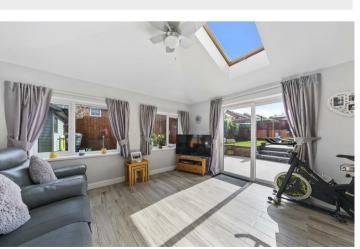

Step inside to discover a 18' living room adorned with luxurious engineered Oak flooring and a captivating feature fireplace, setting the stage for cozy evenings. Entertain guests in the elegant 18' dining room or unwind in the inviting family room, where easy access to the exquisitely landscaped rear garden awaits. The heart of the home, the luxury fitted kitchen, boasts built-in and integrated appliances, sleek black quartz work surfaces, and a chic modern aesthetic.