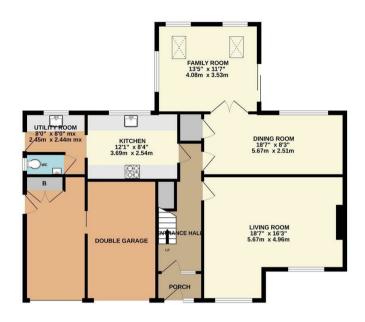

Price £435,000

GROUND FLOOR 1ST FLOOR

Whilst every attempt has been made to ensure the accuracy of the floor plan contained here, measurements of doors, windows, rooms and any other items are approximate and no responsibility is taken for any error, omission, or mis-statement. The plan is copyright to Simpson and Partners and is for illustrative purposes and should only be used as such by any prospective purchaser. The services, systems and appliances shown have not be tested and no guarantee as to their operability can be given Made with Metropix ©2024.