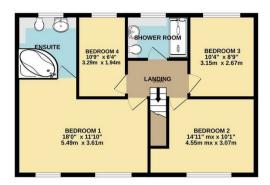

Price £435,000

GROUND FLOOR 1ST FLOOR

Whilst every attempt has been made to ensure the accuracy of the floor plan contained here, measurements of doors, windows, rooms and any other items are approximate and no responsibility is taken for any error, omission, or mis-statement. The plan is copyright to Simpson and Partners and is for illustrative purposes and should only be used as such by any prospective purchaser. The services, systems and appliances shown have not be tested and no guarantee as to their operability can be given Made with Metropix ©2024.