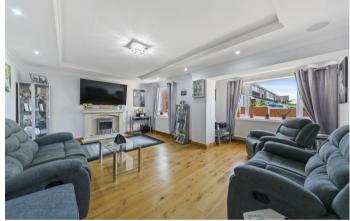

Step inside to discover a 18' living room adorned with luxurious engineered Oak flooring and a captivating feature fireplace, setting the stage for cozy evenings. Entertain guests in the elegant 18' dining room or unwind in the inviting family room, where easy access to the exquisitely landscaped rear garden awaits. The heart of the home, the luxury fitted kitchen, boasts built-in and integrated appliances, sleek black quartz work surfaces, and a chic modern aesthetic.