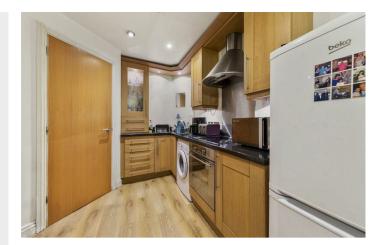

As you step inside, you are greeted by an expansive 26' open-plan kitchen/living/dining room, a contemporary space designed for modern living and entertaining. The kitchen area is well-appointed with modern amenities, while the living and dining areas provide a welcoming atmosphere for relaxation and social gatherings.