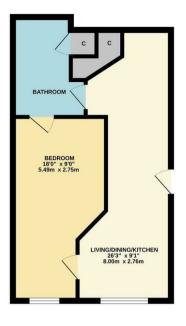

As you step inside, you are greeted by an expansive 26' open-plan kitchen/living/dining room, a contemporary space designed for modern living and entertaining. The kitchen area is well-appointed with modern amenities, while the living and dining areas provide a welcoming atmosphere for relaxation and social gatherings.

The apartment boasts a generously sized double bedroom, promising a restful retreat at the end of the day. Adding to the convenience and design ingenuity is the Jack'n'Jill bathroom, accessible from both the bedroom and the living area, ensuring a functional flow throughout the home.

Lease Details: 125 years from 29th September 2003 with 104 years remaining.

Ground Rent: £150.00 pa. Maintenance Charge: £200.00 pcm

Council Tax Band A

Price £107,500

GROUND FLOOR

Whist every afterept has been made to ensure the accuracy of the floor plan contained here, measure of doers, windows, proms and any other items are approximate and no responsibility is latenated energy, mession, or mis-statement. The plan is copyright to Simpson and Partners and is for illustrate purposes and stood only be used as such by any prospective purchase. The services, systems a appliances shown have not be resed and no guarantee as to their operability can be given Made with Mession 2003.