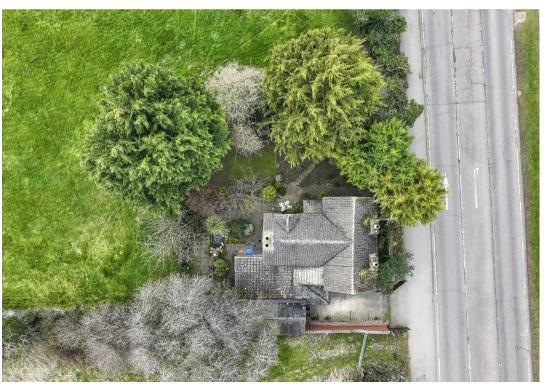

## About the Property

Simpson and Partners are pleased to offer for sale this superb three/four bedroom detached stone and brick detached cottage. Located within walking distance of Kettering's famous Wicksteed Park. Also within a short distance of the town centre and other local amenities. The cottage dates back to 1876 and still retains many original features to include original panelled door, cast iron fireplaces, ceiling roses and cornices. The property also benefits from double glazing, gas radiator central heating, 14' kitchen/breakfast room, 23' sitting/dining room with stunning cast iron fireplace, snug also with cast iron fireplace, bedroom four/study with modern en-suite wet room, bedroom two with fitted wardrobes with pine panelled doors, bedroom three with cast iron fireplace, three piece bathroom suite, off road parking and an enclosed wrap around garden. The accommodation comprises entrance hall, downstairs WC, kitchen/breakfast room, utility room, snug, bedroom four/study with en-suite wet room and sitting/dining room. Then on the first floor there are three bedrooms and a bathroom. An internal viewing is a must to appreciate this beautiful characterful cottage.

En-Suite Wet Room:

First Floor Landing:

Bedroom 1:

Bedroom 2:

Bedroom 3:

Bathroom:

Outside:

Wrap Around Garden: