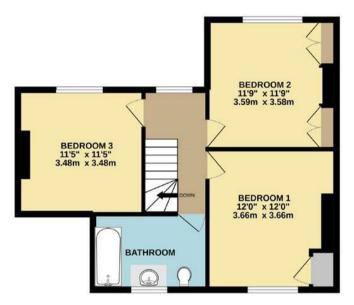

En-Suite Wet Room:

First Floor Landing:

Bedroom 1:

Bedroom 2:

Bedroom 3:

Bathroom:

Outside:

Wrap Around Garden:

We are pleased to offer for sale this superb three/four bedroom detached stone and brick detached cottage. Located within walking distance of Kettering's famous Wicksteed Park.

GROUND FLOOR 1ST FLOOR

Whilst every attempt has been made to ensure the accuracy of the floor plan contained here, measurements of doors, windows, rooms and any other items are approximate and no responsibility is taken for any error, omission, or mis-statement. The plan is copyright to Simpson and Partners and is for illustrative purposes and should only be used as such by any prospective purchaser. The services, systems and appliances shown have not be tested and no guarantee as to their operability can be given Made with Metropix @2022