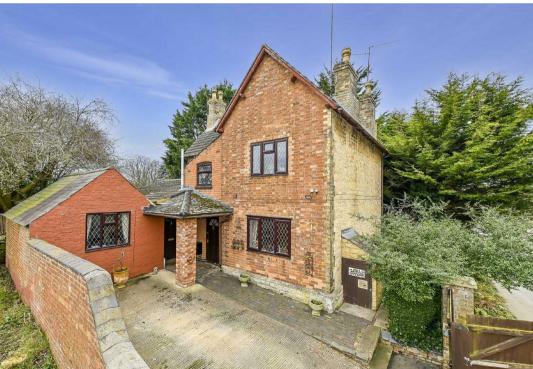

16 Barton Road

Barton Seagrave, Northamptonshire NN15 6RX

## About the Property

Simpson and Partners are pleased to offer for sale this superb three/four bedroom detached stone and brick detached cottage. Located within walking distance of Kettering's famous Wicksteed Park. Also within a short distance of the town centre and other local amenities. The cottage dates back to 1876 and still retains many original features to include original panelled door, cast iron fireplaces, ceiling roses and cornices. The property also benefits from double glazing, gas radiator central heating, 14' kitchen/breakfast room, 23' sitting/dining room with stunning cast iron fireplace, snug also with cast iron fireplace, bedroom four/study with modern en-suite wet room, bedroom two with fitted wardrobes with pine panelled doors, bedroom three with cast iron fireplace, three piece bathroom suite, off road parking and an enclosed wrap around garden. The accommodation comprises entrance hall, downstairs WC, kitchen/breakfast room, utility room, snug, bedroom four/study with en-suite wet room and sitting/dining room. Then on the first floor there are three bedrooms and a bathroom. An internal viewing is a must to appreciate this beautiful characterful cottage.

We are pleased to offer for sale this superb three/four bedroom detached stone and brick detached cottage. Located within walking distance of Kettering's famous Wicksteed Park.

GROUND FLOOR 1ST FLOOR

Whilst every attempt has been made to ensure the accuracy of the floor plan contained here, measurements of doors, windows, rooms and any other items are approximate and no responsibility is taken for any error, omission, or mis-statement. The plan is copyright to Simpson and Partners and is for illustrative purposes and should only be used as such by any prospective purchaser. The services, systems and appliances shown have not be tested and no guarantee as to their operability can be given Made with Metropix @2022