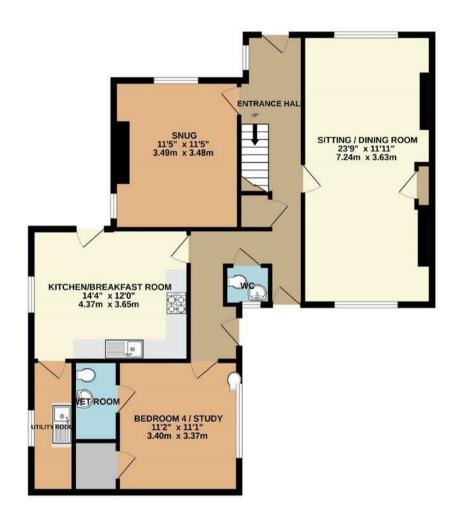

We are pleased to offer for sale this superb three/four bedroom detached stone and brick detached cottage. Located within walking distance of Kettering's famous Wicksteed Park.

GROUND FLOOR 1ST FLOOR

Whilst every attempt has been made to ensure the accuracy of the floor plan contained here, measurements of doors, windows, rooms and any other items are approximate and no responsibility is taken for any error, omission, or mis-statement. The plan is copyright to Simpson and Partners and is for illustrative purposes and should only be used as such by any prospective purchaser. The services, systems and appliances shown have not be tested and no guarantee as to their operability can be given Made with Metropix @2022