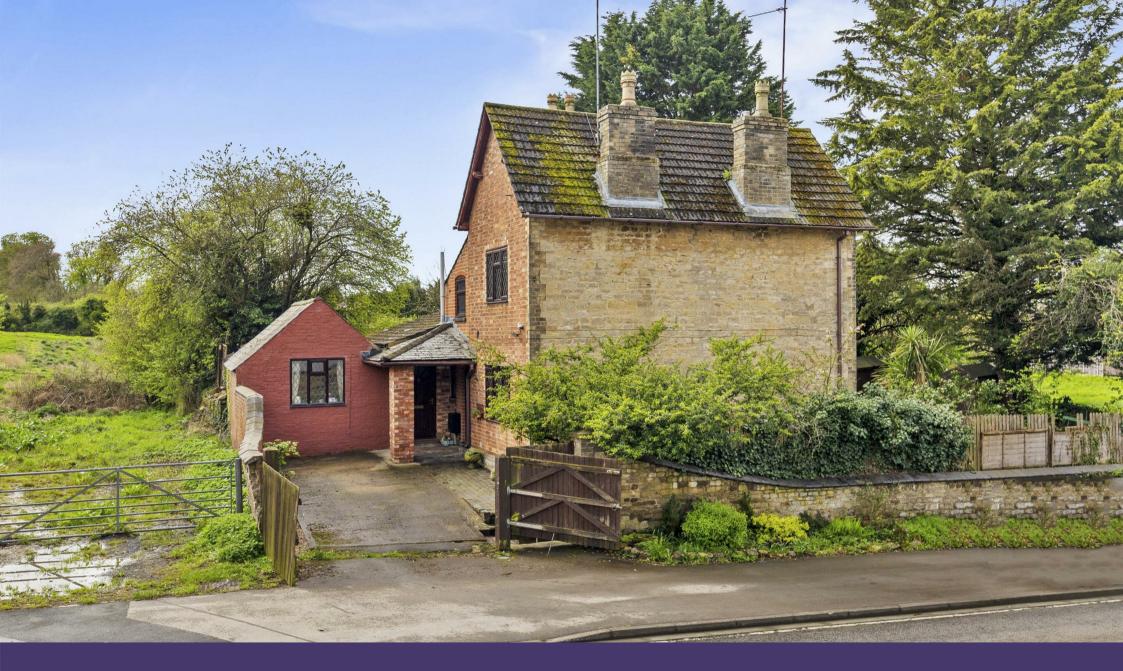

16 Barton Road

Barton Seagrave, Northamptonshire NN15 6RX

## About the Property

Simpson and Partners are pleased to offer for sale this superb three/four bedroom detached stone and brick detached cottage. Located within walking distance of Kettering's famous Wicksteed Park. Also within a short distance of the town centre and other local amenities. The cottage dates back to 1876 and still retains many original features to include original panelled door, cast iron fireplaces, ceiling roses and cornices. The property also benefits from double glazing, gas radiator central heating, 14' kitchen/breakfast room, 23' sitting/dining room with stunning cast iron fireplace, snug also with cast iron fireplace, bedroom four/study with modern en-suite wet room, bedroom two with fitted wardrobes with pine panelled doors, bedroom three with cast iron fireplace, three piece bathroom suite, off road parking and an enclosed wrap around garden. The accommodation comprises entrance hall, downstairs WC, kitchen/breakfast room, utility room, snug, bedroom four/study with en-suite wet room and sitting/dining room. Then on the first floor there are three bedrooms and a bathroom. An internal viewing is a must to appreciate this beautiful characterful cottage.