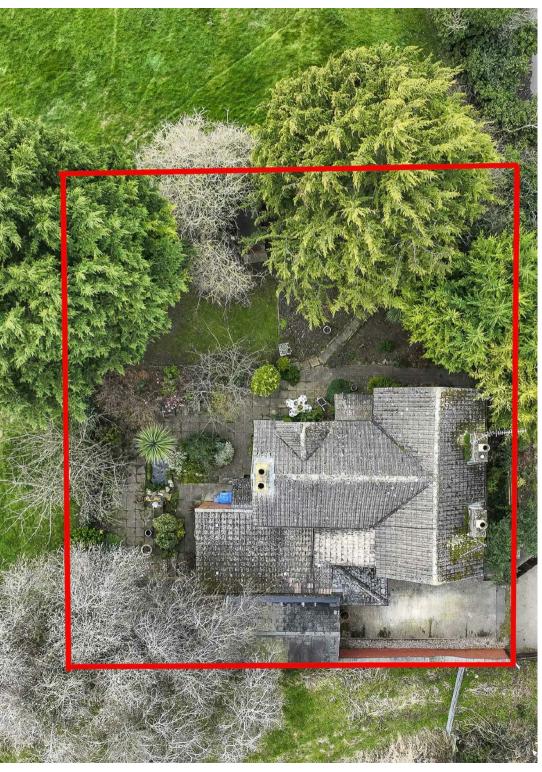

En-Suite Wet Room:

First Floor Landing:

Bedroom 1:

Bedroom 2:

Bedroom 3:

Bathroom:

Outside:

Wrap Around Garden: