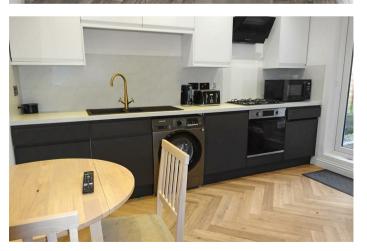

28 Carlton Street Kettering, NN16 8EB

Simpson & Partners

AVAILABLE IMMEDIATELY Simpson and Partners are pleased to offer this lovely furnished en suite double room for let which is ideally situated within walking distance of the town centre, KGH and mainline station. The room is in a professional HMO and furnished as to the pictures with flat screen TV with private en suite. Full use of the communal area and garden. Fully fitted kitchen with all appliances supplied. ALL BILLS AND WIFI INCLUDED. Available NOW!! EPC C. Single occupancy only and no pets allowed.