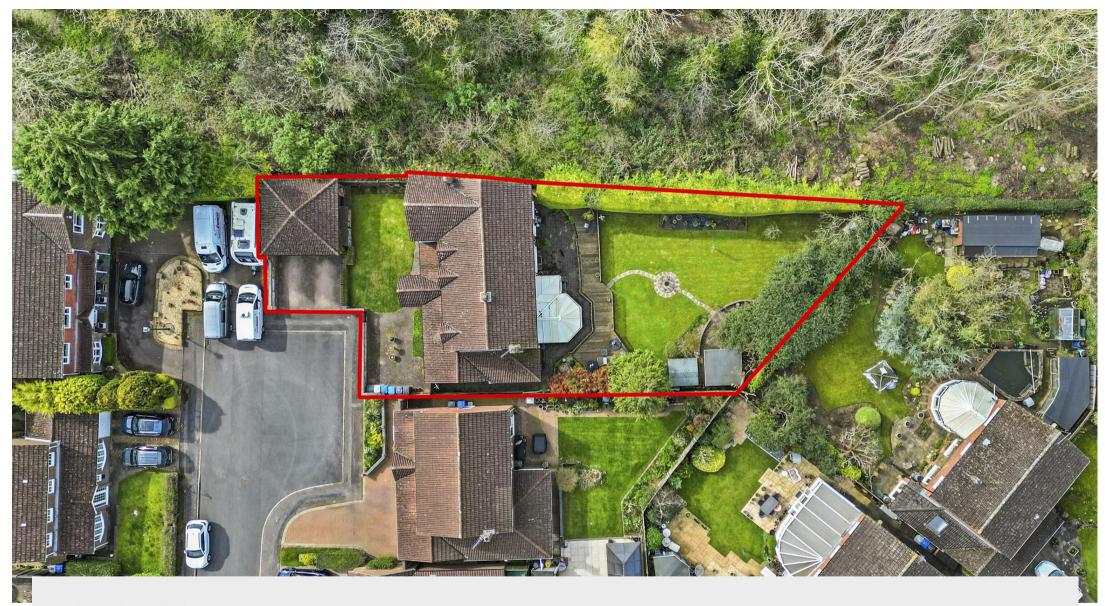

## About the Property

Nestled in a tranquil cul-de-sac within the sought-after village of Barton Seagrave, this exquisite five-bedroom detached property. Situated on an expansive plot spanning 0.19 acres, this property features beautifully landscaped gardens at the front and rear, along with ample off-road parking for several vehicles and a sizable 19' x 18' double garage. The residence is enhanced by modern amenities, including UPVC double glazing and efficient gas radiator central heating. Step inside to discover a stunning 19' kitchen/breakfast room complete with built-in and integrated appliances, complemented by sleek Corian work surfaces. The expansive 17' living room sets the stage for relaxation and entertainment, while five additional reception rooms offer versatility and space for various activities. Retreat to the luxurious 21' bedroom one, featuring fitted wardrobes and a lavish four-piece en-suite bathroom for ultimate comfort and style. This home embodies a perfect blend of contemporary living and timeless elegance, making it a truly exceptional find in a desirable location.

Price £750,000

Landscaped Rear Garden.

GROUND FLOOR 1ST FLOOR

Whilst every attempt has been made to ensure the accuracy of the floor plan contained here, measurements of doors, windows, rooms and any other items are approximate and no responsibility is taken for any error, omission, or mis-statement. The plan is copyright to Simpson and Partners and is for illustrative purposes and should only be used as such by any prospective purchaser. The services, systems and appliances shown have not be tested and no guarantee as to their operability can be given Made with Metropix ©2024