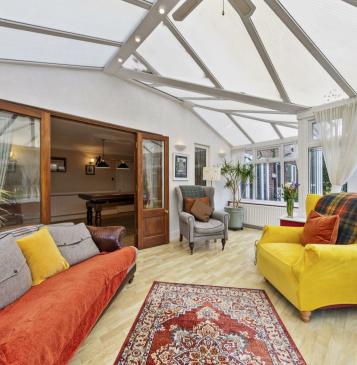

The well-appointed accommodation includes an entrance porch, convenient downstairs WC, a spacious 17' living room, a bright and airy 16' conservatory, a cozy library, versatile family room, elegant dining room, functional study, engaging hobby room, and a practical utility room. Additionally, there is a second downstairs WC for added convenience. Upstairs, the first floor reveals a luxurious 20' bedroom complete with an ensuite four-piece bathroom, along with four more well-proportioned bedrooms, a main bathroom, and a separate shower room. This impressive property offers a blend of spacious living areas and charming outdoor spaces, making it a perfect retreat for comfortable and stylish living.