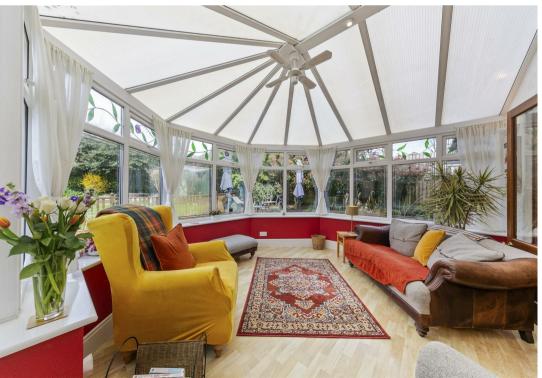

The well-appointed accommodation includes an entrance porch, convenient downstairs WC, a spacious 17' living room, a bright and airy 16' conservatory, a cozy library, versatile family room, elegant dining room, functional study, engaging hobby room, and a practical utility room. Additionally, there is a second downstairs WC for added convenience. Upstairs, the first floor reveals a luxurious 20' bedroom complete with an ensuite four-piece bathroom, along with four more well-proportioned bedrooms, a main bathroom, and a separate shower room. This impressive property offers a blend of spacious living areas and charming outdoor spaces, making it a perfect retreat for comfortable and stylish living.