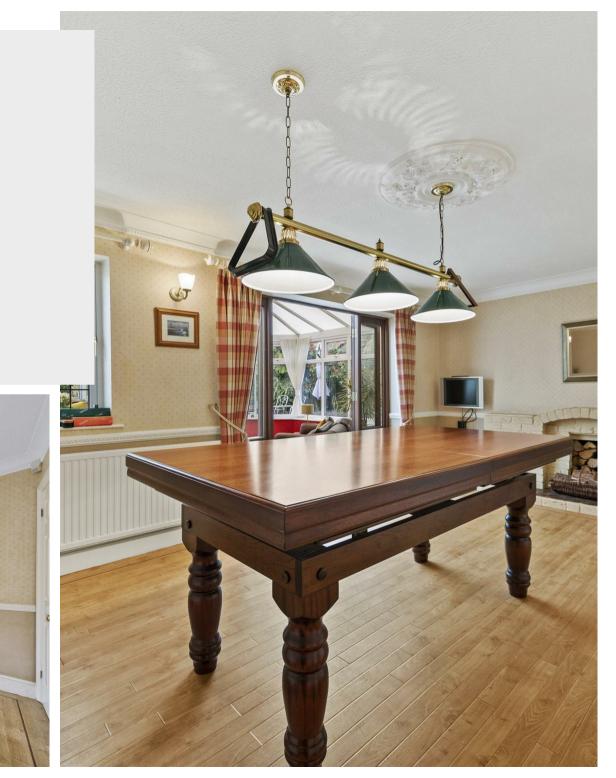

The well-appointed accommodation includes an entrance porch, convenient downstairs WC, a spacious 17' living room, a bright and airy 16' conservatory, a cozy library, versatile family room, elegant dining room, functional study, engaging hobby room, and a practical utility room. Additionally, there is a second downstairs WC for added convenience. Upstairs, the first floor reveals a luxurious 20' bedroom complete with an ensuite four-piece bathroom, along with four more well-proportioned bedrooms, a main bathroom, and a separate shower room. This impressive property offers a blend of spacious living areas and charming outdoor spaces, making it a perfect retreat for comfortable and stylish living.