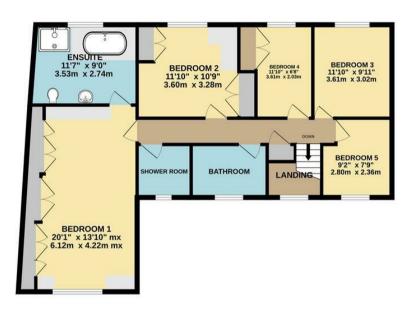

Price £750,000

Landscaped Rear Garden.

GROUND FLOOR 1ST FLOOR

Whilst every attempt has been made to ensure the accuracy of the floor plan contained here, measurements of doors, windows, rooms and any other items are approximate and no responsibility is taken for any error, omission, or mis-statement. The plan is copyright to Simpson and Partners and is for illustrative purposes and should only be used as such by any prospective purchaser. The services, systems and appliances shown have not be tested and no guarantee as to their operability can be given Made with Metropix ©2024