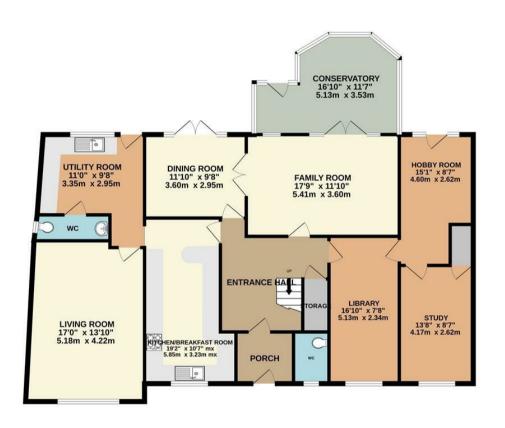

Price £750,000

Landscaped Rear Garden.

GROUND FLOOR 1ST FLOOR

Whilst every attempt has been made to ensure the accuracy of the floor plan contained here, measurements of doors, windows, rooms and any other items are approximate and no responsibility is taken for any error, omission, or mis-statement. The plan is copyright to Simpson and Partners and is for illustrative purposes and should only be used as such by any prospective purchaser. The services, systems and appliances shown have not be tested and no guarantee as to their operability can be given Made with Metropix ©2024