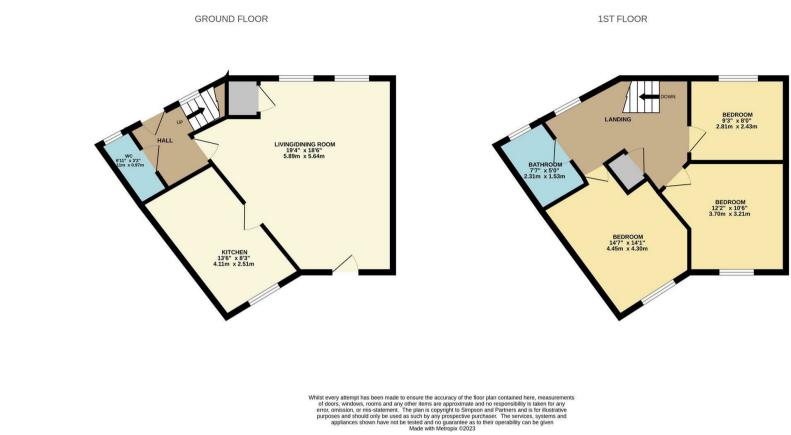

On arriving at the property, you will be greeted by a low maintenance front garden with access to the hardstanding driveway offering parking for 2 cars. The entrance hall offers access to the W/c plus the lounge / dining room. The light and airy lounge / dining rooms offers lots of family space and offers access to the rear garden. Leading off the dining area is the modern fitted kitchen again all offered in immaculate condition and offers a selection of built in appliances and a wealth of storage and workspace. To the first floor there are 3 wellproportioned bedrooms plus a 3-piece family bathroom. Outside the rear garden offers a good degree of privacy and has a low maintenance slabbed patio area and side access to the driveway.