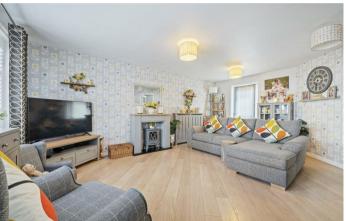

On arriving at the property, you will be greeted by a low maintenance front garden with access to the hardstanding driveway offering parking for 2 cars. The entrance hall offers access to the W/c plus the lounge / dining room. The light and airy lounge / dining rooms offers lots of family space and offers access to the rear garden. Leading off the dining area is the modern fitted kitchen again all offered in immaculate condition and offers a selection of built in appliances and a wealth of storage and workspace. To the first floor there are 3 wellproportioned bedrooms plus a 3-piece family bathroom. Outside the rear garden offers a good degree of privacy and has a low maintenance slabbed patio area and side access to the driveway.