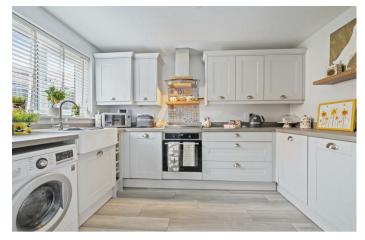

On arriving at the property, you will be greeted by a low maintenance front garden with access to the hardstanding driveway offering parking for 2 cars. The entrance hall offers access to the W/c plus the lounge / dining room. The light and airy lounge / dining rooms offers lots of family space and offers access to the rear garden. Leading off the dining area is the modern fitted kitchen again all offered in immaculate condition and offers a selection of built in appliances and a wealth of storage and workspace. To the first floor there are 3 wellproportioned bedrooms plus a 3-piece family bathroom. Outside the rear garden offers a good degree of privacy and has a low maintenance slabbed patio area and side access to the driveway.