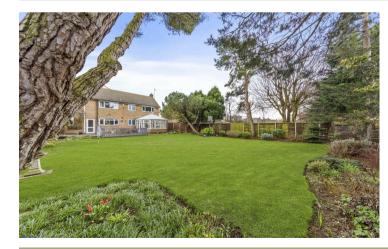

101 Warkton Lane
Barton Seagrave, NN15 5AB

Approx 0.21 Acres -Approx. 2175 sq ft (202 sqm) - Located on the prestigious Warkton Lane is this stunning FIVE bedroom detached property with off road parking for numerous vehicles and a double garage. The property benefits from upvc double glazing, gas radiator central heating, 21' living room, 12' conservatory, 23' fitted kitchen/breakfast room with integrated appliances, 18' bedroom one, shower room with sauna room, four further bedrooms,bedroom five with built in wardrobes, four piece bathroom suite with separate shower cubicle, vast loft space that could be converted to further accommodation (subject to planning), front and landscaped enclosed rear garden with cabin/office, off road parking and a 18' x 17' double garage. The property is conveniently located for the A14, Kettering mainline railway station, town centre and other local amenities. The accommodation comprises entrance hall, downstairs WC, living room, dining room, conservatory, kitchen/breakfast room and a utility room. Then on the first floor there are five bedrooms, family bathroom and a separate shower room / sauna room. An internal viewing is a must to appreciate this deceptive and spacious family home.