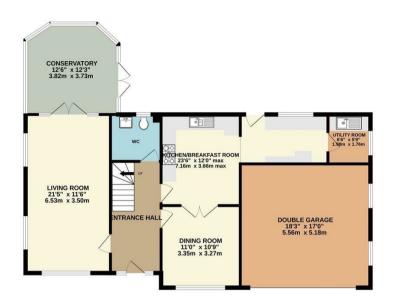

Price £675,000

GROUND FLOOR 1ST FLOOR

Whilst every attempt has been made to ensure the accuracy of the floor plan contained here, measurements of doors, windows, rooms and any other items are approximate and no responsibility is taken for any error, omission, or mis-statement. The plan is copyright to Simpson and Partners and is for illustrative purposes and should only be used as such by any prospective purchaser. The services, systems and appliances shown have not be tested and no guarantee as to their operability can be given Made with Metroptic ©2024