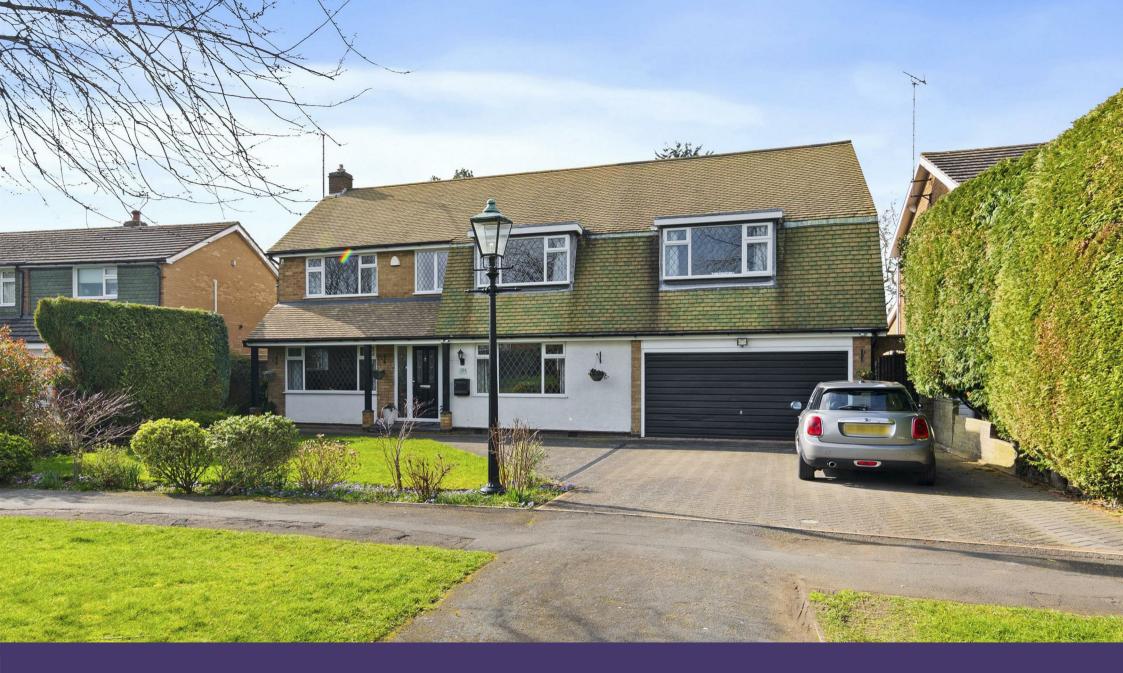

101 Warkton Lane
Barton Seagrave, NN15 5AB

Approx 0.21 Acres -Approx. 2175 sq ft (202 sqm) - Located on the prestigious Warkton Lane is this stunning FIVE bedroom detached property with off road parking for numerous vehicles and a double garage. The property benefits from upvc double glazing, gas radiator central heating, 21' living room, 12' conservatory, 23' fitted kitchen/breakfast room with integrated appliances, 18' bedroom one, shower room with sauna room, four further bedrooms,bedroom five with built in wardrobes, four piece bathroom suite with separate shower cubicle, vast loft space that could be converted to further accommodation (subject to planning), front and landscaped enclosed rear garden with cabin/office, off road parking and a 18' x 17' double garage. The property is conveniently located for the A14, Kettering mainline railway station, town centre and other local amenities. The accommodation comprises entrance hall, downstairs WC, living room, dining room, conservatory, kitchen/breakfast room and a utility room. Then on the first floor there are five bedrooms, family bathroom and a separate shower room / sauna room. An internal viewing is a must to appreciate this deceptive and spacious family home.