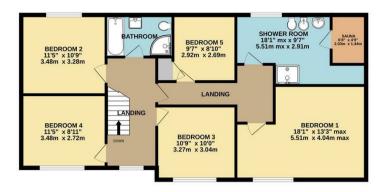

Price £675,000

GROUND FLOOR 1ST FLOOR

Whilst every attempt has been made to ensure the accuracy of the floor plan contained here, measurements of doors, windows, rooms and any other items are approximate and no responsibility is taken for any error, omission, or mis-statement. The plan is copyright to Simpson and Partners and is for illustrative purposes and should only be used as such by any prospective purchaser. The services, systems and appliances shown have not be tested and no guarantee as to their operability can be given Made with Metroptic ©2024