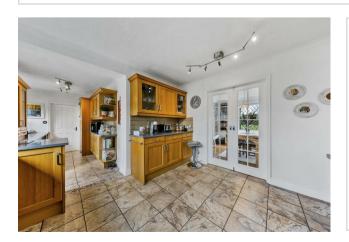

101 Warkton Lane
Barton Seagrave, NN15 5AB

Approx 0.21 Acres -Approx. 2175 sq ft (202 sqm) - Located on the prestigious Warkton Lane is this stunning FIVE bedroom detached property with off road parking for numerous vehicles and a double garage. The property benefits from upvc double glazing, gas radiator central heating, 21' living room, 12' conservatory, 23' fitted kitchen/breakfast room with integrated appliances, 18' bedroom one, shower room with sauna room, four further bedrooms,bedroom five with built in wardrobes, four piece bathroom suite with separate shower cubicle, vast loft space that could be converted to further accommodation (subject to planning), front and landscaped enclosed rear garden with cabin/office, off road parking and a 18' x 17' double garage. The property is conveniently located for the A14, Kettering mainline railway station, town centre and other local amenities. The accommodation comprises entrance hall, downstairs WC, living room, dining room, conservatory, kitchen/breakfast room and a utility room. Then on the first floor there are five bedrooms, family bathroom and a separate shower room / sauna room. An internal viewing is a must to appreciate this deceptive and spacious family home.