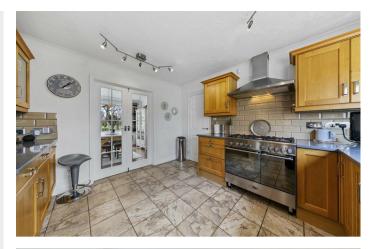

101 Warkton Lane
Barton Seagrave, NN15 5AB

Approx 0.21 Acres -Approx. 2175 sq ft (202 sqm) - Located on the prestigious Warkton Lane is this stunning FIVE bedroom detached property with off road parking for numerous vehicles and a double garage. The property benefits from upvc double glazing, gas radiator central heating, 21' living room, 12' conservatory, 23' fitted kitchen/breakfast room with integrated appliances, 18' bedroom one, shower room with sauna room, four further bedrooms,bedroom five with built in wardrobes, four piece bathroom suite with separate shower cubicle, vast loft space that could be converted to further accommodation (subject to planning), front and landscaped enclosed rear garden with cabin/office, off road parking and a 18' x 17' double garage. The property is conveniently located for the A14, Kettering mainline railway station, town centre and other local amenities. The accommodation comprises entrance hall, downstairs WC, living room, dining room, conservatory, kitchen/breakfast room and a utility room. Then on the first floor there are five bedrooms, family bathroom and a separate shower room / sauna room. An internal viewing is a must to appreciate this deceptive and spacious family home.