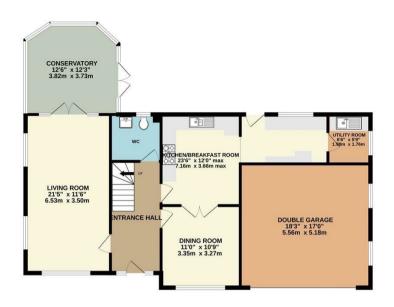

101 Warkton Lane
Barton Seagrave, NN15 5AB

Approx 0.21 Acres - Located on the prestigious Warkton Lane is this stunning FIVE bedroom detached property with off road parking for numerous vehicles and a double garage. The property benefits from upvc double glazing, gas radiator central heating, 21' living room, 12' conservatory, 23' fitted kitchen/breakfast room with integrated appliances, 18' bedroom one, shower room with sauna room, four further bedrooms,bedroom five with built in wardrobes, four piece bathroom suite with separate shower cubicle, vast loft space that could be converted to further accommodation (subject to planning), front and landscaped enclosed rear garden with cabin/office, off road parking and a 18' x 17' double garage. The property is conveniently located for the A14, Kettering mainline railway station, town centre and other local amenities. The accommodation comprises entrance hall, downstairs WC, living room, dining room, conservatory, kitchen/breakfast room and a utility room. Then on the first floor there are five bedrooms, family bathroom and a separate shower room / sauna room. An internal viewing is a must to appreciate this deceptive and spacious family home. Approx. 2175 sq ft (202 sqm)

Price £700,000

GROUND FLOOR 1ST FLOOR

Whilst every attempt has been made to ensure the accuracy of the floor plan contained here, measurements of doors, windows, rooms and any other items are approximate and no responsibility is taken for any error, omission, or mis-statement. The plan is copyright to Simpson and Partners and is for illustrative purposes and should only be used as such by any prospective purchaser. The services, systems and appliances shown have not be tested and no guarantee as to their operability can be given Made with Metroptic ©2024