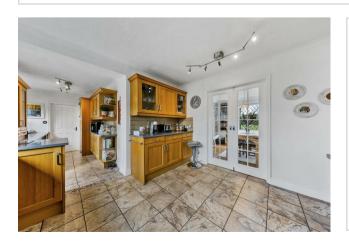

101 Warkton Lane
Barton Seagrave, NN15 5AB

Approx 0.21 Acres - Located on the prestigious Warkton Lane is this stunning FIVE bedroom detached property with off road parking for numerous vehicles and a double garage. The property benefits from upvc double glazing, gas radiator central heating, 21' living room, 12' conservatory, 23' fitted kitchen/breakfast room with integrated appliances, 18' bedroom one, shower room with sauna room, four further bedrooms,bedroom five with built in wardrobes, four piece bathroom suite with separate shower cubicle, vast loft space that could be converted to further accommodation (subject to planning), front and landscaped enclosed rear garden with cabin/office, off road parking and a 18' x 17' double garage. The property is conveniently located for the A14, Kettering mainline railway station, town centre and other local amenities. The accommodation comprises entrance hall, downstairs WC, living room, dining room, conservatory, kitchen/breakfast room and a utility room. Then on the first floor there are five bedrooms, family bathroom and a separate shower room / sauna room. An internal viewing is a must to appreciate this deceptive and spacious family home. Approx. 2175 sq ft (202 sqm)