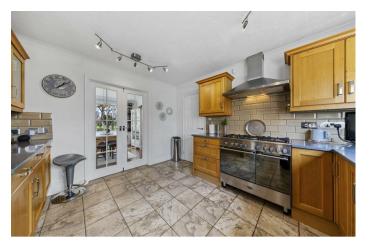

101 Warkton Lane
Barton Seagrave, NN15 5AB

Approx 0.21 Acres - Located on the prestigious Warkton Lane is this stunning FIVE bedroom detached property with off road parking for numerous vehicles and a double garage. The property benefits from upvc double glazing, gas radiator central heating, 21' living room, 12' conservatory, 23' fitted kitchen/breakfast room with integrated appliances, 18' bedroom one, shower room with sauna room, four further bedrooms,bedroom five with built in wardrobes, four piece bathroom suite with separate shower cubicle, vast loft space that could be converted to further accommodation (subject to planning), front and landscaped enclosed rear garden with cabin/office, off road parking and a 18' x 17' double garage. The property is conveniently located for the A14, Kettering mainline railway station, town centre and other local amenities. The accommodation comprises entrance hall, downstairs WC, living room, dining room, conservatory, kitchen/breakfast room and a utility room. Then on the first floor there are five bedrooms, family bathroom and a separate shower room / sauna room. An internal viewing is a must to appreciate this deceptive and spacious family home. Approx. 2175 sq ft (202 sqm)