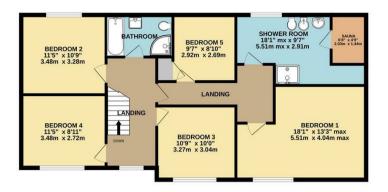

101 Warkton Lane
Barton Seagrave, NN15 5AB

Approx 0.21 Acres - Located on the prestigious Warkton Lane is this stunning FIVE bedroom detached property with off road parking for numerous vehicles and a double garage. The property benefits from upvc double glazing, gas radiator central heating, 21' living room, 12' conservatory, 23' fitted kitchen/breakfast room with integrated appliances, 18' bedroom one, shower room with sauna room, four further bedrooms,bedroom five with built in wardrobes, four piece bathroom suite with separate shower cubicle, vast loft space that could be converted to further accommodation (subject to planning), front and landscaped enclosed rear garden with cabin/office, off road parking and a 18' x 17' double garage. The property is conveniently located for the A14, Kettering mainline railway station, town centre and other local amenities. The accommodation comprises entrance hall, downstairs WC, living room, dining room, conservatory, kitchen/breakfast room and a utility room. Then on the first floor there are five bedrooms, family bathroom and a separate shower room / sauna room. An internal viewing is a must to appreciate this deceptive and spacious family home. Approx. 2175 sq ft (202 sqm)

Price £700,000

GROUND FLOOR 1ST FLOOR

Whilst every attempt has been made to ensure the accuracy of the floor plan contained here, measurements of doors, windows, rooms and any other items are approximate and no responsibility is taken for any error, omission, or mis-statement. The plan is copyright to Simpson and Partners and is for illustrative purposes and should only be used as such by any prospective purchaser. The services, systems and appliances shown have not be tested and no guarantee as to their operability can be given Made with Metroptic ©2024