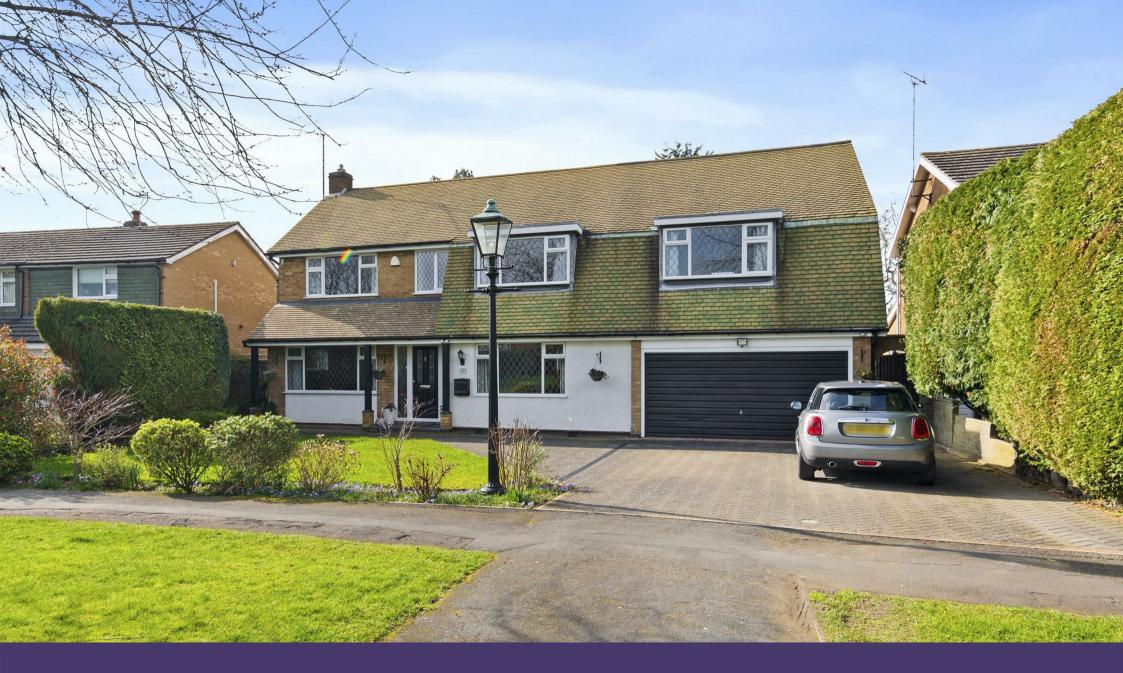

101 Warkton Lane
Barton Seagrave, NN15 5AB

Approx 0.21 Acres - Located on the prestigious Warkton Lane is this stunning FIVE bedroom detached property with off road parking for numerous vehicles and a double garage. The property benefits from upvc double glazing, gas radiator central heating, 21' living room, 12' conservatory, 23' fitted kitchen/breakfast room with integrated appliances, 18' bedroom one, shower room with sauna room, four further bedrooms,bedroom five with built in wardrobes, four piece bathroom suite with separate shower cubicle, vast loft space that could be converted to further accommodation (subject to planning), front and landscaped enclosed rear garden with cabin/office, off road parking and a 18' x 17' double garage. The property is conveniently located for the A14, Kettering mainline railway station, town centre and other local amenities. The accommodation comprises entrance hall, downstairs WC, living room, dining room, conservatory, kitchen/breakfast room and a utility room. Then on the first floor there are five bedrooms, family bathroom and a separate shower room / sauna room. An internal viewing is a must to appreciate this deceptive and spacious family home. Approx. 2175 sq ft (202 sqm)