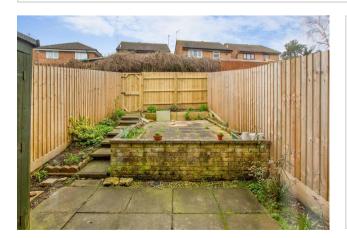

6 Selby Court Kettering, NN15 5RZ

NO CHAIN - Located on the popular Ise lodge development is this two bedroom mid terrace property with offroad parking and is offered for sale with no onward chain. The property benefits from UPVC double glazing, gas radiator central heating, fitted kitchen, living room with patio doors onto the low maintenance landscaped garden, bedroom one with fitted wardrobes and a three-piece shower room. The accommodation comprises entrance hall, kitchen living room, two bedrooms and a shower room. The internal viewing is strongly recommended to avoid any disappointment.