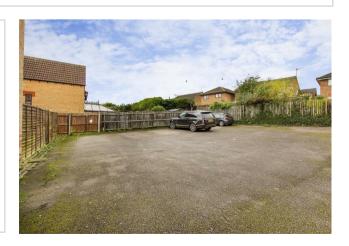

6 Selby Court Kettering, NN15 5RZ

NO CHAIN - Located on the popular Ise lodge development is this two bedroom mid terrace property with offroad parking and is offered for sale with no onward chain. The property benefits from UPVC double glazing, gas radiator central heating, fitted kitchen, living room with patio doors onto the low maintenance landscaped garden, bedroom one with fitted wardrobes and a three-piece shower room. The accommodation comprises entrance hall, kitchen living room, two bedrooms and a shower room. The internal viewing is strongly recommended to avoid any disappointment.