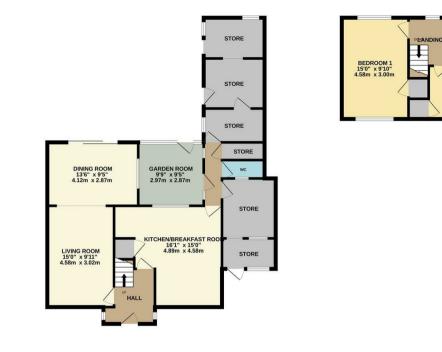

14. High Street Kettering, NN14 4AA

NO CHAIN - Located in the picturesque village of Cranford is this extended two bedroom semi-detached property with off road parking for several vehicles. The property occupies a generous plot. Benefitting from upvc double glazing, gas radiator central heating, 15' living room, separate dining room and a16' x 15' kitchen/breakfast room. Then on the first floor there are two double bedrooms and a four piece bathroom suite. Outside there are various store rooms and a large rear garden. An internal viewing is recommended.

Simpson & Partners

SD

GROUND FLOOR

1ST FLOOR

BATHROOM

BEDROOM 2 12'1" x 7'11" 3.68m x 2.41m

Whilst every attempt has been made to ensure the accuracy of the floor plan contained here, measurement of doors, whorks, nooms and any other tems are are approximate and no responsibility is taken for any error, omission, or mis-statement. The plan is copyright to Simpson and Partners and is for illustrative purposes and should only be used as such by any prospective purchaser. The services, systems and appliances shown have not be tested and no guarantee as to their operability can be given.