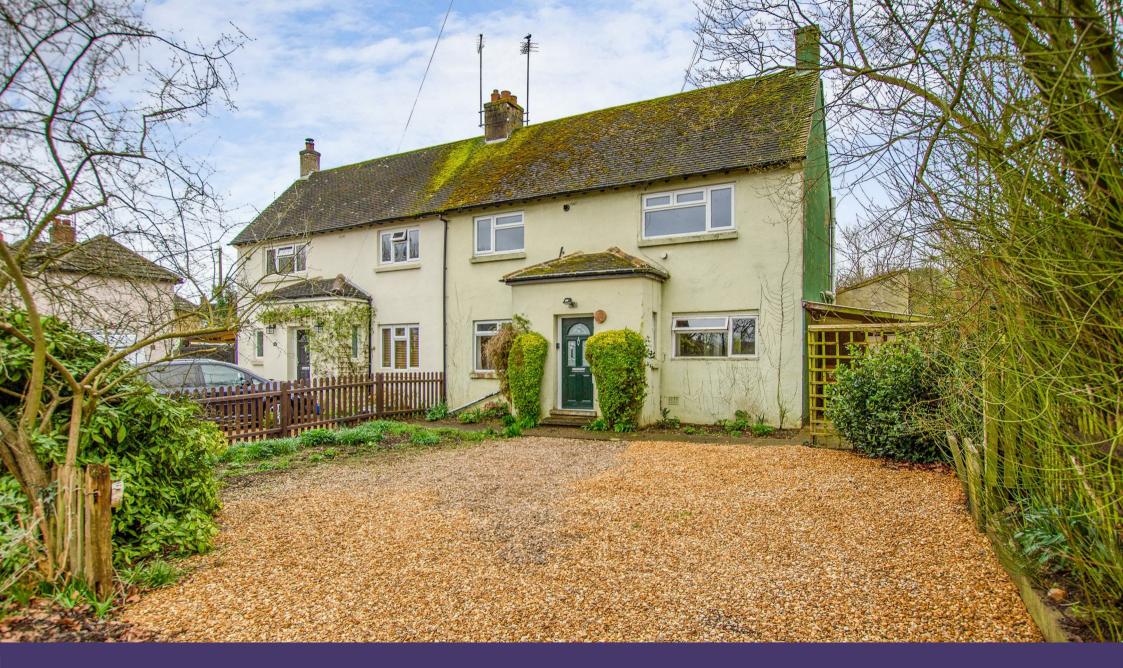

14. High Street Kettering, NN14 4AA

NO CHAIN - Located in the picturesque village of Cranford is this extended two bedroom semi-detached property with off road parking for several vehicles. The property occupies a generous plot. Benefitting from upvc double glazing, gas radiator central heating, 15' living room, separate dining room and a16' x 15' kitchen/breakfast room. Then on the first floor there are two double bedrooms and a four piece bathroom suite. Outside there are various store rooms and a large rear garden. An internal viewing is recommended.