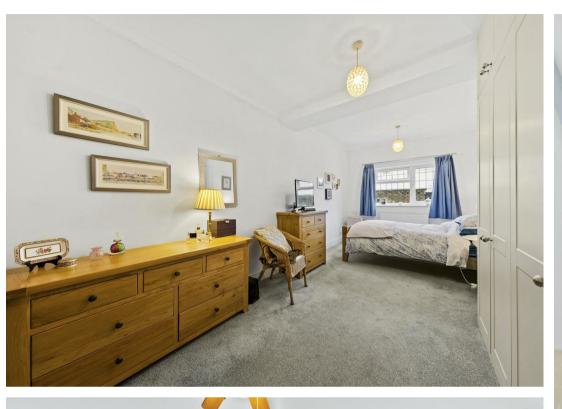

290 Bath Road Kettering, NN16 9LU

Located to the north side of Kettering is this stunning, three bedroom detached bungalow with off-road parking and a larger than average single garage (16' x 12') with electric roller door. The property benefits from upvc double glazing, gas radiator central heating, oak flooring, oak internal doors, luxury fitted kitchen with built-in and integrated appliances with granite work services, 23' bedroom with fitted wardrobes and luxury fitted en-suite shower room, three piece bathroom suite with corner bath and a Westerly facing garden. The accommodation comprises entrance porch, entrance hall, living room with log burner, bedroom one with en-suite, second bedroom, dining room and a kitchen. Then on the first floor, there is a further bedroom and the three-piece bathroom suite. An internal viewing is strongly recommended to view this superbly presented three bedroom detached bungalow.

Price £280,000

23' Bedroom With Fitted Wardrobes & A Luxury Fitted En-Suite Shower Room

Landscaped Westerly Facing Rear Garden.

SROUND FLOOR 1ST FLOOR

Whilst every attempt has been made to ensure the accuracy of the floor plan contained here, measurement of doors, windows, rooms and any other items are approximate and no responsibility is failthen for any enter, emission, or mis-statement. The plans is copyright to Simpson and Partners and is for Biostatishe purposes and should only be used as such by any prospective purchaser. The services, systems and appliances shown have not be isseled and no guarance as to their opensibility can be given