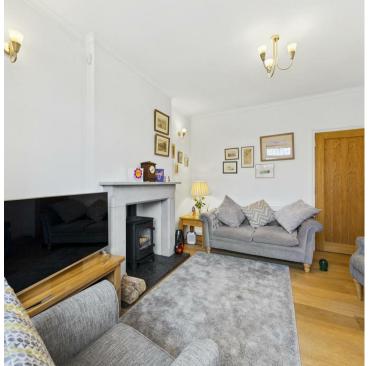

290 Bath Road Kettering, NN16 9LU

Located to the north side of Kettering is this stunning, three bedroom detached bungalow with off-road parking and a larger than average single garage (16' x 12') with electric roller door. The property benefits from upvc double glazing, gas radiator central heating, oak flooring, oak internal doors, luxury fitted kitchen with built-in and integrated appliances with granite work services, 23' bedroom with fitted wardrobes and luxury fitted en-suite shower room, three piece bathroom suite with corner bath and a Westerly facing garden. The accommodation comprises entrance porch, entrance hall, living room with log burner, bedroom one with en-suite, second bedroom, dining room and a kitchen. Then on the first floor, there is a further bedroom and the three-piece bathroom suite. An internal viewing is strongly recommended to view this superbly presented three bedroom detached bungalow.