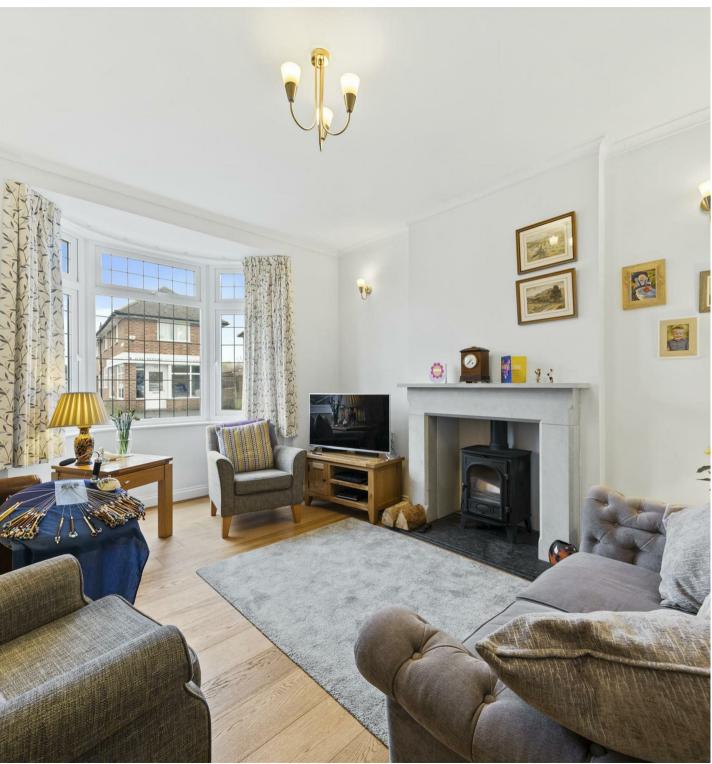

290 Bath Road Kettering, NN16 9LU

Located to the north side of Kettering is this stunning, three bedroom detached bungalow with off-road parking and a larger than average single garage (16' x 12') with electric roller door. The property benefits from upvc double glazing, gas radiator central heating, oak flooring, oak internal doors, luxury fitted kitchen with built-in and integrated appliances with granite work services, 23' bedroom with fitted wardrobes and luxury fitted en-suite shower room, three piece bathroom suite with corner bath and a Westerly facing garden. The accommodation comprises entrance porch, entrance hall, living room with log burner, bedroom one with en-suite, second bedroom, dining room and a kitchen. Then on the first floor, there is a further bedroom and the three-piece bathroom suite. An internal viewing is strongly recommended to view this superbly presented three bedroom detached bungalow.