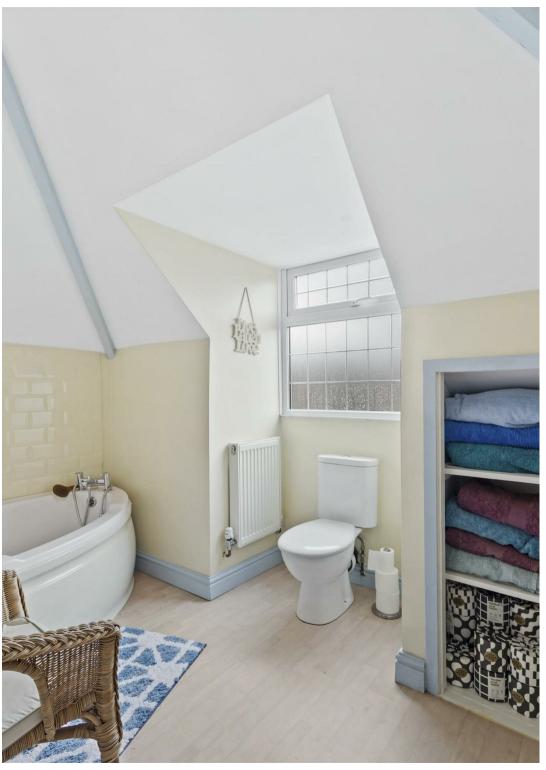

290 Bath Road Kettering, NN16 9LU

Located to the north side of Kettering is this stunning, three bedroom detached bungalow with off-road parking and a larger than average single garage (16' x 12') with electric roller door. The property benefits from upvc double glazing, gas radiator central heating, oak flooring, oak internal doors, luxury fitted kitchen with built-in and integrated appliances with granite work services, 23' bedroom with fitted wardrobes and luxury fitted en-suite shower room, three piece bathroom suite with corner bath and a Westerly facing garden. The accommodation comprises entrance porch, entrance hall, living room with log burner, bedroom one with en-suite, second bedroom, dining room and a kitchen. Then on the first floor, there is a further bedroom and the three-piece bathroom suite. An internal viewing is strongly recommended to view this superbly presented three bedroom detached bungalow.