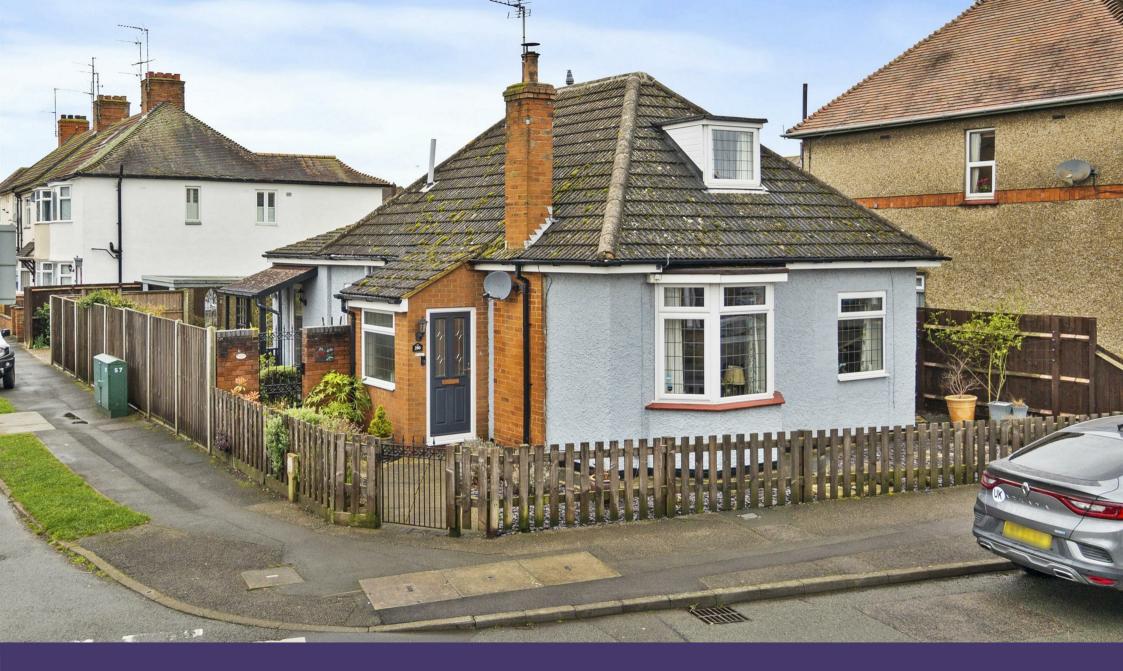

290 Bath Road Kettering, NN16 9LU

Located to the north side of Kettering is this stunning, three bedroom detached bungalow with off-road parking and a larger than average single garage (16' x 12') with electric roller door. The property benefits from upvc double glazing, gas radiator central heating, oak flooring, oak internal doors, luxury fitted kitchen with built-in and integrated appliances with granite work services, 23' bedroom with fitted wardrobes and luxury fitted en-suite shower room, three piece bathroom suite with corner bath and a Westerly facing garden. The accommodation comprises entrance porch, entrance hall, living room with log burner, bedroom one with en-suite, second bedroom, dining room and a kitchen. Then on the first floor, there is a further bedroom and the three-piece bathroom suite. An internal viewing is strongly recommended to view this superbly presented three bedroom detached bungalow.