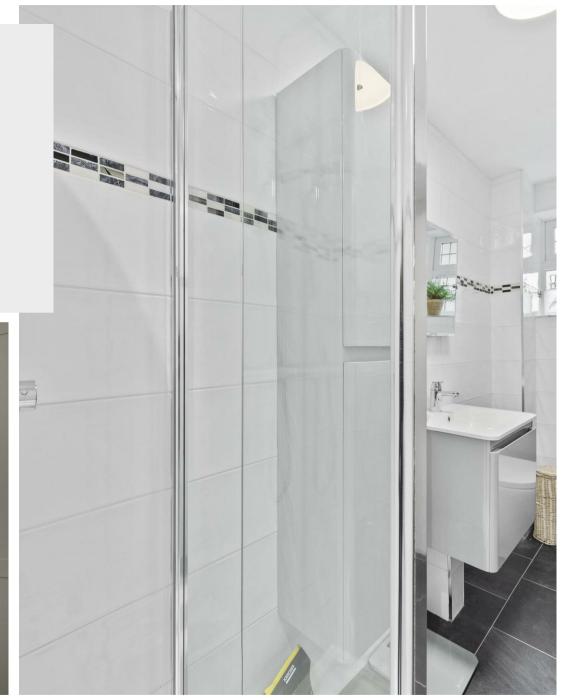

290 Bath Road Kettering, NN16 9LU

Located to the north side of Kettering is this stunning, three bedroom detached bungalow with off-road parking and a larger than average single garage (16' x 12') with electric roller door. The property benefits from upvc double glazing, gas radiator central heating, oak flooring, oak internal doors, luxury fitted kitchen with built-in and integrated appliances with granite work services, 23' bedroom with fitted wardrobes and luxury fitted en-suite shower room, three piece bathroom suite with corner bath and a Westerly facing garden. The accommodation comprises entrance porch, entrance hall, living room with log burner, bedroom one with en-suite, second bedroom, dining room and a kitchen. Then on the first floor, there is a further bedroom and the three-piece bathroom suite. An internal viewing is strongly recommended to view this superbly presented three bedroom detached bungalow.