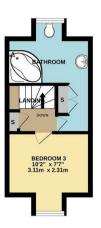

Price £280,000

23' Bedroom With Fitted Wardrobes & A Luxury Fitted En-Suite Shower Room

Landscaped Westerly Facing Rear Garden.

SROUND FLOOR 1ST FLOOR

Whilst every attempt has been made to ensure the accuracy of the floor plan contained here, measurement of doors, windows, rooms and any other items are approximate and no responsibility is failthen for any enter, emission, or mis-statement. The plans is copyright to Simpson and Partners and is for Biostatishe purposes and should only be used as such by any prospective purchaser. The services, systems and appliances shown have not be isseled and no guarance as to their opensibility can be given