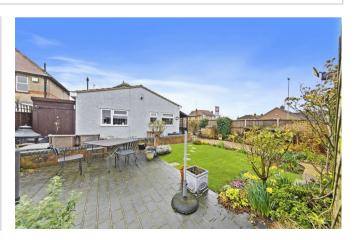

Price £280,000

23' Bedroom With Fitted Wardrobes & A Luxury Fitted En-Suite Shower Room

Landscaped Westerly Facing Rear Garden.

SROUND FLOOR 1ST FLOOR

Whilst every attempt has been made to ensure the accuracy of the floor plan contained here, measurement of doors, windows, rooms and any other items are approximate and no responsibility is failthen for any enter, emission, or mis-statement. The plans is copyright to Simpson and Partners and is for Biostatishe purposes and should only be used as such by any prospective purchaser. The services, systems and appliances shown have not be isseled and no guarance as to their opensibility can be given