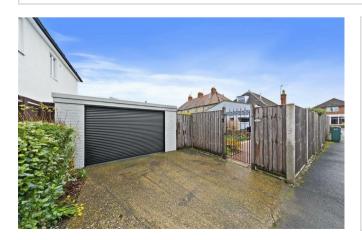

290 Bath Road Kettering, NN16 9LU

Located to the north side of Kettering is this stunning, three bedroom detached bungalow with off-road parking and a larger than average single garage (16' x 12') with electric roller door. The property benefits from upvc double glazing, gas radiator central heating, oak flooring, oak internal doors, luxury fitted kitchen with built-in and integrated appliances with granite work services, 23' bedroom with fitted wardrobes and luxury fitted en-suite shower room, three piece bathroom suite with corner bath and a Westerly facing garden. The accommodation comprises entrance porch, entrance hall, living room with log burner, bedroom one with en-suite, second bedroom, dining room and a kitchen. Then on the first floor, there is a further bedroom and the three-piece bathroom suite. An internal viewing is strongly recommended to view this superbly presented three bedroom detached bungalow.