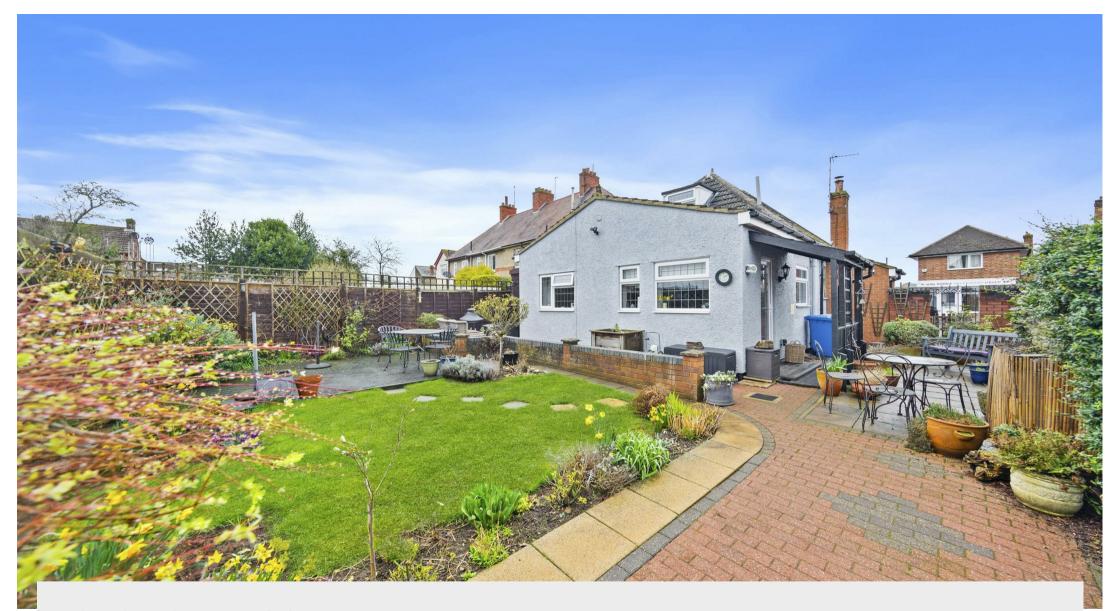

290 Bath Road Kettering, NN16 9LU

Located to the north side of Kettering is this stunning, three bedroom detached bungalow with off-road parking and a larger than average single garage (16' x 12') with electric roller door. The property benefits from upvc double glazing, gas radiator central heating, oak flooring, oak internal doors, luxury fitted kitchen with built-in and integrated appliances with granite work services, 23' bedroom with fitted wardrobes and luxury fitted en-suite shower room, three piece bathroom suite with corner bath and a Westerly facing garden. The accommodation comprises entrance porch, entrance hall, living room with log burner, bedroom one with en-suite, second bedroom, dining room and a kitchen. Then on the first floor, there is a further bedroom and the three-piece bathroom suite. An internal viewing is strongly recommended to view this superbly presented three bedroom detached bungalow.

Price £280,000

23' Bedroom With Fitted Wardrobes & A Luxury Fitted En-Suite Shower Room

Landscaped Westerly Facing Rear Garden.

SROUND FLOOR 1ST FLOOR

Whilst every attempt has been made to ensure the accuracy of the floor plan contained here, measurement of doors, windows, rooms and any other items are approximate and no responsibility is failthen for any enter, emission, or mis-statement. The plans is copyright to Simpson and Partners and is for Biostatishe purposes and should only be used as such by any prospective purchaser. The services, systems and appliances shown have not be isseled and no guarance as to their opensibility can be given