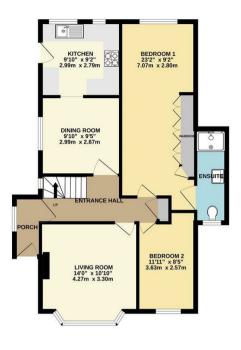

290 Bath Road Kettering, NN16 9LU

Located to the north side of Kettering is this stunning, three bedroom detached bungalow with off-road parking and a larger than average single garage (16' x 12') with electric roller door. The property benefits from upvc double glazing, gas radiator central heating, oak flooring, oak internal doors, luxury fitted kitchen with built-in and integrated appliances with granite work services, 23' bedroom with fitted wardrobes and luxury fitted en-suite shower room, three piece bathroom suite with corner bath and a Westerly facing garden. The accommodation comprises entrance porch, entrance hall, living room with log burner, bedroom one with en-suite, second bedroom, dining room and a kitchen. Then on the first floor, there is a further bedroom and the three-piece bathroom suite. An internal viewing is strongly recommended to view this superbly presented three bedroom detached bungalow.

Price £280,000

23' Bedroom With Fitted Wardrobes & A Luxury Fitted En-Suite Shower Room

Landscaped Westerly Facing Rear Garden.

SROUND FLOOR 1ST FLOOR

Whilst every attempt has been made to ensure the accuracy of the floor plan contained here, measurement of doors, windows, rooms and any other items are approximate and no responsibility is failthen for any enter, emission, or mis-statement. The plans is copyright to Simpson and Partners and is for Biostatishe purposes and should only be used as such by any prospective purchaser. The services, systems and appliances shown have not be isseled and no guarance as to their opensibility can be given