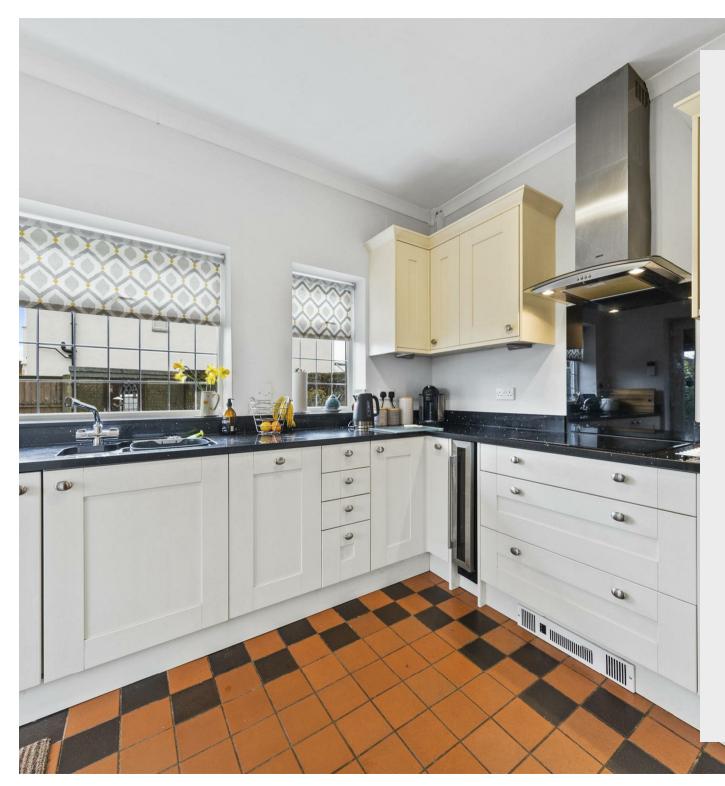

290 Bath Road Kettering, NN16 9LU

Located to the north side of Kettering is this stunning, three bedroom detached bungalow with off-road parking and a larger than average single garage (16' x 12') with electric roller door. The property benefits from upvc double glazing, gas radiator central heating, oak flooring, oak internal doors, luxury fitted kitchen with built-in and integrated appliances with granite work services, 23' bedroom with fitted wardrobes and luxury fitted en-suite shower room, three piece bathroom suite with corner bath and a Westerly facing garden. The accommodation comprises entrance porch, entrance hall, living room with log burner, bedroom one with en-suite, second bedroom, dining room and a kitchen. Then on the first floor, there is a further bedroom and the three-piece bathroom suite. An internal viewing is strongly recommended to view this superbly presented three bedroom detached bungalow.