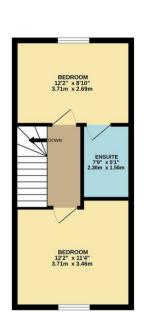

14 Spriggs Close Burton Latimer, NN15 5FW

Simpson and Partners are delighted to offer to the market this beautifully presented four bedroom property, that is situated at the end of a cul-de-sac in the popular Linden Homes development. To the ground floor, is a large open plan kitchen/living space which boasts lots of natural light and entertaining space. Further to this, is a downstairs toilet and storage. The first floor boasts a large master bedroom with ensuite, and second bedroom/reception room, creating flexible living. The top floor has a further two bedrooms and family bathroom. Externally, the property benefits from a private and mature garden, garage and off road parking for multiple cars.

## Price £285,000

lº□ 4 📛 2 🔂 1

Simpson & Partners

1ST FLOOR 340 sq.ft. (31.6 sq.m.) approx.

2ND FLOOR 340 sq.ft. (31.6 sq.m.) approx.

TOTAL FLOOR AREA: 1019 sq.ft. (94.7 sq.m.) approx. Whils every attempt has been made to ensure the accuracy of the floor plan contained here, measurements of doors, windows, rooms and any or whet retens are approximate and or reoproxibility is taken for any error, omission, or mis statement. The plan is copyright to Simpson and Partners and is for illustrative purposes and should only be used as such by any propertive purchase. The services, systems and appliances shown have not be tested and no guarantee as to their operability can be given Made with Metropic X2024