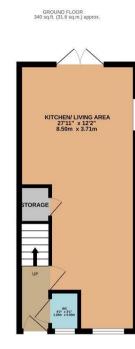

14 Spriggs Close Burton Latimer, NN15 5FW

Simpson and Partners are delighted to offer to the market this beautifully presented four bedroom property, that is situated at the end of a cul-de-sac in the popular Linden Homes development. To the ground floor, is a large open plan kitchen/living space which boasts lots of natural light and entertaining space. Further to this, is a downstairs toilet and storage. The first floor boasts a large master bedroom with ensuite, and second bedroom/reception room, creating flexible living. The top floor has a further two bedrooms and family bathroom. Externally, the property benefits from a private and mature garden, garage and off road parking for multiple cars.

## Price £285,000

lº□ 4 📛 2 🔂 1

Simpson & Partners

1ST FLOOR 340 sq.ft. (31.6 sq.m.) approx.

2ND FLOOR 340 sq.ft. (31.6 sq.m.) approx.

TOTAL FLOOR AREA: 1019 sq.ft. (94.7 sq.m.) approx. Whils every attempt has been made to ensure the accuracy of the floor plan contained here, measurements of doors, windows, rooms and any or whet retens are approximate and or reoproxibility is taken for any error, omission, or mis statement. The plan is copyright to Simpson and Partners and is for illustrative purposes and should only be used as such by any propertive purchase. The services, systems and appliances shown have not be tested and no guarantee as to their operability can be given Made with Metropic X2024