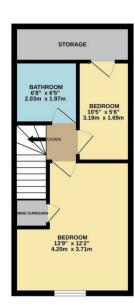

14 Spriggs Close Burton Latimer, NN15 5FW

Simpson and Partners are delighted to offer to the market this beautifully presented four bedroom property, that is situated at the end of a cul-de-sac in the popular Linden Homes development. To the ground floor, is a large open plan kitchen/living space which boasts lots of natural light and entertaining space. Further to this, is a downstairs toilet and storage. The first floor boasts a large master bedroom with ensuite, and second bedroom/reception room, creating flexible living. The top floor has a further two bedrooms and family bathroom. Externally, the property benefits from a private and mature garden, garage and off road parking for multiple cars.

## Price £285,000

lº□ 4 📛 2 🔂 1

Simpson & Partners

1ST FLOOR 340 sq.ft. (31.6 sq.m.) approx.

2ND FLOOR 340 sq.ft. (31.6 sq.m.) approx.

TOTAL FLOOR AREA: 1019 sq.ft. (94.7 sq.m.) approx. Whils every attempt has been made to ensure the accuracy of the floor plan contained here, measurements of doors, windows, rooms and any or whet retens are approximate and or reoproxibility is taken for any error, omission, or mis statement. The plan is copyright to Simpson and Partners and is for illustrative purposes and should only be used as such by any propertive purchase. The services, systems and appliances shown have not be tested and no guarantee as to their operability can be given Made with Metropic X2024