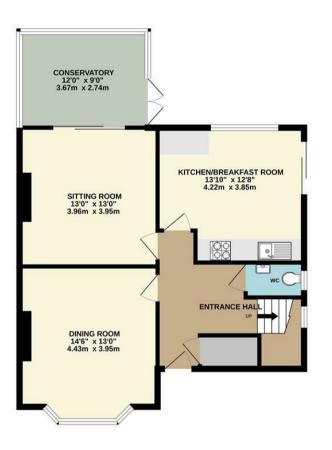

Price £450,000

Entrance Hall:

Downstairs WC:

Dining Room:

Sitting Room:

Conservatory:

Kitchen/Breakfast Room:

First Floor Landing:

Rear Garden:

Garage:

Rear Garden And Access To The Off Road Parking & Garage.

Whilst every attempt has been made to ensure the accuracy of the floor plan contained here, measurements of doors, windows, rooms and any other items are approximate and no responsibility is taken for any error, omis-statement. The plan is copyright to Simpson and Partners and for illustrative purposes and should only be used as such by any prospective purchaser. The services, systems and appliances shown have not be tested and no guarantee as to their operability can be given Made with Metropix ©2024