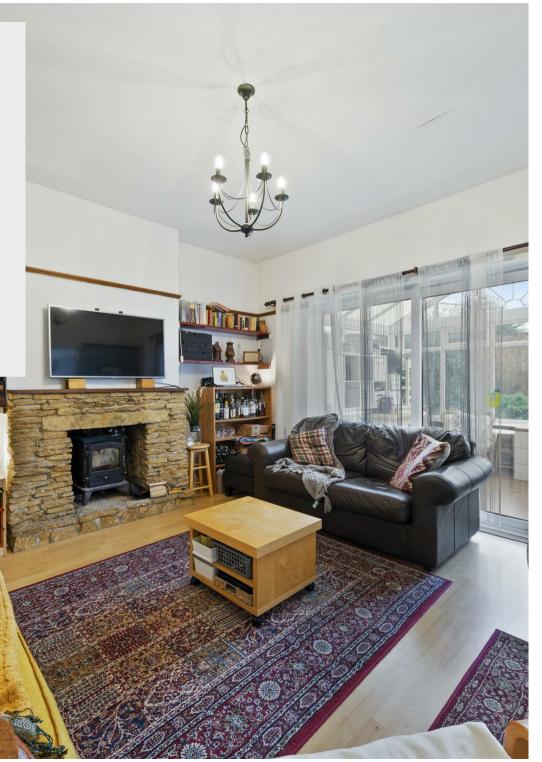

## About the Property

Built in 1935 is this superb four double bedroom detached property with off road parking & garage to the rear. The property is within walking distance of Kettering mainline railway station & the town centre. Benefitting from upvc double glazing, gas radiator central heating, solar panels, bespoke fitted kitchen/breakfast room with built in appliances, bay fronted dining room, sitting room with feature fireplace and access to the conservatory, bedroom one with ensuite shower room, bay fronted bedroom two, bedroom four with fitted wardrobes, modern white three piece bathroom suite, second floor 14' mx x 13' mx bedroom three, walled front garden and an enclosed rear garden, off road parking and a garage to the rear of the property. The accommodation comprises entrance hall, downstairs WC, dining room, sitting room, conservatory and a kitchen/breakfast room. Then on the first floor there are three bedrooms, en-suite to bedroom one and a bathroom. Second floor bedroom three overlooking the rear garden. An internal viewing is recommended to appreciate this superb family home.