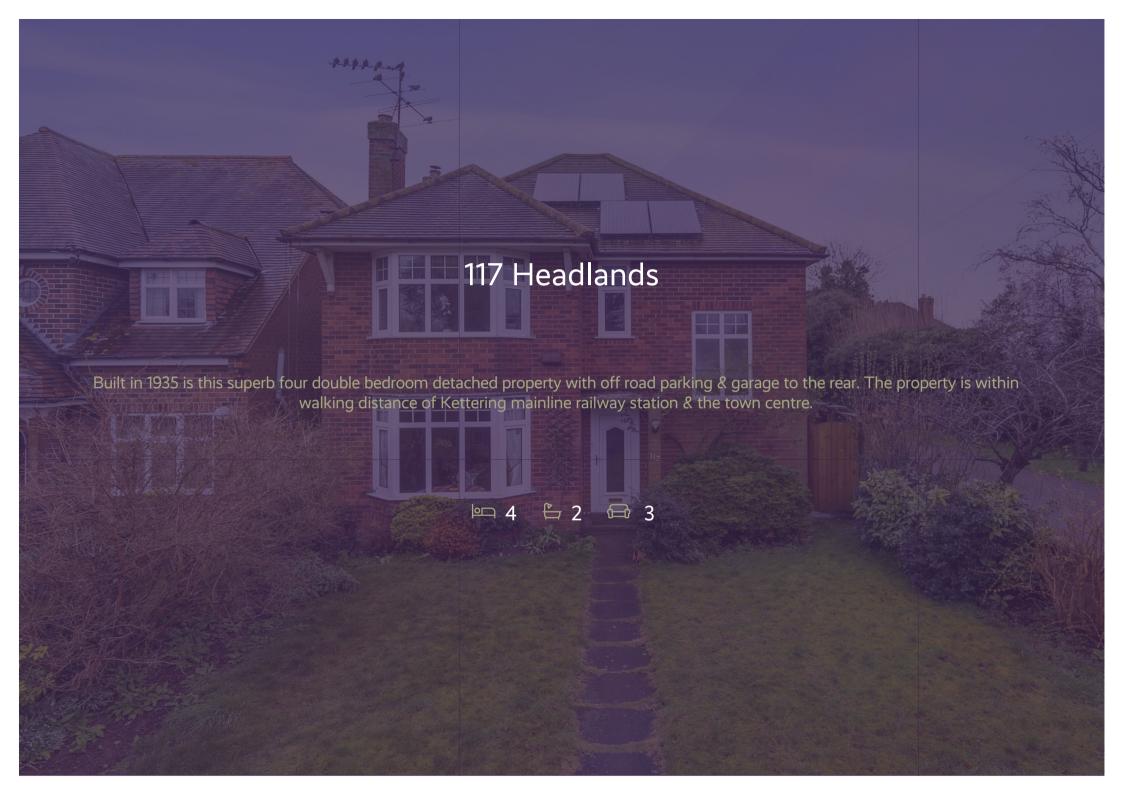

117 Headlands Kettering, NN15 6AB

## About the Property

Built in 1935 is this superb four double bedroom detached property with off road parking & garage to the rear. The property is within walking distance of Kettering mainline railway station & the town centre. Benefitting from upvc double glazing, gas radiator central heating, solar panels, bespoke fitted kitchen/breakfast room with built in appliances, bay fronted dining room, sitting room with feature fireplace and access to the conservatory, bedroom one with ensuite shower room, bay fronted bedroom two, bedroom four with fitted wardrobes, modern white three piece bathroom suite, second floor 14' mx x 13' mx bedroom three, walled front garden and an enclosed rear garden, off road parking and a garage to the rear of the property. The accommodation comprises entrance hall, downstairs WC, dining room, sitting room, conservatory and a kitchen/breakfast room. Then on the first floor there are three bedrooms, en-suite to bedroom one and a bathroom. Second floor bedroom three overlooking the rear garden. An internal viewing is recommended to appreciate this superb family home.