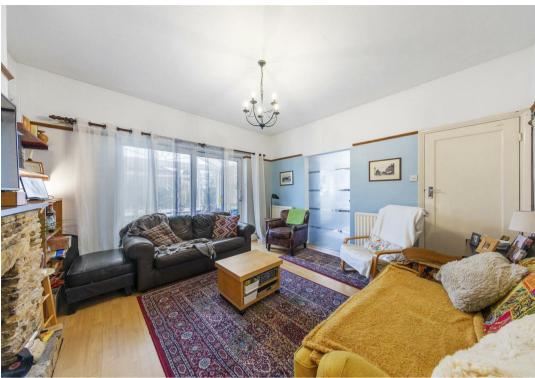

## About the Property

Built in 1935 is this superb four double bedroom detached property with off road parking & garage to the rear. The property is within walking distance of Kettering mainline railway station & the town centre. Benefitting from upvc double glazing, gas radiator central heating, solar panels, bespoke fitted kitchen/breakfast room with built in appliances, bay fronted dining room, sitting room with feature fireplace and access to the conservatory, bedroom one with ensuite shower room, bay fronted bedroom two, bedroom four with fitted wardrobes, modern white three piece bathroom suite, second floor 14' mx x 13' mx bedroom three, walled front garden and an enclosed rear garden, off road parking and a garage to the rear of the property. The accommodation comprises entrance hall, downstairs WC, dining room, sitting room, conservatory and a kitchen/breakfast room. Then on the first floor there are three bedrooms, en-suite to bedroom one and a bathroom. Second floor bedroom three overlooking the rear garden. An internal viewing is recommended to appreciate this superb family home.