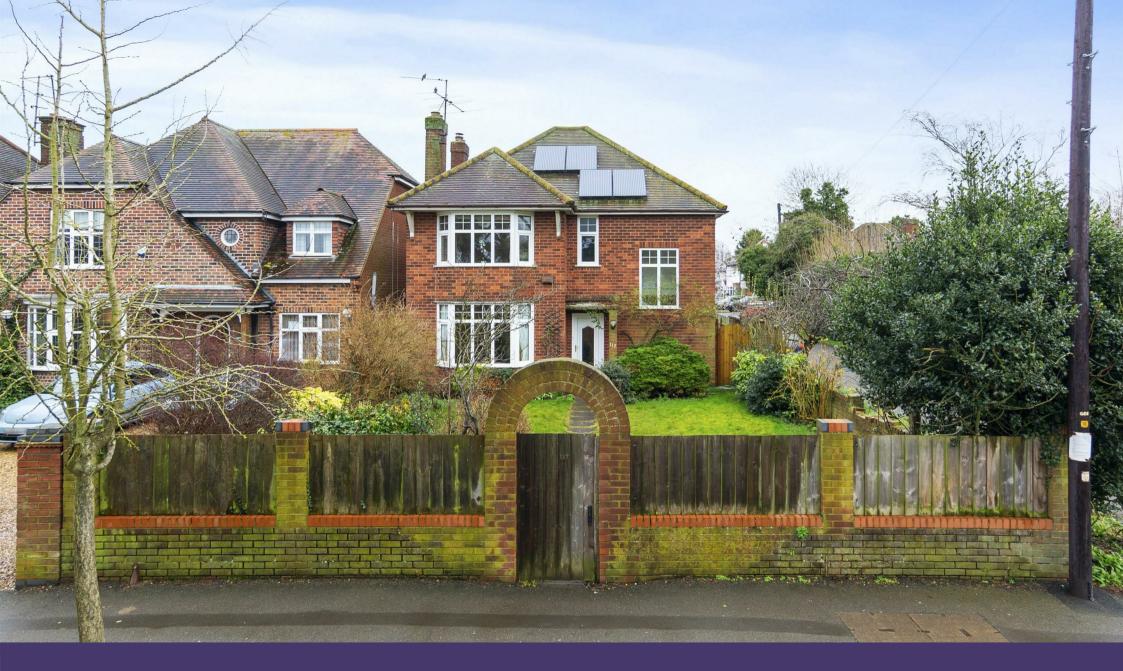

117 Headlands Kettering, NN15 6AB

## About the Property

Built in 1935 is this superb four double bedroom detached property with off road parking & garage to the rear. The property is within walking distance of Kettering mainline railway station & the town centre. Benefitting from upvc double glazing, gas radiator central heating, solar panels, bespoke fitted kitchen/breakfast room with built in appliances, bay fronted dining room, sitting room with feature fireplace and access to the conservatory, bedroom one with ensuite shower room, bay fronted bedroom two, bedroom four with fitted wardrobes, modern white three piece bathroom suite, second floor 14' mx x 13' mx bedroom three, walled front garden and an enclosed rear garden, off road parking and a garage to the rear of the property. The accommodation comprises entrance hall, downstairs WC, dining room, sitting room, conservatory and a kitchen/breakfast room. Then on the first floor there are three bedrooms, en-suite to bedroom one and a bathroom. Second floor bedroom three overlooking the rear garden. An internal viewing is recommended to appreciate this superb family home.