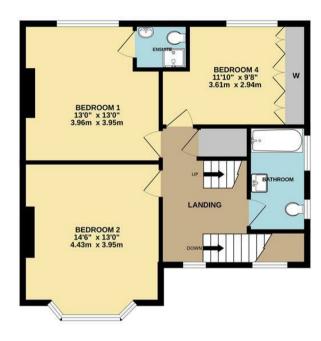

Bedroom 1:

En-Suite Shower Room:

Bedroom 2:

Bedroom 4:

Bathroom:

Second Floor Bedroom 3:

Outside:

Front Garden: