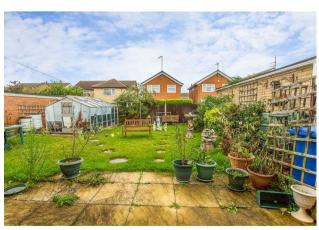

9 Horrocks Way Kettering, NN15 5DH

Located on the popular Ise Lodge Development is this two double bedroom detached bungalow with off road parking and a single garage. The property benefits from upvc double glazing, gas radiator central heating, 21' living/dining room, kitchen with built in and integrated appliances, four piece shower room, front and rear gardens. The accommodation comprises entrance hall, downstairs WC, kitchen, living/dining room, inner hall, two double bedrooms and a shower room. An internal viewing is recommended to avoid any disappointment.