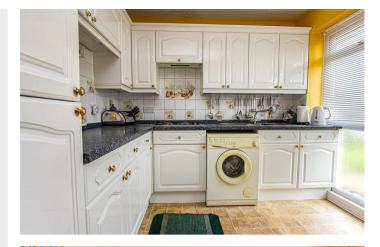

9 Horrocks Way Kettering, NN15 5DH

Located on the popular Ise Lodge Development is this two double bedroom detached bungalow with off road parking and a single garage. The property benefits from upvc double glazing, gas radiator central heating, 21' living/dining room, kitchen with built in and integrated appliances, four piece shower room, front and rear gardens. The accommodation comprises entrance hall, downstairs WC, kitchen, living/dining room, inner hall, two double bedrooms and a shower room. An internal viewing is recommended to avoid any disappointment.