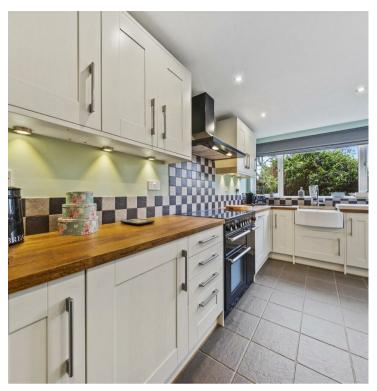

36 Bedford Close
Barton Seagrave, Northants NN15 6TQ

Located in a cul-de-sac is this deceptive and spacious extended four bedroom detached property. The property benefits from upvc double glazing, gas radiator central heating, 25' living/dining room with feature fireplace, luxury fitted 16' kitchen, 16' bedroom (used to be two bedrooms), luxury fitted three piece shower room, off road parking, garage/store and an enclosed rear garden with timber decked seating area. The accommodation comprises entrance porch, downstairs WC, living/dining room, kitchen and a utility room. Then on the first floor there are four bedrooms and a shower room. An internal viewing is a recommended to appreciate this superb family home.