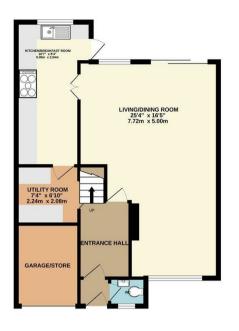

<u>№</u> 4

Price £385,000

Enclosed Rear Garden

GROUND FLOOR 1ST FLOOR

Whists every attempt has been made to ensure the accuracy of the floor plan contained here, measurem of doors, windows, rooms and any other items are approximate and no responsibility is taken for any error, omission, or mis-statement. The plan is copyright to Simpson and Partners and is for illustrative purposes and should only be used as such by any prospective purchaser. The services, systems and appliances shown have not be tested and no guarantee as to their operability can be given