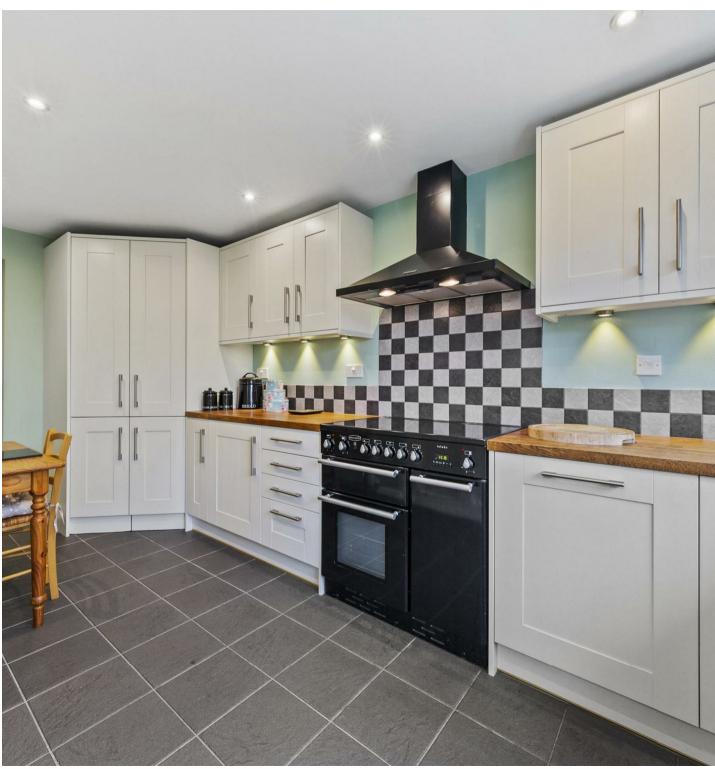

36 Bedford Close
Barton Seagrave, Northants NN15 6TQ

Located in a cul-de-sac is this deceptive and spacious extended four bedroom detached property. The property benefits from upvc double glazing, gas radiator central heating, 25' living/dining room with feature fireplace, luxury fitted 16' kitchen, 16' bedroom (used to be two bedrooms), luxury fitted three piece shower room, off road parking, garage/store and an enclosed rear garden with timber decked seating area. The accommodation comprises entrance porch, downstairs WC, living/dining room, kitchen and a utility room. Then on the first floor there are four bedrooms and a shower room. An internal viewing is a recommended to appreciate this superb family home.