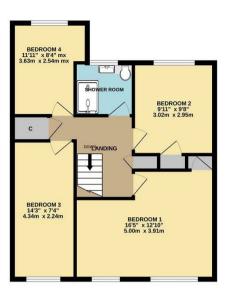

36 Bedford Close
Barton Seagrave, Northants NN15 6TQ

Located in a cul-de-sac is this deceptive and spacious extended four bedroom detached property. The property benefits from upvc double glazing, gas radiator central heating, 25' living/dining room with feature fireplace, luxury fitted 16' kitchen, 16' bedroom (used to be two bedrooms), luxury fitted three piece shower room, off road parking, garage/store and an enclosed rear garden with timber decked seating area. The accommodation comprises entrance porch, downstairs WC, living/dining room, kitchen and a utility room. Then on the first floor there are four bedrooms and a shower room. An internal viewing is a recommended to appreciate this superb family home.

<u>№</u> 4

Price £385,000

Enclosed Rear Garden

GROUND FLOOR 1ST FLOOR

Whists every attempt has been made to ensure the accuracy of the floor plan contained here, measurem of doors, windows, rooms and any other items are approximate and no responsibility is taken for any error, omission, or mis-statement. The plan is copyright to Simpson and Partners and is for illustrative purposes and should only be used as such by any prospective purchaser. The services, systems and appliances shown have not be tested and no guarantee as to their operability can be given