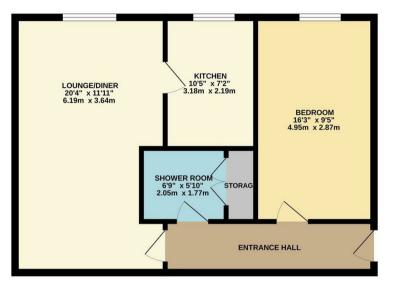

21 Cleaver Court Kettering, NN15 7HH

Simpson and Partners are delighted to offer to the market with NO ONWARD CHAIN, this fantastic one bedroom property located within close proximity to the train station and town centre. For residents aged 60 and over, this home is highly secure with a pull cord and 24 hour monitoring, and a lift to all floors. The accommodation also benefits from a refitted kitchen, 20' lounge/diner, large bedroom and shower room. Further to this, the property also has communal parking and communal residents lounge.

GROUND FLOOR 579 sq.ft. (53.8 sq.m.) approx.

When you buy with Simpson and Partners, you know you'll be in safe hands. From the moment you walk through our doors, we'll make you feel truly welcome. Our sales consultants and financial advisors will take you through every step of the process, offering free expert advice along the way, from help choosing the right mortgage and insurance through to finding your conveyancer. And if you need help selling your home too, with over 20 years of local experience, you can trust us to get you moving.