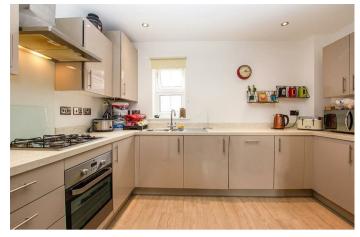

16 Nina Carroll Way Kettering, NN15 7BF

Simpson and Partners are pleased to offer for sale this superb two bedroom second floor apartment with allocated parking space. Conveniently located for Kettering General Hospital, Kettering mainline railway station & the town centre. The property benefits from upvc double glazing, gas radiator central heating, kitchen with built in and integrated appliances, 14' living room, bedroom one with fitted wardrobes & en-suite shower room, second double bedroom and a three piece bathroom suite. The accommodation comprises communal hallway with security intercom, entrance hall, living room, kitchen, two double bedrooms, bedroom one with en-suite and a family bathroom. An internal viewing is a must to appreciate this superb apartment.