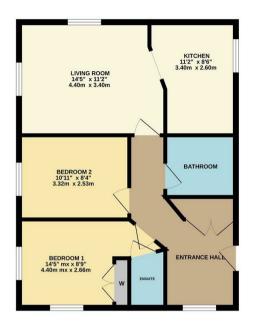

16 Nina Carroll Way Kettering, NN15 7BF

Simpson and Partners are pleased to offer for sale this superb two bedroom second floor apartment with allocated parking space. Conveniently located for Kettering General Hospital, Kettering mainline railway station & the town centre. The property benefits from upvc double glazing, gas radiator central heating, kitchen with built in and integrated appliances, 14' living room, bedroom one with fitted wardrobes & en-suite shower room, second double bedroom and a three piece bathroom suite. The accommodation comprises communal hallway with security intercom, entrance hall, living room, kitchen, two double bedrooms, bedroom one with en-suite and a family bathroom. An internal viewing is a must to appreciate this superb apartment.

Lease Details: 125 Years From 1 January 2016 - 117 Years Remaining

Ground rent is £250 pa. Service charge is £1,656 pa.

Offers In Excess Of £150,000

GROUND FLOOR 603 sq.ft. (56.1 sq.m.) approx.

TOTAL FLOOR AREA. 600 s.g.ft. (56.1.5 cm.) approx.