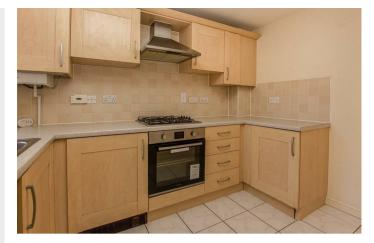

24 Abbots Way Kettering, NN15 6FW

NO CHAIN - Simpson and Partners are pleased to offer for sale this two bedroom end of terrace property with two en-suites, off road parking and garage. The property benefits from upvc double glazing, gas radiator central heating, kitchen with built in appliances, 19' living/dining room, bedroom one with en-suite bathroom, bedroom two with en-suite shower room, front and rear gardens. The accommodation comprises entrance hall, downstairs WC, kitchen and a living/dining room. Then on the first floor there are two bedrooms, both with en-suites. An internal viewing is a must to appreciate this superb property.