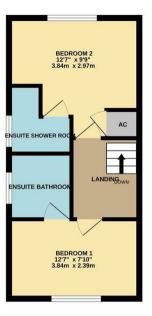

Price £199,995

GROUND FLOOR 1ST FLOOR

Whist every attempt has been made to ensure the accuracy of the floor plan contained here, measurement of doors, windows, rooms and any other items are approximate and no responsibility is taken for any error, ornssion, or mis-statement. The plan is copyright to Simpson and Partners and is for illustrative purposes and should only be used as such by any prospective purchaser. The services, systems and appliances shown have not be rested ain on quarantee as to their operations.