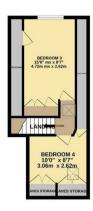

104 Harborough Road Desborough, NN14 2QY

Located on a slip road off Harborough Road is this extended FIVE bedroom semi-detached with property with deceptive and spacious accommodation over three floors. The property benefits from upvc double glazing, gas radiator central heating, 17' kitchen/dining room, 13' bay fronted sitting room, separate dining room, conservatory, 20' bedroom with fitted wardrobes and an en-suite shower room, three piece bathroom suite, off road parking for numerous vehicles and a large rear garden with a covered seating area which is off the conservatory. The accommodation comprises porch, entrance hall, downstairs WC, utility cupboard, sitting room, dining room, kitchen/breakfast room and a conservatory. Then on the first floor there are three bedrooms, bedroom one with en-suite shower room and a family bathroom. Then on the second floor there are two further bedrooms. An internal viewing is a must to appreciate this deceptive and spacious family home.

7

Price £310,000

Bedroom One With En-Suite Shower Room

Large Rear Garden

GROUND FLOOR 1ST FLOOR 2ND FLOOR 705 sq. 1(65 sq. m) approx. 588 sq. 1(94.2 sq. m) approx. 589 sq. 1(95.3 sq. m) approx.

TOTAL FLOOR AREA: 1648 sq.ft. (153.1 sq.m.) approx.

Whilst every attempt has been made to ensure the accuracy of the floor plan contained here, measuremen of doors, windows, rooms and any other times are approximate and no responsibility to like the road entry, officers on resistatement, or the floor in settlement, and a proper plan is copyright to Singerion and Patriess and is for floarisative purpose and should only be used as such by any prospective purchaser. The services, systems and appliances shown flave not be served and on goal and each of the proper plan is the service of the properties of the properties