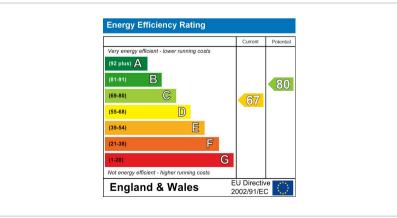

e Shower Room







Large Rear Garden







GROUND FLOOR 1ST FLOOR 2ND FLOOR 705 sq. 1(65 sq. m) approx. 588 sq. 1(94.2 sq. m) approx. 589 sq. 1(95.3 sq. m) approx.







TOTAL FLOOR AREA: 1648 sq.ft. (153.1 sq.m.) approx.

Whilst every attempt has been made to ensure the accuracy of the floor plan contained here, measuremen of doors, windows, rooms and any other times are approximate and no responsibility to like the road entry, officers on resistatement, or the floor in settlement, and a proper plan is copyright to Singerion and Patriess and is for floarisative purpose and should only be used as such by any prospective purchaser. The services, systems and appliances shown flave not be served and on goal and each of the proper plan is the service of the properties of the properties







You may download, store and use the material for your own personal use and research. You may not republish, retransmit, redistribute or otherwise make the material available to any party or make the same available on any website, online service or bulletin board of your own or of any other party or make the same available in hard copy or in any other media without the website owner's express prior written consent. The website owner's copyright must remain on all reproductions of material taken from this website.