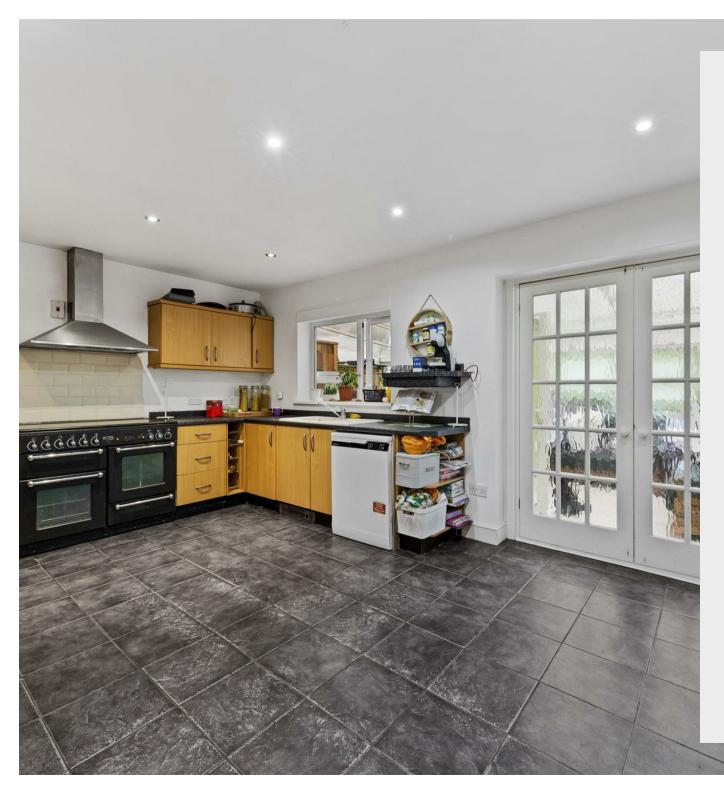

104 Harborough Road Desborough, NN14 2QY

Located on a slip road off Harborough Road is this extended FIVE bedroom semi-detached with property with deceptive and spacious accommodation over three floors. The property benefits from upvc double glazing, gas radiator central heating, 17' kitchen/dining room, 13' bay fronted sitting room, separate dining room, conservatory, 20' bedroom with fitted wardrobes and an en-suite shower room, three piece bathroom suite, off road parking for numerous vehicles and a large rear garden with a covered seating area which is off the conservatory. The accommodation comprises porch, entrance hall, downstairs WC, utility cupboard, sitting room, dining room, kitchen/breakfast room and a conservatory. Then on the first floor there are three bedrooms, bedroom one with en-suite shower room and a family bathroom. Then on the second floor there are two further bedrooms. An internal viewing is a must to appreciate this deceptive and spacious family home.