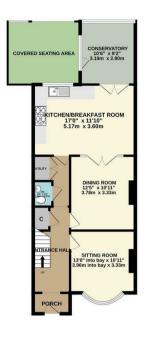

7

Price £310,000

Bedroom One With En-Suite Shower Room

Large Rear Garden

GROUND FLOOR 1ST FLOOR 2ND FLOOR 705 sq. 1(65 sq. m) approx. 588 sq. 1(94.2 sq. m) approx. 589 sq. 1(95.3 sq. m) approx.

TOTAL FLOOR AREA: 1648 sq.ft. (153.1 sq.m.) approx.

Whilst every attempt has been made to ensure the accuracy of the floor plan contained here, measuremen of doors, windows, rooms and any other times are approximate and no responsibility to like the road entry, officers on resistatement, or the floor in settlement, and a proper plan is copyright to Singerion and Patriess and is for floarisative purpose and should only be used as such by any prospective purchaser. The services, systems and appliances shown flave not be served and on goal and each of the proper plan is the service of the properties of the properties