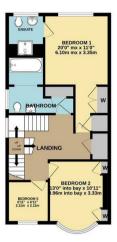

104 Harborough Road Desborough, NN14 2QY

Located on a slip road off Harborough Road is this extended FIVE bedroom semi-detached with property with deceptive and spacious accommodation over three floors. The property benefits from upvc double glazing, gas radiator central heating, 17' kitchen/dining room, 13' bay fronted sitting room, separate dining room, conservatory, 20' bedroom with fitted wardrobes and an en-suite shower room, three piece bathroom suite, off road parking for numerous vehicles and a large rear garden with a covered seating area which is off the conservatory. The accommodation comprises porch, entrance hall, downstairs WC, utility cupboard, sitting room, dining room, kitchen/breakfast room and a conservatory. Then on the first floor there are three bedrooms, bedroom one with en-suite shower room and a family bathroom. Then on the second floor there are two further bedrooms. An internal viewing is a must to appreciate this deceptive and spacious family home.

7

Price £310,000

Bedroom One With En-Suite Shower Room

Large Rear Garden

GROUND FLOOR 1ST FLOOR 2ND FLOOR 705 sq. 1(65 sq. m) approx. 588 sq. 1(94.2 sq. m) approx. 589 sq. 1(95.3 sq. m) approx.

TOTAL FLOOR AREA: 1648 sq.ft. (153.1 sq.m.) approx.

Whilst every attempt has been made to ensure the accuracy of the floor plan contained here, measuremen of doors, windows, rooms and any other times are approximate and no responsibility to like the road entry, officers on resistatement, or the floor in settlement, and a proper plan is copyright to Singerion and Patriess and is for floarisative purpose and should only be used as such by any prospective purchaser. The services, systems and appliances shown flave not be served and on goal and each of the proper plan is the service of the properties of the properties