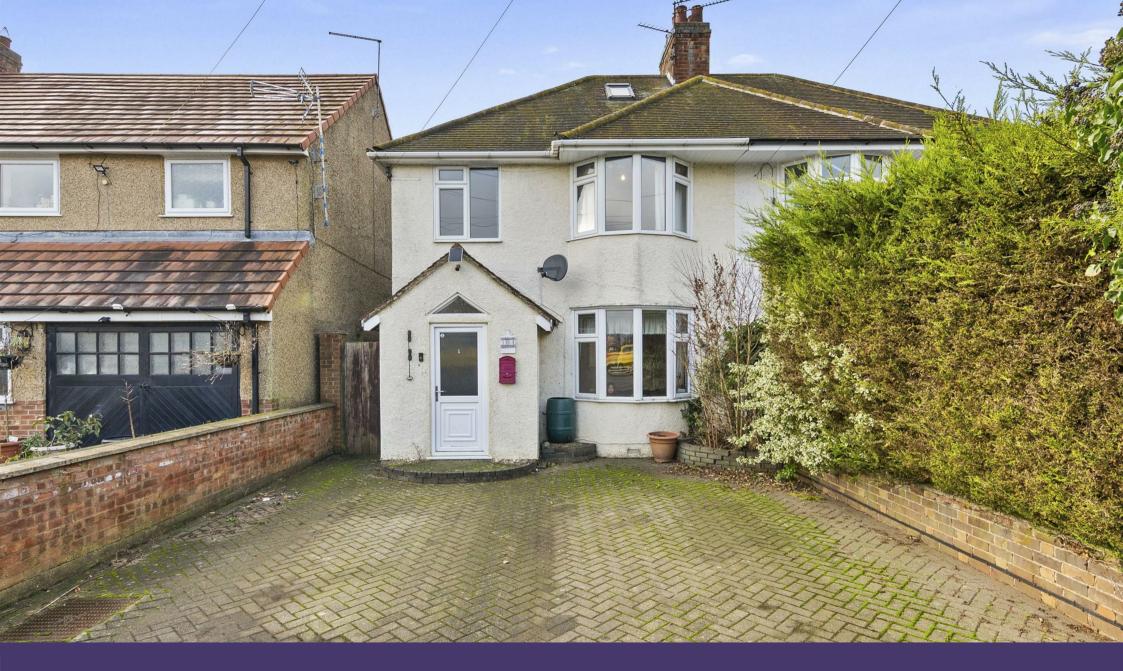

104 Harborough Road Desborough, NN14 2QY

Located on a slip road off Harborough Road is this extended FIVE bedroom semi-detached with property with deceptive and spacious accommodation over three floors. The property benefits from upvc double glazing, gas radiator central heating, 17' kitchen/dining room, 13' bay fronted sitting room, separate dining room, conservatory, 20' bedroom with fitted wardrobes and an en-suite shower room, three piece bathroom suite, off road parking for numerous vehicles and a large rear garden with a covered seating area which is off the conservatory. The accommodation comprises porch, entrance hall, downstairs WC, utility cupboard, sitting room, dining room, kitchen/breakfast room and a conservatory. Then on the first floor there are three bedrooms, bedroom one with en-suite shower room and a family bathroom. Then on the second floor there are two further bedrooms. An internal viewing is a must to appreciate this deceptive and spacious family home.