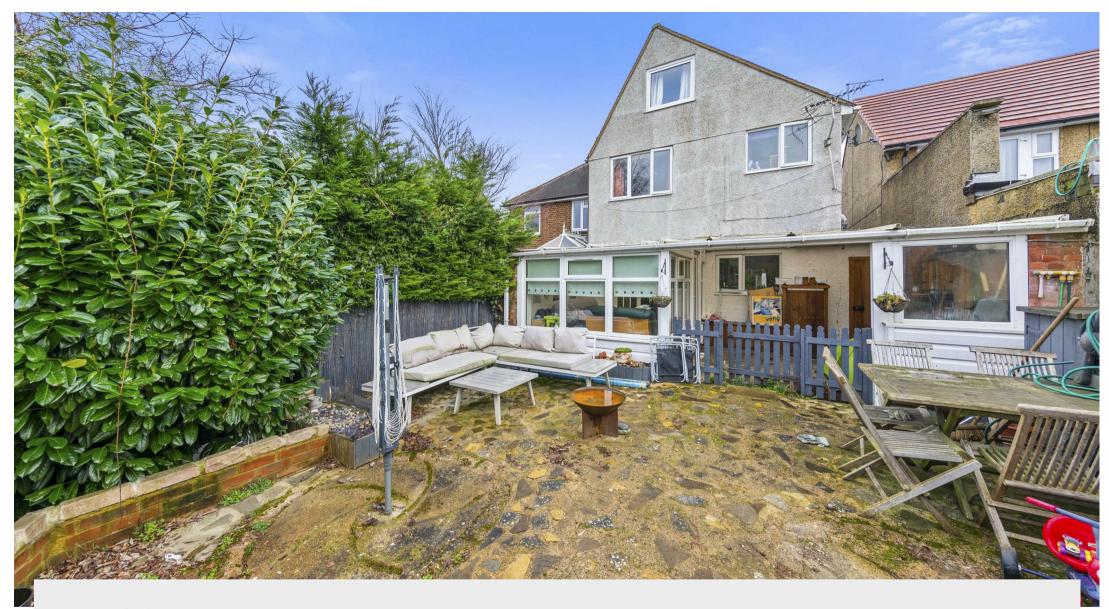

104 Harborough Road Desborough, NN14 2QY

Located on a slip road off Harborough Road is this extended FIVE bedroom semi-detached with property with deceptive and spacious accommodation over three floors. The property benefits from upvc double glazing, gas radiator central heating, 17' kitchen/dining room, 13' bay fronted sitting room, separate dining room, conservatory, 20' bedroom with fitted wardrobes and an en-suite shower room, three piece bathroom suite, off road parking for numerous vehicles and a large rear garden with a covered seating area which is off the conservatory. The accommodation comprises porch, entrance hall, downstairs WC, utility cupboard, sitting room, dining room, kitchen/breakfast room and a conservatory. Then on the first floor there are three bedrooms, bedroom one with en-suite shower room and a family bathroom. Then on the second floor there are two further bedrooms. An internal viewing is a must to appreciate this deceptive and spacious family home.