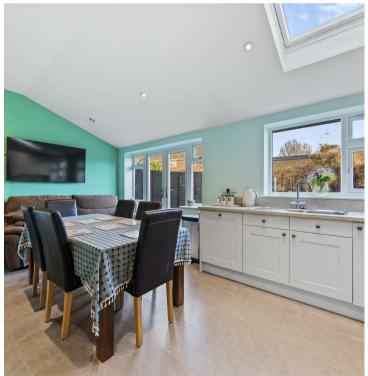

32 St. Stephens Road Kettering, NN15 5DS

Located on the Ise Lodge development is this deceptive and spacious extended FOUR bedroom semi-detached property with a wheelchair friendly lift to the first floor. The property benefits from upvc double glazing, gas radiator central heating, 20' 18' kitchen/dining room, 17' utility room, 15' living room with feature fireplace, 17' bedroom one with dressing area and an en-suite wet room, four piece family bathroom, front and rear gardens, off road parking and a garage/store. The accommodation comprises porch, hall, downstairs WC, living room, kitchen/dining room, study and a utility room. Then on the first floor there are four bedrooms, en-suite and dressing room to bedroom one. An internal viewing is a must to appreciate this superb family home.