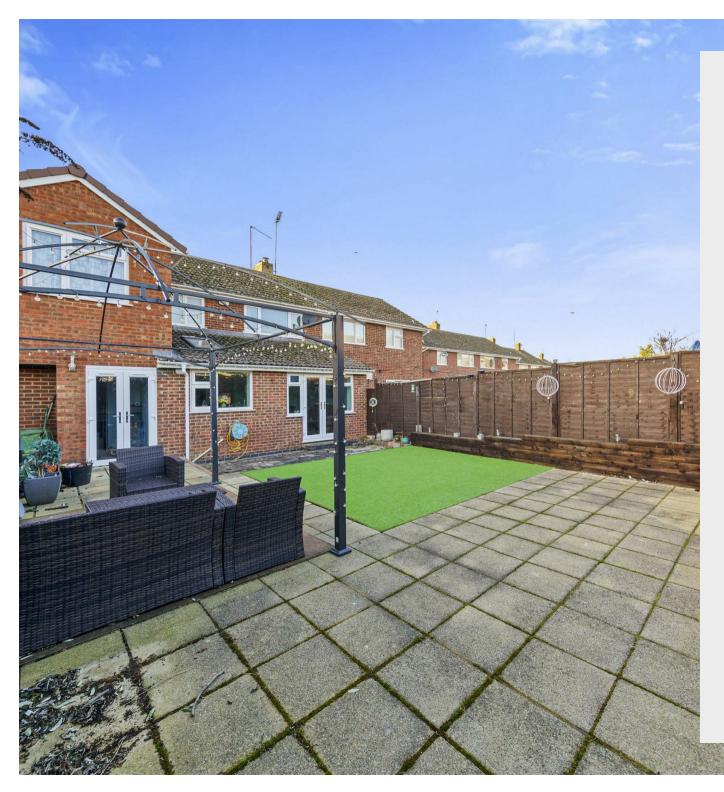

32 St. Stephens Road Kettering, NN15 5DS

Located on the Ise Lodge development is this deceptive and spacious extended FOUR bedroom semi-detached property with a wheelchair friendly lift to the first floor. The property benefits from upvc double glazing, gas radiator central heating, 20' 18' kitchen/dining room, 17' utility room, 15' living room with feature fireplace, 17' bedroom one with dressing area and an en-suite wet room, four piece family bathroom, front and rear gardens, off road parking and a garage/store. The accommodation comprises porch, hall, downstairs WC, living room, kitchen/dining room, study and a utility room. Then on the first floor there are four bedrooms, en-suite and dressing room to bedroom one. An internal viewing is a must to appreciate this superb family home.