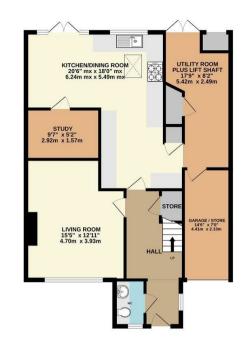

32 St. Stephens Road Kettering, NN15 5DS

Located on the Ise Lodge development is this deceptive and spacious extended FOUR bedroom semi-detached property with a wheelchair friendly lift to the first floor. The property benefits from upvc double glazing, gas radiator central heating, 20' 18' kitchen/dining room, 17' utility room, 15' living room with feature fireplace, 17' bedroom one with dressing area and an en-suite wet room, four piece family bathroom, front and rear gardens, off road parking and a garage/store. The accommodation comprises porch, hall, downstairs WC, living room, kitchen/dining room, study and a utility room. Then on the first floor there are four bedrooms, en-suite and dressing room to bedroom one. An internal viewing is a must to appreciate this superb family home.

GROUND FLOOR

1ST FLOOR

Whilst every attempt has been made to ensure the accuracy of the floor plan contained here, measurement of doors, windows, nooms and any other items are approximate and no responsibility is taken for any error, omission, or mis-statement. The plan is copyright to Simpson and Patners and is for illustrative purposes and should only be used as such by any prospective purchase. The services, systems and appliances shown have not be tested and no guarantee as to their operability can be given Made with Metrook (2002).