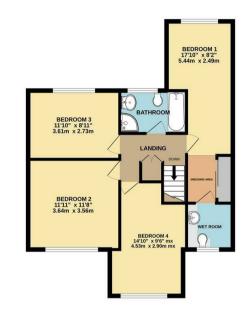

32 St. Stephens Road Kettering, NN15 5DS

Located on the Ise Lodge development is this deceptive and spacious extended FOUR bedroom semi-detached property with a wheelchair friendly lift to the first floor. The property benefits from upvc double glazing, gas radiator central heating, 20' 18' kitchen/dining room, 17' utility room, 15' living room with feature fireplace, 17' bedroom one with dressing area and an en-suite wet room, four piece family bathroom, front and rear gardens, off road parking and a garage/store. The accommodation comprises porch, hall, downstairs WC, living room, kitchen/dining room, study and a utility room. Then on the first floor there are four bedrooms, en-suite and dressing room to bedroom one. An internal viewing is a must to appreciate this superb family home.

GROUND FLOOR

1ST FLOOR

Whilst every attempt has been made to ensure the accuracy of the floor plan contained here, measurement of doors, windows, nooms and any other items are approximate and no responsibility is taken for any error, omission, or mis-statement. The plan is copyright to Simpson and Patners and is for illustrative purposes and should only be used as such by any prospective purchase. The services, systems and appliances shown have not be tested and no guarantee as to their operability can be given Made with Metrook (2002).