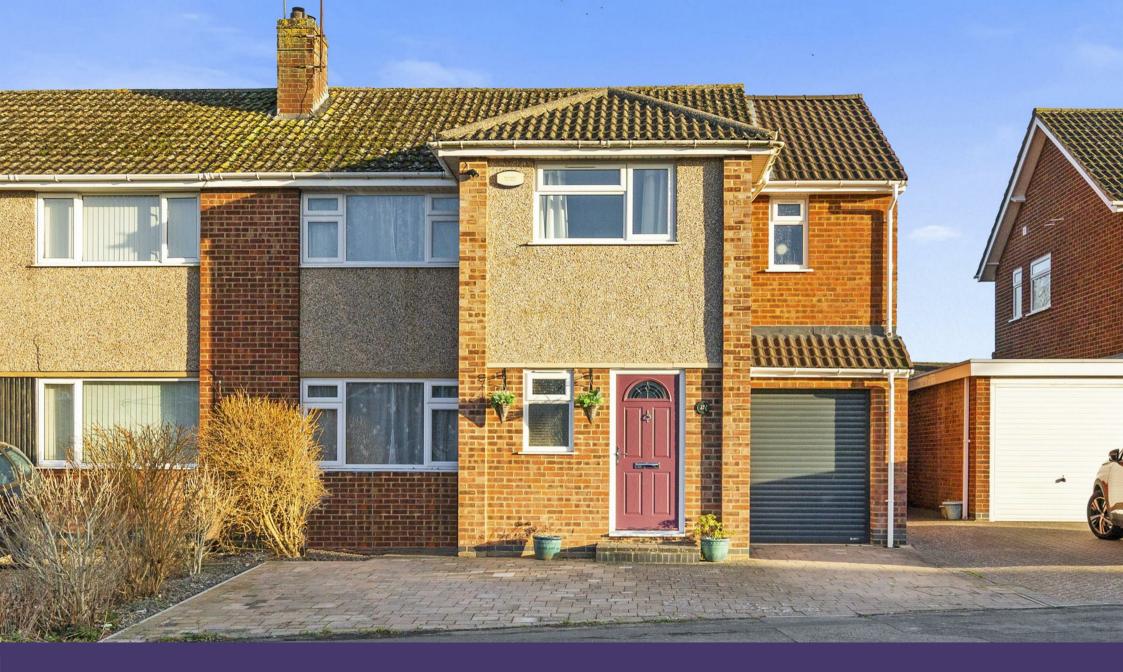

32 St. Stephens Road Kettering, NN15 5DS

Located on the Ise Lodge development is this deceptive and spacious extended FOUR bedroom semi-detached property with a wheelchair friendly lift to the first floor. The property benefits from upvc double glazing, gas radiator central heating, 20' 18' kitchen/dining room, 17' utility room, 15' living room with feature fireplace, 17' bedroom one with dressing area and an en-suite wet room, four piece family bathroom, front and rear gardens, off road parking and a garage/store. The accommodation comprises porch, hall, downstairs WC, living room, kitchen/dining room, study and a utility room. Then on the first floor there are four bedrooms, en-suite and dressing room to bedroom one. An internal viewing is a must to appreciate this superb family home.