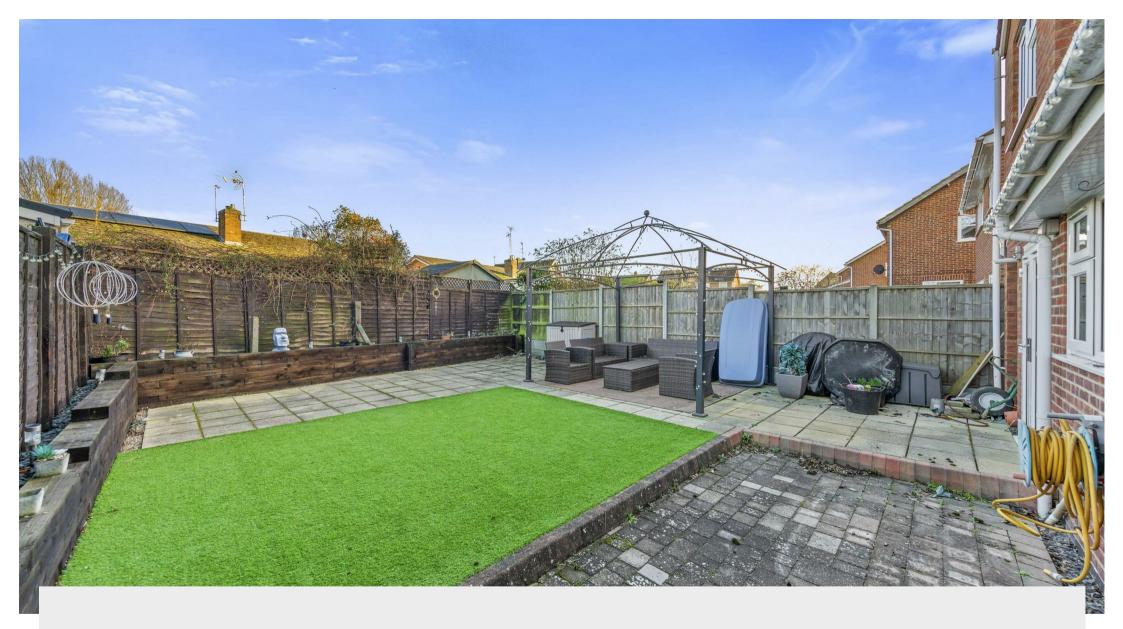

32 St. Stephens Road Kettering, NN15 5DS

Located on the Ise Lodge development is this deceptive and spacious extended FOUR bedroom semi-detached property with a wheelchair friendly lift to the first floor. The property benefits from upvc double glazing, gas radiator central heating, 20' 18' kitchen/dining room, 17' utility room, 15' living room with feature fireplace, 17' bedroom one with dressing area and an en-suite wet room, four piece family bathroom, front and rear gardens, off road parking and a garage/store. The accommodation comprises porch, hall, downstairs WC, living room, kitchen/dining room, study and a utility room. Then on the first floor there are four bedrooms, en-suite and dressing room to bedroom one. An internal viewing is a must to appreciate this superb family home.