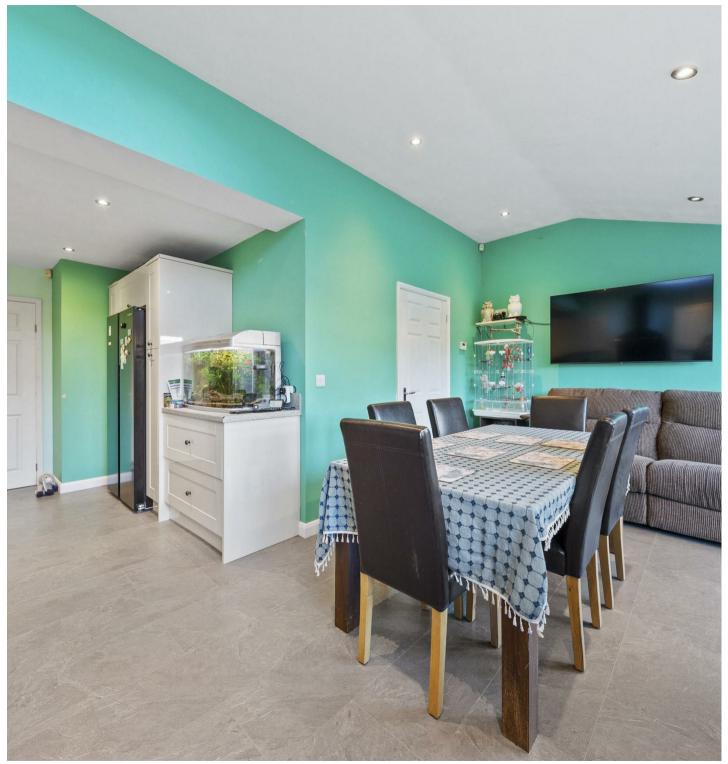

32 St. Stephens Road Kettering, NN15 5DS

Located on the Ise Lodge development is this deceptive and spacious extended FOUR bedroom semi-detached property with a wheelchair friendly lift to the first floor. The property benefits from upvc double glazing, gas radiator central heating, 20' 18' kitchen/dining room, 17' utility room, 15' living room with feature fireplace, 17' bedroom one with dressing area and an en-suite wet room, four piece family bathroom, front and rear gardens, off road parking and a garage/store. The accommodation comprises porch, hall, downstairs WC, living room, kitchen/dining room, study and a utility room. Then on the first floor there are four bedrooms, en-suite and dressing room to bedroom one. An internal viewing is a must to appreciate this superb family home.