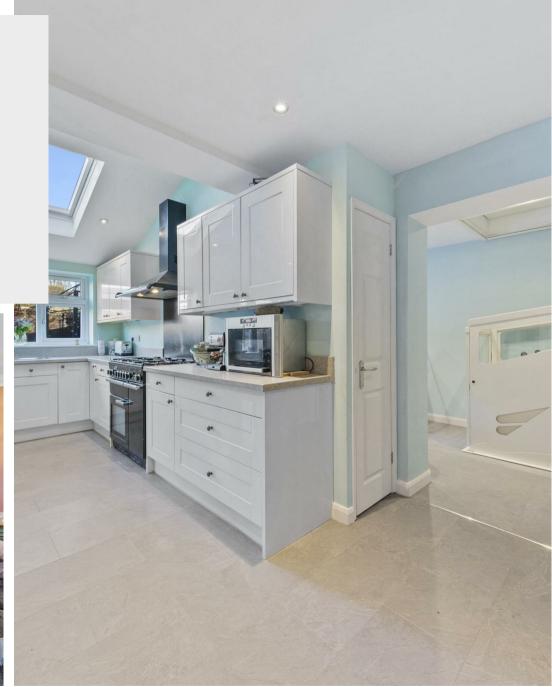

32 St. Stephens Road Kettering, NN15 5DS

Located on the Ise Lodge development is this deceptive and spacious extended FOUR bedroom semi-detached property with a wheelchair friendly lift to the first floor. The property benefits from upvc double glazing, gas radiator central heating, 20' 18' kitchen/dining room, 17' utility room, 15' living room with feature fireplace, 17' bedroom one with dressing area and an en-suite wet room, four piece family bathroom, front and rear gardens, off road parking and a garage/store. The accommodation comprises porch, hall, downstairs WC, living room, kitchen/dining room, study and a utility room. Then on the first floor there are four bedrooms, en-suite and dressing room to bedroom one. An internal viewing is a must to appreciate this superb family home.