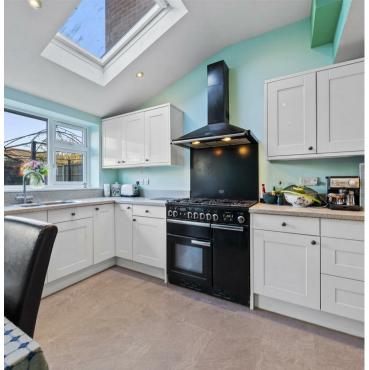

32 St. Stephens Road Kettering, NN15 5DS

Located on the Ise Lodge development is this deceptive and spacious extended FOUR bedroom semi-detached property with a wheelchair friendly lift to the first floor. The property benefits from upvc double glazing, gas radiator central heating, 20' 18' kitchen/dining room, 17' utility room, 15' living room with feature fireplace, 17' bedroom one with dressing area and an en-suite wet room, four piece family bathroom, front and rear gardens, off road parking and a garage/store. The accommodation comprises porch, hall, downstairs WC, living room, kitchen/dining room, study and a utility room. Then on the first floor there are four bedrooms, en-suite and dressing room to bedroom one. An internal viewing is a must to appreciate this superb family home.