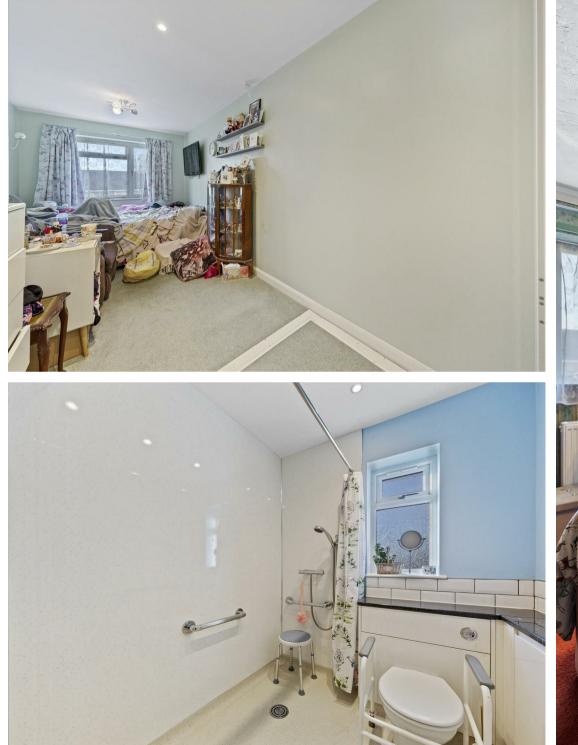

32 St. Stephens Road Kettering, NN15 5DS

Located on the Ise Lodge development is this deceptive and spacious extended FOUR bedroom semi-detached property with a wheelchair friendly lift to the first floor. The property benefits from upvc double glazing, gas radiator central heating, 20' 18' kitchen/dining room, 17' utility room, 15' living room with feature fireplace, 17' bedroom one with dressing area and an en-suite wet room, four piece family bathroom, front and rear gardens, off road parking and a garage/store. The accommodation comprises porch, hall, downstairs WC, living room, kitchen/dining room, study and a utility room. Then on the first floor there are four bedrooms, en-suite and dressing room to bedroom one. An internal viewing is a must to appreciate this superb family home.